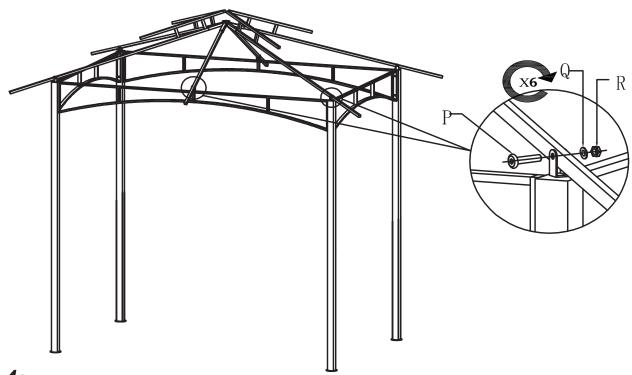

#### Required Tools (Not included)

Step 2: Canopy frame assem-

Step 3:
Secure canopy frame to the main frame

Step 4:
Attach side shelves to the main frame