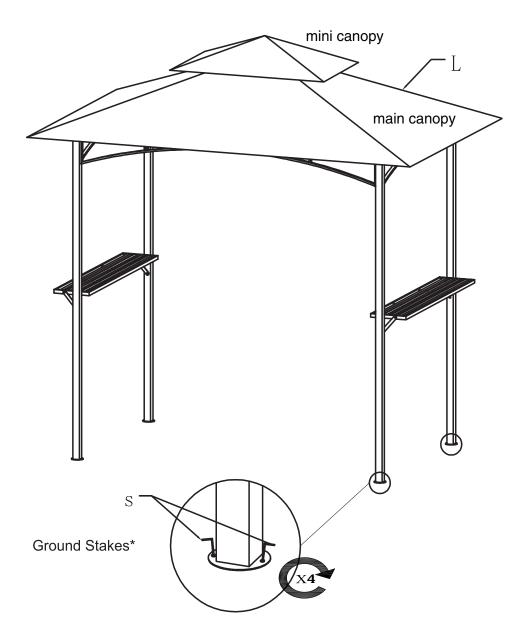

## Step 5: Attach main and mini canopies and secure to ground

Caution: Use a sturdy stepladder to attach the main canopy first, followed by the mini canopy.

Use the provided ground stakes for lawns. If you are securing to decks or hard surfaces, please use the appropriate hardware (SOLD SEPARATELY).