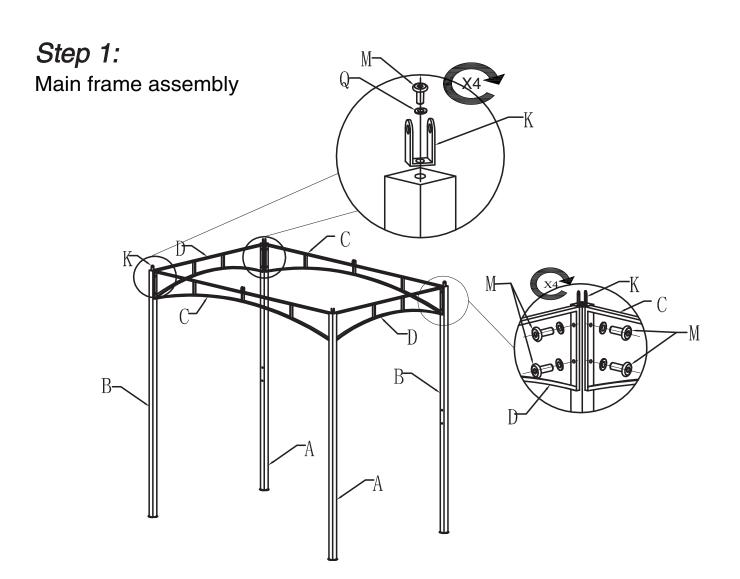

#### Required Tools (Not included)

Step 2: Canopy frame assem-

Step 3:
Secure canopy frame to the main frame

Step 4:
Attach side shelves to the main frame