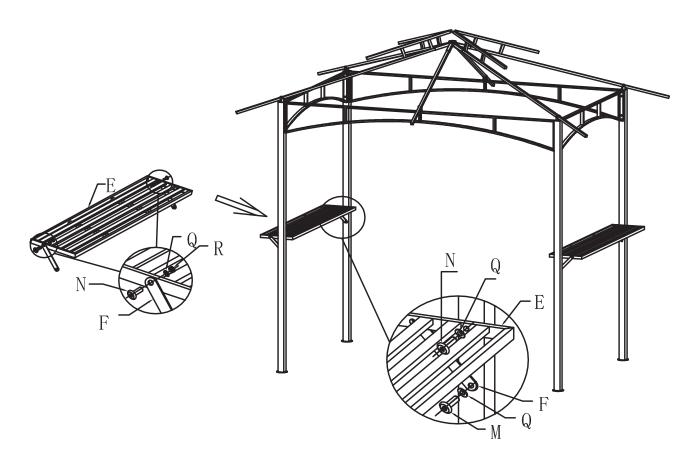

#### Required Tools (Not included)

Step 2: Canopy frame assem-

Step 3:
Secure canopy frame to the main frame

Step 4:
Attach side shelves to the main frame