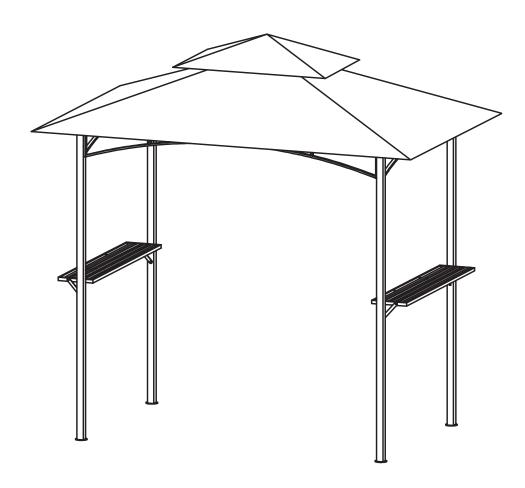

## Enjoy Cozy Life!

# 8'x5' BBQ GAZEBO ASSEMBLY MANUAL



## KOZYARD LLC PRODUCTS WWW.KOZYARD.COM

© Copyright 2016 - 2023 Kozyard LLC. | All Rights Reserved. Version:20231006

### Assembly Instructions

- Prior to assembly, ensure that you lay out and identify all the parts listed in the parts list.
- Tighten all nuts and bolts securely. Hand-tighten all bolts before use. Avoid using power tools or applying excessive force during assembly and bolt tightening.
- Install at a minimum distance of 6 feet from any obstructions, such as fences, garages, houses, overhanging branches, laundry lines, or electrical wires.
- It is recommended to be at least 2 people for a safe assembly of the product.
- If you encounter any difficulties during assembly or if any part is missing or damaged, please don't hesitate to contact our customer service team via em