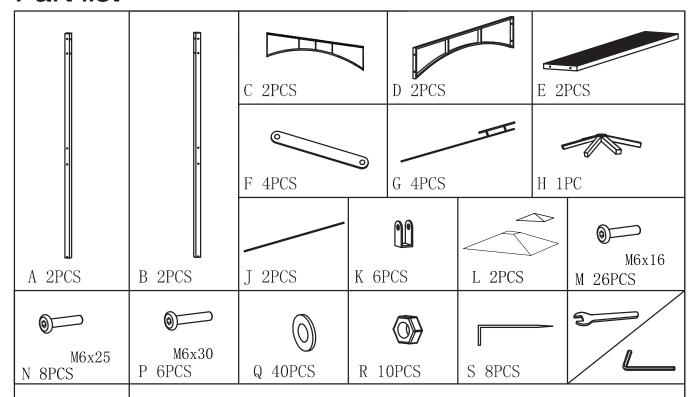

py is suitable for handling moderate weather events.
- Clean the frame components and fabric with a mild soap solution, then rinse thoroughly. Avoid using bleach, acid, or any other solvents on either the fabric or frame components.
- For a comprehensive warranty policy, please visit www.kozyard.com. Be aware that warranty terms can change without prior notification.
- For the best performance and safety of your chair, inspect and tighten all bolts and fasteners regularly
- In the face of extremely strong winds or heavy precipitation, it's crucial to either remove or loosen the canopy to release wind pressure. Carefully monitor the situation during the weather event and take appropriate action. Secure the gazebo to something immovable to prevent it from becoming airborne.

#### Part list





#### Required Tools (Not included)









Step 2: Canopy frame assem-



Step 3:
Secure canopy frame to the main frame



Step 4:
Attach side shelves to the main frame



## Step 5: Attach main and mini canopies and secure to ground

Caution: Use a sturdy stepladder to attach the main canopy first, followed by the mini canopy.



Use the provided ground stakes for lawns. If you are securing to decks or hard surfaces, please use the appropriate hardware (SOLD SEPARATELY).



## Enjoy Cozy Life!

#### **SUPPORT:**

Toll free: 866-355-0018

www.kozyard.com

email: support@kozyard.com

**SOCIAL MEDIA:** 



Follow us on Instagram www.instagram.com/kozyard

#### KOZYARD LLC