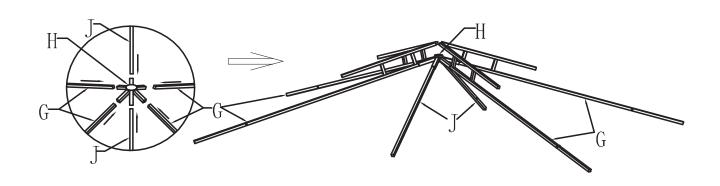

#### Required Tools (Not included)

Step 2: Canopy frame assem-

Step 3:
Secure canopy frame to the main frame

Step 4:
Attach side shelves to the main frame