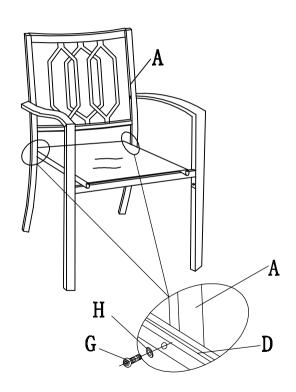

| Part | Description      | Qty |
|------|------------------|-----|
| Н    | (i)<br>M6 Washer | 24  |
| I    | Allen key        | 1   |

■ Conect the Seat (Part D) with Leg (Part B) using Bolt (F) as shown in diagram.

2 Connect Seat (Part D) with Leg (Part C) using M6\*12 Bolt(F) with Washer(H) as shown in diagram.

3 Connect Back (Part A) with Seat(Part D) using Bolt(G) 4 Connect Back (Part A) with Legs Part (B&C) using Bolt(E) with Washer(H) as shown in diagram.