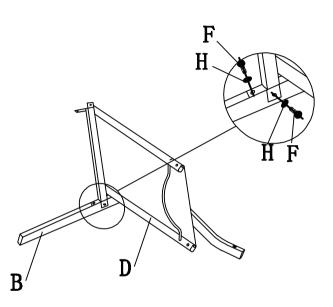

| Part | Description      | Qty |
|------|------------------|-----|
| Н    | (i)<br>M6 Washer | 24  |
| I    | Allen key        | 1   |

■ Conect the Seat (Part D) with Leg (Part B) using Bolt (F) as shown in diagram.

2 Connect Seat (Part D) with Leg (Part C) using M6\*12 Bolt(F) with Washer(H) as shown in diagram.

3 Connect Back (Part A) with Seat(Part D) using Bolt(G) 4 Connect Back (Part A) with Legs Part (B&C) using Bolt(E) with Washer(H) as shown in diagram.