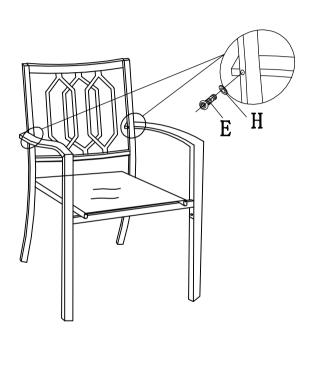

2 Connect Seat (Part D) with Leg (Part C) using M6\*12 Bolt(F) with Washer(H) as shown in diagram.

3 Connect Back (Part A) with Seat(Part D) using Bolt(G) 4 Connect Back (Part A) with Legs Part (B&C) using Bolt(E) with Washer(H) as shown in diagram.

with Washer(H) as shown in diagram.

5 Connect Leg Connector (Part J) with Back Leg (Part A) using Bolt(F) with Washer(H) as shown in diagram.

6 Eventually, check all screws are fixed tightly before using.