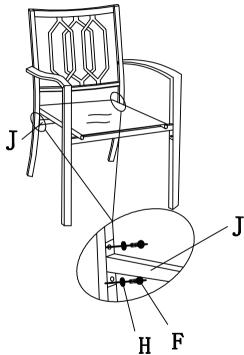

with Washer(H) as shown in diagram.

5 Connect Leg Connector (Part J) with Back Leg (Part A) using Bolt(F) with Washer(H) as shown in diagram.

6 Eventually, check all screws are fixed tightly before using.