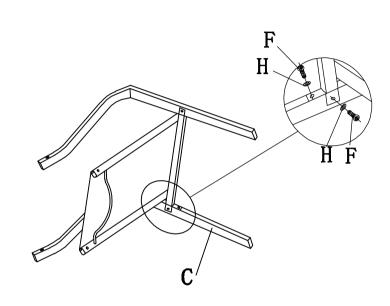

2 Connect Seat (Part D) with Leg (Part C) using M6\*12 Bolt(F) with Washer(H) as shown in diagram.

3 Connect Back (Part A) with Seat(Part D) using Bolt(G) 4 Connect Back (Part A) with Legs Part (B&C) using Bolt(E) with Washer(H) as shown in diagram.

with Washer(H) as shown in diagram.

5 Connect Leg Connector (Part J) with Back Leg (Part A) using Bolt(F) with Washer(H) as shown in diagram.

6 Eventually, check all screws are fixed tightly before using.