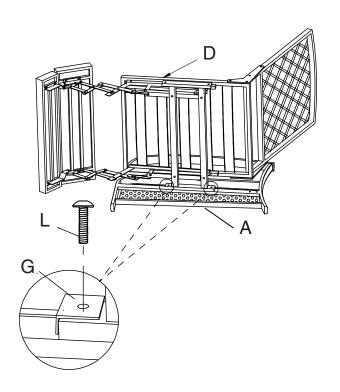

3. Connect Armrest (Part B) to Seat (Part D) using Washer (Part G) and Screws (J) as shown in the

**4.** Affix Connecting bar (Part F) to Seat (Part D) using Screws (J) as shown in the diagram.diagram.