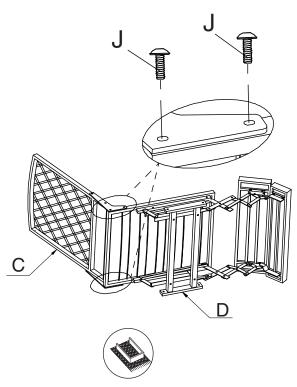

1. Connect the Back (Part C) to the Seat (Part D) using Screws (J) as shown in the diagram.

Reminder: All parts must be put on the carpet or rug in the assembly.

2. Affix Armrest (Part A) to Seat (Part D) using Washer (Part G) and Screws (L).