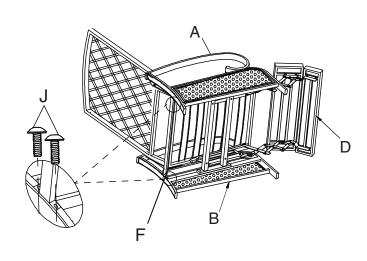

1. Connect the Back (Part C) to the Seat (Part D) using Screws (J) as shown in the diagram.

Reminder: All parts must be put on the carpet or rug in the assembly.

2. Affix Armrest (Part A) to Seat (Part D) using Washer (Part G) and Screws (L).

3. Connect Armrest (Part B) to Seat (Part D) using Washer (Part G) and Screws (J) as shown in the

**4.** Affix Connecting bar (Part F) to Seat (Part D) using Screws (J) as shown in the diagram.diagram.