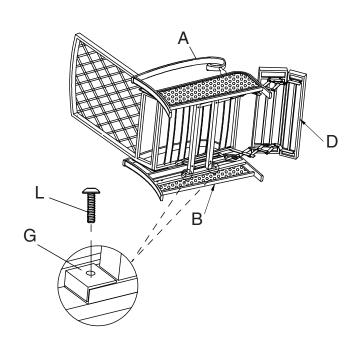

1. Connect the Back (Part C) to the Seat (Part D) using Screws (J) as shown in the diagram.

Reminder: All parts must be put on the carpet or rug in the assembly.

2. Affix Armrest (Part A) to Seat (Part D) using Washer (Part G) and Screws (L).

3. Connect Armrest (Part B) to Seat (Part D) using Washer (Part G) and Screws (J) as shown in the

**4.** Affix Connecting bar (Part F) to Seat (Part D) using Screws (J) as shown in the diagram.diagram.