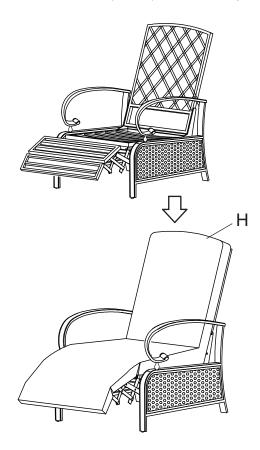

## 5. Place Cushion (Part H) onto the complete frame.

Finally, ensure that all screws are securely tightened before using the equipment on level ground.