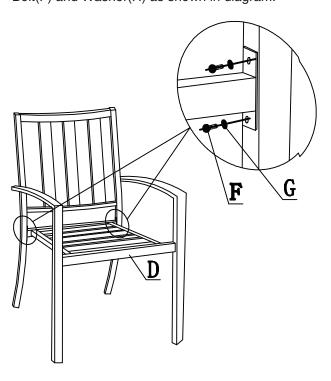

### Part list

| Part | Descri             | ption     | Qty |
|------|--------------------|-----------|-----|
| A    |                    | Back      | 2   |
| В    |                    | Leg       | 2   |
| С    |                    | Leg       | 2   |
| D    |                    | Seat      | 2   |
| Е    | W6*60              | Bolt      | 4   |
| F    | <b>⊚∭</b><br>M6*15 | Bolt      | 16  |
| G    | 0                  | Washer    | 20  |
| Н    |                    | Allen key | 1   |

Conect the Back (Part A) with Legs (Part B&Part C) using Bolt (E) Washer (G) as shown in diagram.

2 Connect Seat (Part D) with Legs (Part C &Part D) using Bolt(F) and Washer(H) as shown in diagram.

Connect Seat (Part D) with Legs (Part C &Part D) using Bolt(F) and Washer(H) as shown in diagram.