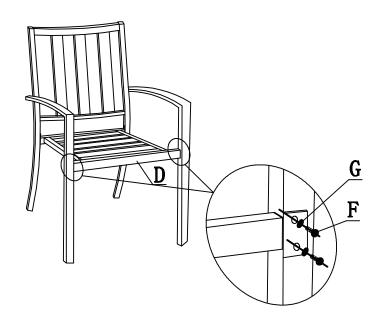

### Part list

| Part | Descri             | ption     | Qty |
|------|--------------------|-----------|-----|
| A    |                    | Back      | 2   |
| В    |                    | Leg       | 2   |
| С    |                    | Leg       | 2   |
| D    |                    | Seat      | 2   |
| Е    | W6*60              | Bolt      | 4   |
| F    | <b>⊚∭</b><br>M6*15 | Bolt      | 16  |
| G    | 0                  | Washer    | 20  |
| Н    |                    | Allen key | 1   |

Conect the Back (Part A) with Legs (Part B&Part C) using Bolt (E) Washer (G) as shown in diagram.

2 Connect Seat (Part D) with Legs (Part C &Part D) using Bolt(F) and Washer(H) as shown in diagram.

Connect Seat (Part D) with Legs (Part C &Part D) using Bolt(F) and Washer(H) as shown in diagram.