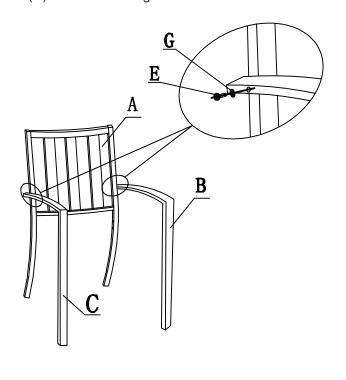

### Part list

| Part | Descri             | ption     | Qty |
|------|--------------------|-----------|-----|
| A    |                    | Back      | 2   |
| В    |                    | Leg       | 2   |
| С    |                    | Leg       | 2   |
| D    |                    | Seat      | 2   |
| Е    | W6*60              | Bolt      | 4   |
| F    | <b>⊚∭</b><br>M6*15 | Bolt      | 16  |
| G    | 0                  | Washer    | 20  |
| Н    |                    | Allen key | 1   |

Conect the Back (Part A) with Legs (Part B&Part C) using Bolt (E) Washer (G) as shown in diagram.

2 Connect Seat (Part D) with Legs (Part C &Part D) using Bolt(F) and Washer(H) as shown in diagram.

Connect Seat (Part D) with Legs (Part C &Part D) using Bolt(F) and Washer(H) as shown in diagram.