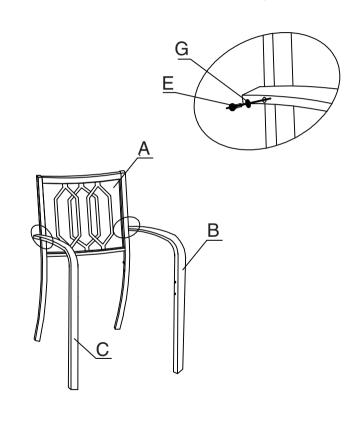

## Part list

| Part | Description        | Qty |
|------|--------------------|-----|
| Α    | Back               | 1   |
| В    | Leg                | 1   |
| С    | Leg                | 1   |
| D    | Seat               | 1   |
| Е    | M6*60 Screws       | 2   |
| F    | M6*15 Screws       | 10  |
| G    | <b>0</b><br>Washer | 12  |
| Н    | Allen key          | 1   |
| ı    | Cushion            | 1   |

■ Connect Legs Part (B&C) with Back Part (A) using Screws (E) and Washer (G) as shown in diagram.

Connect Seat Part (D) with Back and Legs Part (A&B&C) using Screws (F) and Washer (G) as shown in diagram.