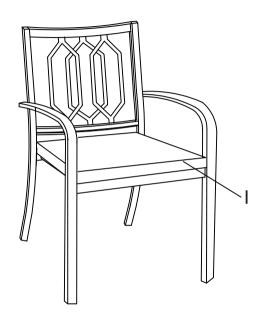

3. Put the Cushion Part (I) on the seat.

4 Eventally, check all screws are fixed tightly before using.