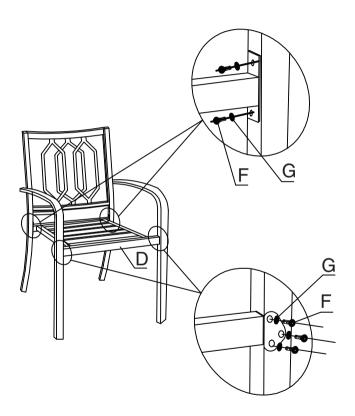

## Part list

| Part | Description        | Qty |
|------|--------------------|-----|
| Α    | Back               | 1   |
| В    | Leg                | 1   |
| С    | Leg                | 1   |
| D    | Seat               | 1   |
| Е    | M6*60 Screws       | 2   |
| F    | M6*15 Screws       | 10  |
| G    | <b>0</b><br>Washer | 12  |
| Н    | Allen key          | 1   |
| ı    | Cushion            | 1   |

■ Connect Legs Part (B&C) with Back Part (A) using Screws (E) and Washer (G) as shown in diagram.

Connect Seat Part (D) with Back and Legs Part (A&B&C) using Screws (F) and Washer (G) as shown in diagram.

3. Put the Cushion Part (I) on the seat.

4 Eventally, check all screws are fixed tightly before using.