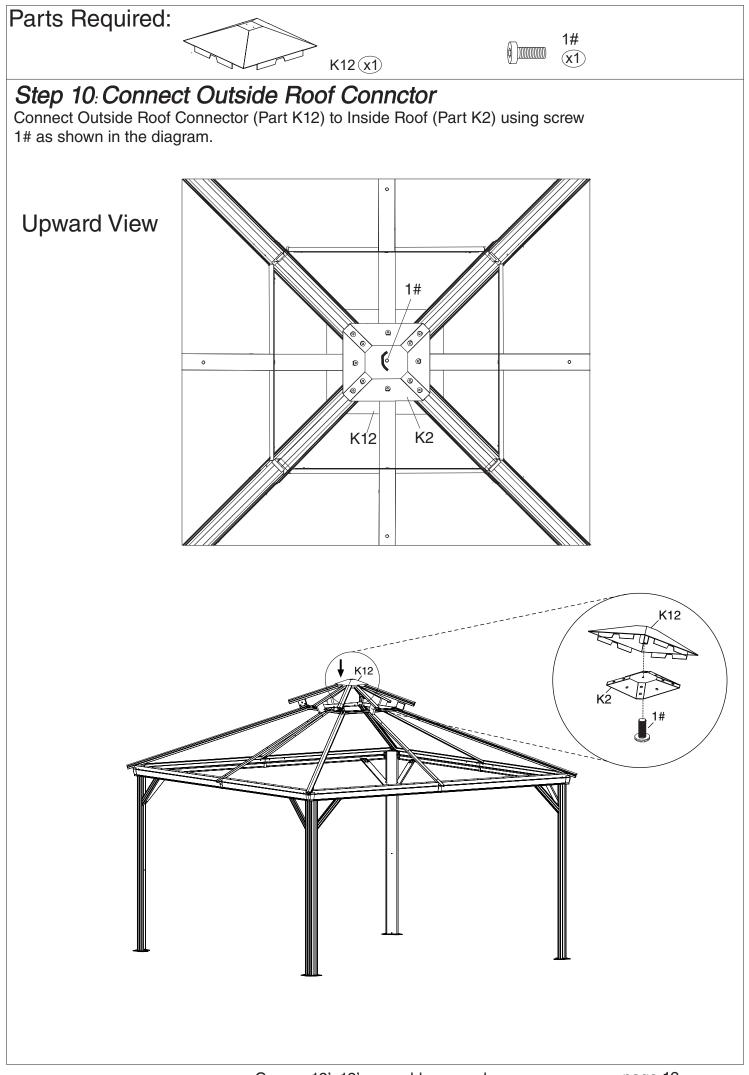

#### Overall roof assembly:

Please place the panels on the frame and assemble them from the centerline (Part N6) to the left and right.

Caesar 12'x12' assembly manual

page 17

| Parts Required: |                  |            |
|-----------------|------------------|------------|
| Q <u> </u>      | ━━⇒ R11 🕢 <━━━━━ | ₩ R12 x4   |
| RX              | € R1 €4          | 1#<br>(x8) |