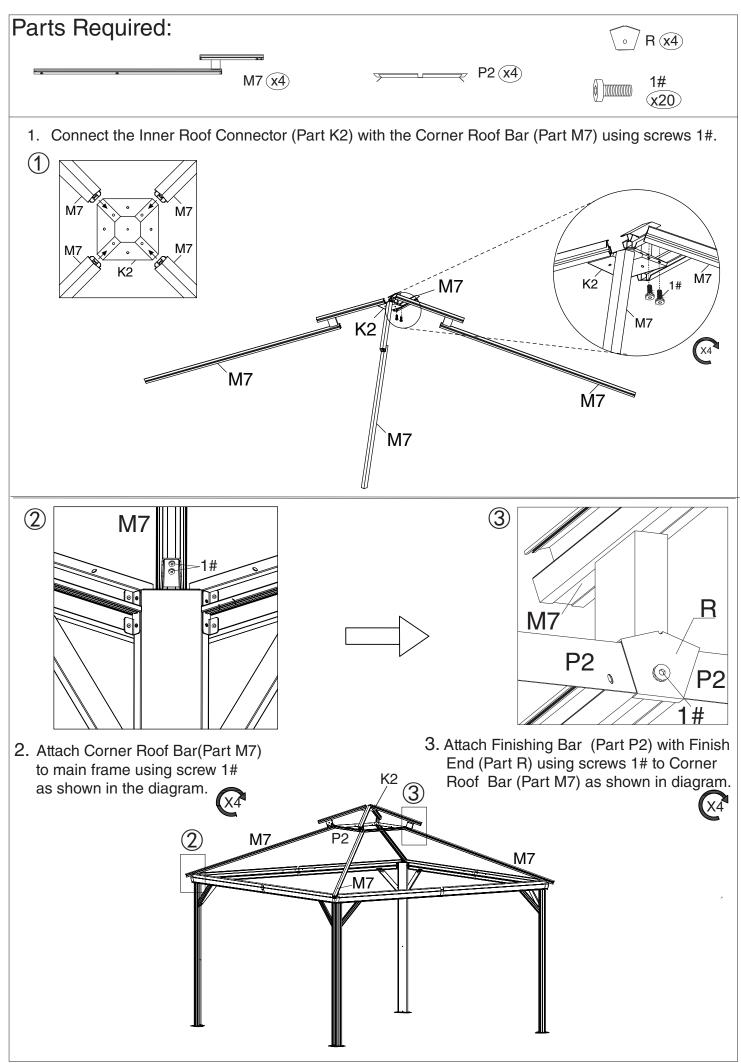

| Screws           | 32+2         |
|                                              |                  |              |
| 9#                                           | Screws           | 24+2         |
| 10#                                          | Screws<br>Screws | 24+2<br>4+1  |
|                                              | Screws           | 24+2         |



Reference for anchoring gazebo:

- If the ground is concrete and its depth is over 3 inches, you can purchase 3/8" diameter x 3" length sleeve anchors.
- Only anchor after finishing all the assembly.



After assembly, we strongly recommend anchoring the gazebo to your deck or concrete as shown above. Damage resulting from wind or improper anchoring is not covered under warranty.

























#### Overall roof assembly:

Please place the panels on the frame and assemble them from the centerline (Part N6) to the left and right.





Caesar 12'x12' assembly manual

page 17

| Parts Required: |                  |            |
|-----------------|------------------|------------|
| Q <u> </u>      | ━━⇒ R11 🕢 <━━━━━ | ₩ R12 x4   |
| RX              | € R1 €4          | 1#<br>(x8) |

#### Step 15: Cover edge of roof

1. Attach Finishing bars (Part R11, R12) to Roof bar and Corner Roof bar.

2. Then put Finshih End (Part R, R1) to cover them using screws 1# as shown in the diagram.





### Step 16: Assemble Net Frame

Attach Net Frames (Part P12) to Finishing Bars (Part P2) using screws (1#, 11#) as shown in the diagram.





Parts Required:



## Care and Warranty

- Clea