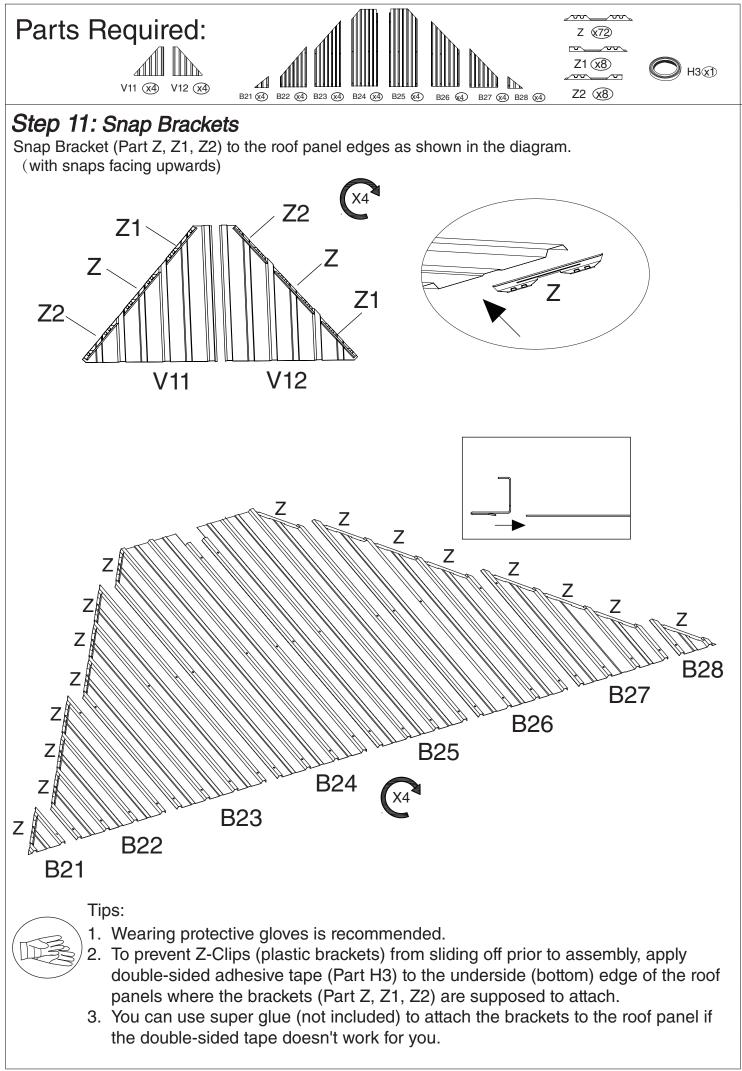

#### Overall roof assembly:

Please place the panels on the frame and assemble them from the centerline (Part N6) to the left and right.

Caesar 12'x12' assembly manual

page 17

| Parts Required: |                  |            |
|-----------------|------------------|------------|
| Q <u> </u>      | ━━⇒ R11 🕢 <━━━━━ | ₩ R12 x4   |
| RX              | € R1 €4          | 1#<br>(x8) |