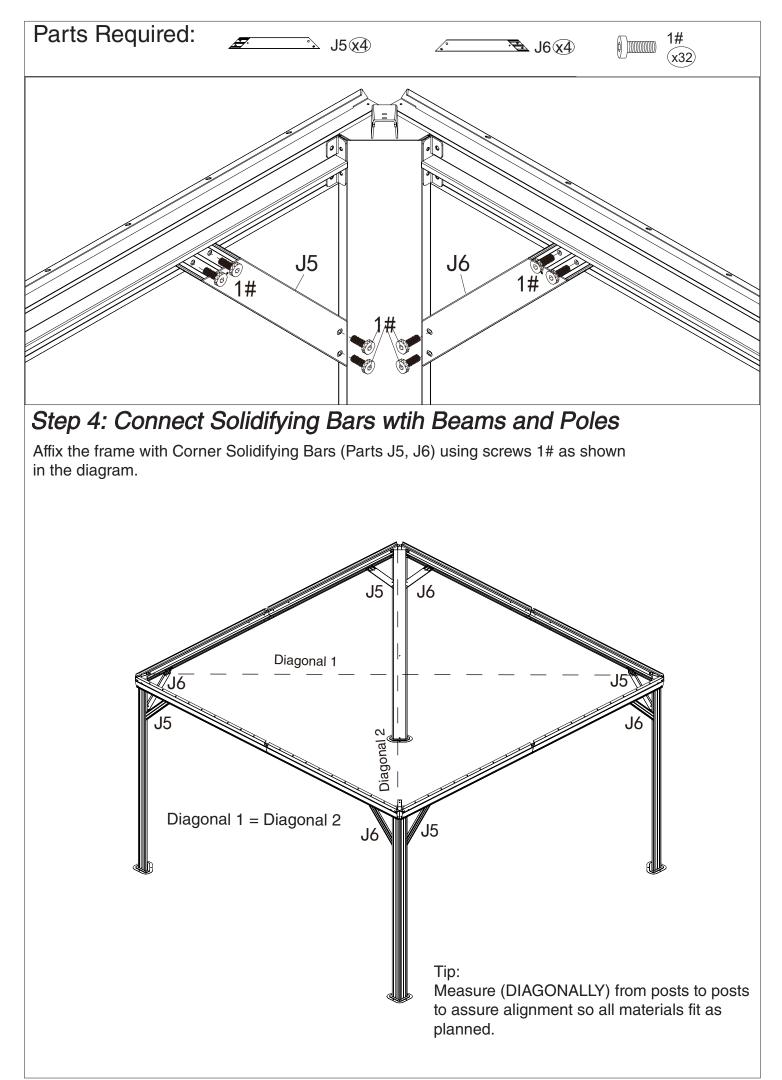

| Screws           | 32+2         |
|                                              |                  |              |
| 9#                                           | Screws           | 24+2         |
| 10#                                          | Screws<br>Screws | 24+2<br>4+1  |
|                                              | Screws           | 24+2         |



Reference for anchoring gazebo:

- If the ground is concrete and its depth is over 3 inches, you can purchase 3/8" diameter x 3" length sleeve anchors.
- Only anchor after finishing all the assembly.



After assembly, we strongly recommend anchoring the gazebo to your deck or concrete as shown above. Damage resulting from wind or improper anchoring is not covered under warranty.

























#### Overall roof assembly:

Please place the panels on the frame and assemble them from the centerline (Part N6) to the left and right.





Caesar 12'x12' assembly manual

page 17

| Parts Required: |                  |            |
|-----------------|------------------|------------|
| Q <u> </u>      | ━━⇒ R11 🕢 <━━━━━ | ₩ R12 x4   |
| RX              | € R1 €4          | 1#<br>(x8) |

#### Step 15: Cover edge of roof

1. Attach Finishing bars (Part R11, R12) to Roof bar and Corner Roof bar.

2. Then put Finshih End (Part R, R1) to cover them using screws 1# as shown in the diagram.





### Step 16: Assemble Net Frame

Attach Net Frames (Part P12) to Finishing Bars (Part P2) using screws (1#, 11#) as shown in the diagram.





Parts Required:



## Care and Warranty