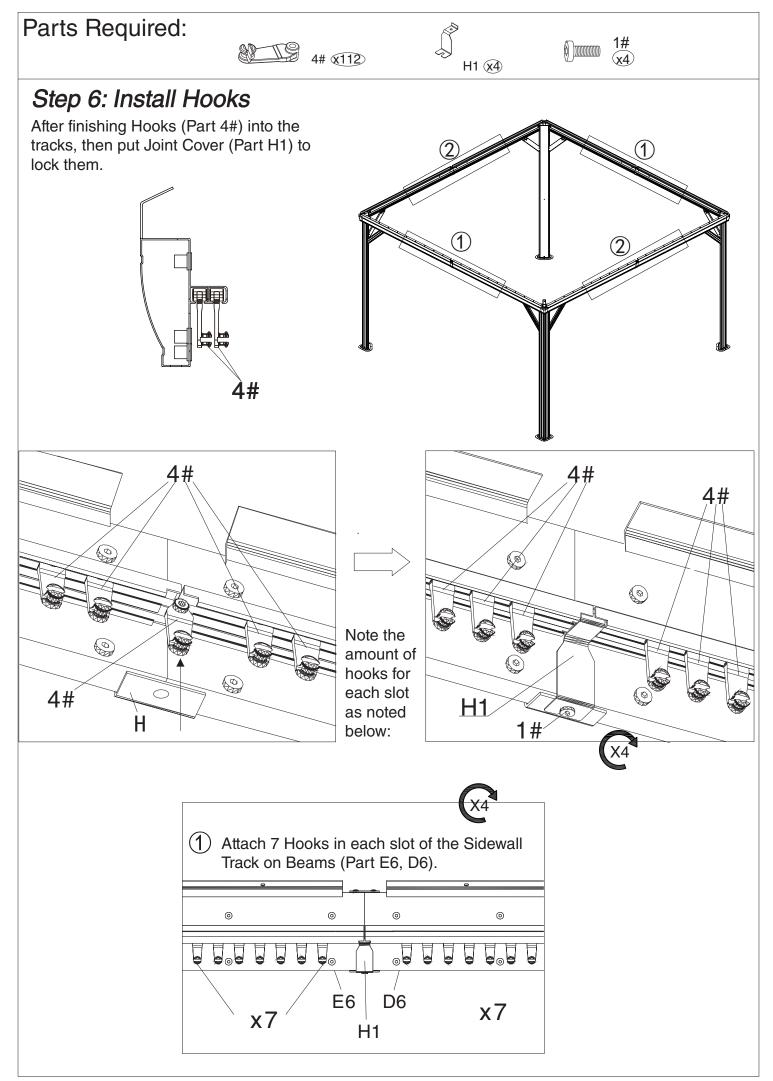

| Screws           | 32+2         |
|                                              |                  |              |
| 9#                                           | Screws           | 24+2         |
| 10#                                          | Screws<br>Screws | 24+2<br>4+1  |
|                                              | Screws           | 24+2         |



Reference for anchoring gazebo:

- If the ground is concrete and its depth is over 3 inches, you can purchase 3/8" diameter x 3" length sleeve anchors.
- Only anchor after finishing all the assembly.



After assembly, we strongly recommend anchoring the gazebo to your deck or concrete as shown above. Damage resulting from wind or improper anchoring is not covered under warranty.

























#### Overall roof assembly:

Please place the panels on the frame and assemble them from the centerline (Part N6) to the left and right.





Caesar 12'x12' assembly manual

page 17

| Parts Required: |                  |            |
|-----------------|------------------|------------|
| Q <u> </u>      | ━━⇒ R11 🕢 <━━━━━ | ₩ R12 x4   |
| RX              | € R1 €4          | 1#<br>(x8) |

#### Step 15: Cover edge of roof

1. Attach Finishing bars (Part R11, R12) to Roof bar and Corner Roof bar.

2. Then put Finshih End (Part R, R1) to cover them using screws 1# as shown in the diagram.





### Step 16: Assemble Net Frame

Attach Net Frames (Part P12) to Finishing Bars (Part P2) using screws (1#, 11#) as shown in the diagram.





Parts Required:



## Care and Warranty

-