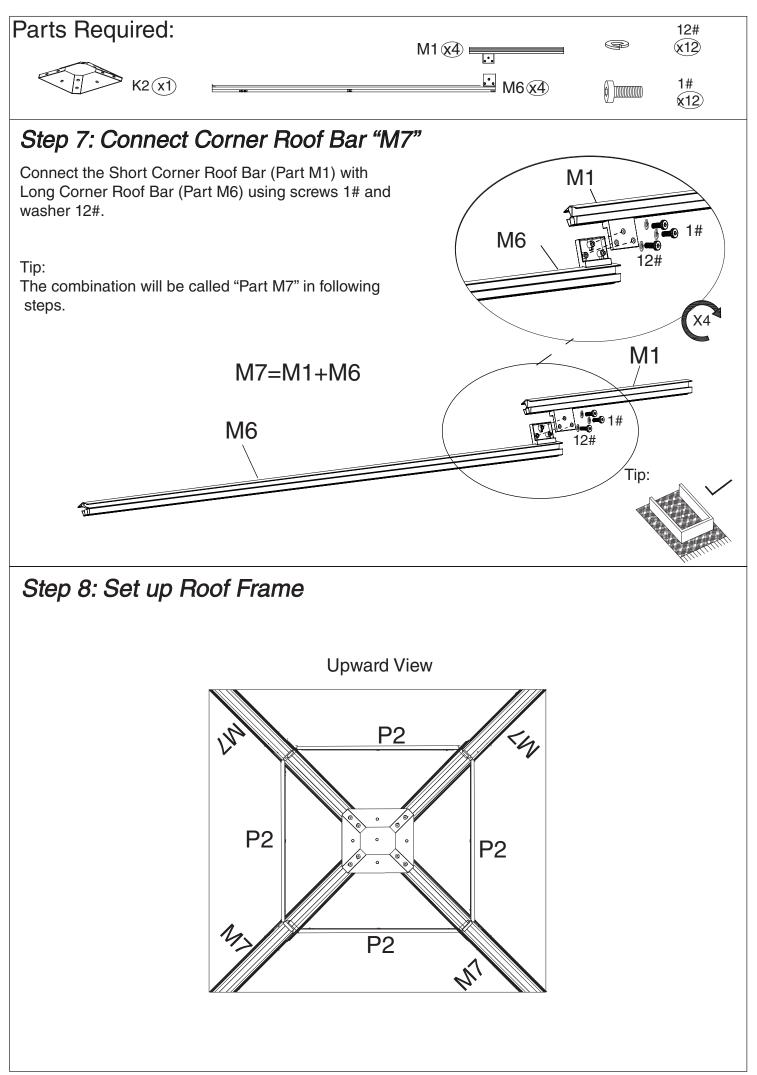

| Screws           | 32+2         |
|                                              |                  |              |
| 9#                                           | Screws           | 24+2         |
| 10#                                          | Screws<br>Screws | 24+2<br>4+1  |
|                                              | Screws           | 24+2         |



Reference for anchoring gazebo:

- If the ground is concrete and its depth is over 3 inches, you can purchase 3/8" diameter x 3" length sleeve anchors.
- Only anchor after finishing all the assembly.



After assembly, we strongly recommend anchoring the gazebo to your deck or concrete as shown above. Damage resulting from wind or improper anchoring is not covered under warranty.

























#### Overall roof assembly:

Please place the panels on the frame and assemble them from the centerline (Part N6) to the left and right.





Caesar 12'x12' assembly manual

page 17

| Parts Required: |                  |            |
|-----------------|------------------|------------|
| Q <u> </u>      | ━━⇒ R11 🕢 <━━━━━ | ₩ R12 x4   |
| RX              | € R1 €4          | 1#<br>(x8) |

#### Step 15: Cover edge of roof

1. Attach Finishing bars (Part R11, R12) to Roof bar and Corner Roof bar.

2. Then put Finshih End (Part R, R1) to cover them using screws 1# as shown in the diagram.





### Step 16: Assemble Net Frame

Attach Net Frames (Part P12) to Finishing Bars (Part P2) using screws (1#, 11#) as shown in the diagram.





Parts Required:



## Care and Warranty

- Cl