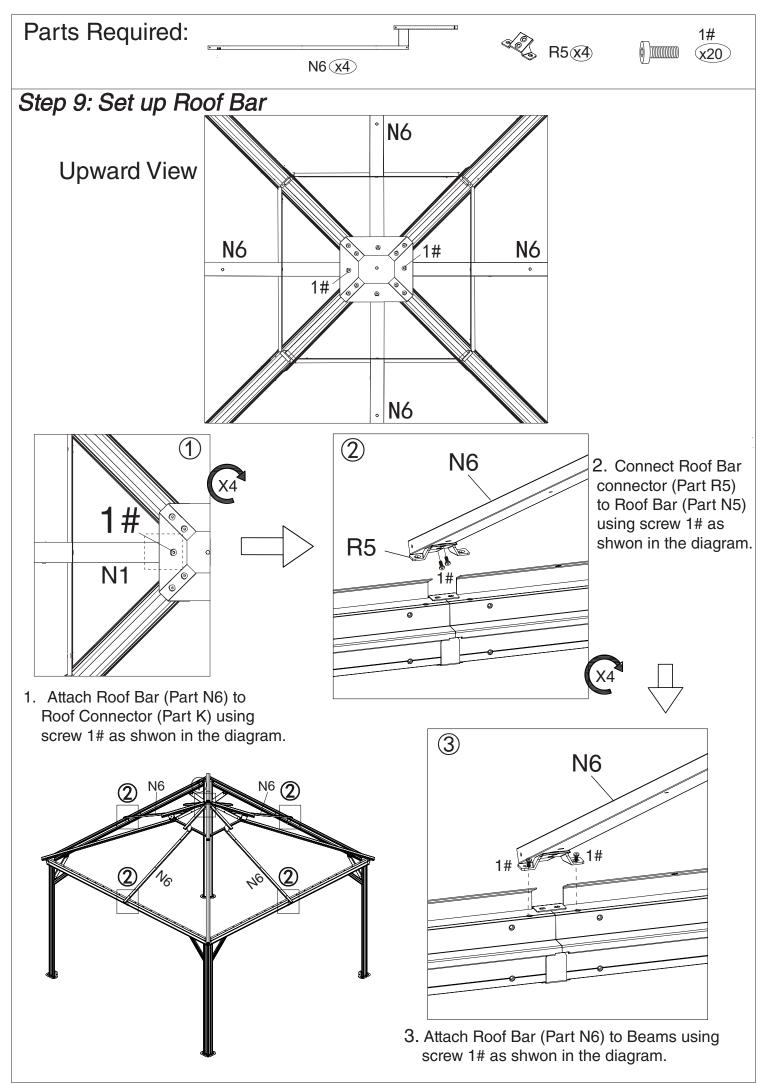

#### Overall roof assembly:

Please place the panels on the frame and assemble them from the centerline (Part N6) to the left and right.

Caesar 12'x12' assembly manual

page 17

| Parts Required: |                  |            |
|-----------------|------------------|------------|
| Q <u> </u>      | ━━⇒ R11 🕢 <━━━━━ | ₩ R12 x4   |
| RX              | € R1 €4          | 1#<br>(x8) |