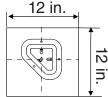

#### Pre-assembly

Tools that may be required.(Not included in boxes) Note: Tools are not shown to actual size and scale.

Recommended Min.Anchord Block size

Anchoring poles into concrete is strongly recommended. Ensure the gazebo is positioned on level ground Attention: Prior to assembly, verify that all parts and pieces are included to ensure an efficient installation process.

Reference for anchoring gazebo:

- If the ground is concrete and its depth is over 3 inches, you can purchase 3/8" diameter x 3" length sleeve anchors.
- Only anchor after finishing all the assembly.

After assembly, we strongly recommend anchoring the gazebo to your deck or concrete as shown above. Damage resulting from wind or improper anchoring is not covered under warranty.