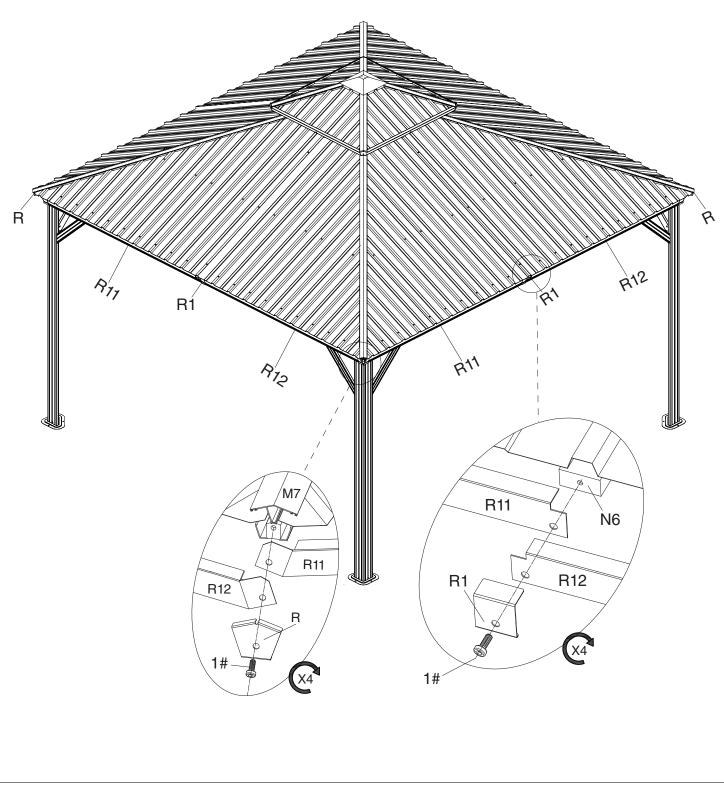

#### Overall roof assembly:

Please place the panels on the frame and assemble them from the centerline (Part N6) to the left and right.

Caesar 12'x12' assembly manual

page 17

| Parts Required: |                  |            |
|-----------------|------------------|------------|
| Q <u> </u>      | ━━⇒ R11 🕢 <━━━━━ | ₩ R12 x4   |
| RX              | € R1 €4          | 1#<br>(x8) |

#### Step 15: Cover edge of roof

1. Attach Finishing bars (Part R11, R12) to Roof bar and Corner Roof bar.

2. Then put Finshih End (Part R, R1) to cover them using screws 1# as shown in the diagram.