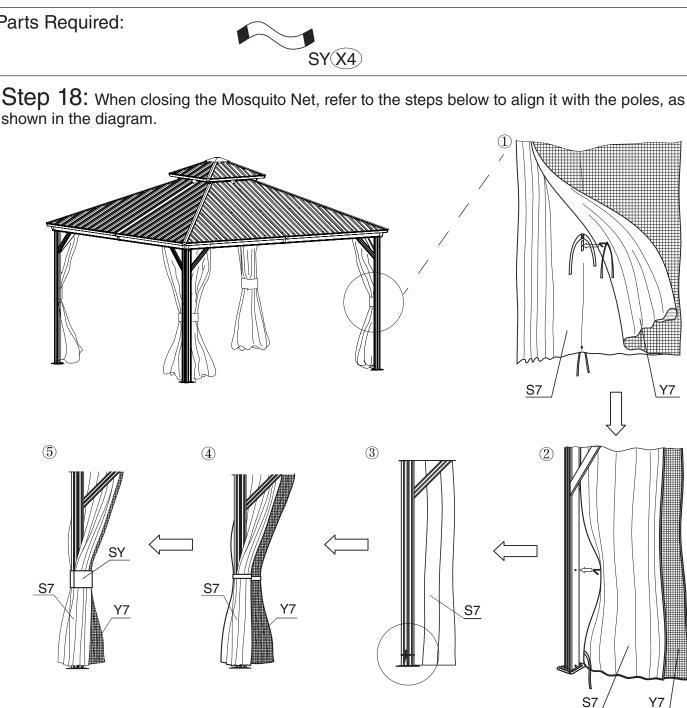

|                                              | M6X20            | 2#<br>x16+2  |
|----------------------------------------------|------------------|--------------|
| ¢                                            | D12x20/M6x12     | 3#<br>x8+1   |
| Ø                                            | D12x34/M6x12     | 3#L<br>x16+2 |
| 0                                            | 5#<br>x72+3      |              |
| 0                                            | M6x45            | 6#<br>x8+1   |
|                                              | 7#<br>x32+2      |              |
| Uprime C C C C C C C C C C C C C C C C C C C |                  | 9#<br>x24+2  |
| 0                                            | M6x25            | 10#<br>x4+1  |
|                                              | M6x10            | 11#<br>x8+1  |
|                                              | G M6             | 12#<br>x12+1 |
| $\sum$                                       |                  |              |
| ITEM                                         | DESCRIPTION      | QTY          |
| Z                                            | Plastic Bracket  | 72           |
| Z1                                           | Plastic Bracket  | 8            |
| Z2                                           | Plastic Bracket  | 8            |
| S7                                           | Solid Sidewall   | 4            |
| Y7                                           | Mosquito Net     | 4            |
| SY                                           | Strap            | 4            |
| V11                                          | Roof Panel       | 4            |
| V12                                          | Roof Panel       | 4            |
| B21                                          | Roof Panel       | 4            |
| B22                                          | Roof Panel       | 4            |
| B23                                          | Roof Panel       | 4            |
| B24                                          | Roof Panel       | 4            |
| B25                                          | Roof Panel       | 4            |
| B26                                          | Roof Panel       | 4            |
| B27                                          | Roof Panel       | 4            |
| B28                                          | Roof Panel       | 4            |
| 1#                                           | Screws           | 185+4        |
| 2#                                           | Screws           | 16+2         |
| 3#                                           | Screws           | 8+1          |
| 3#L                                          | Screws           | 16+2         |
| 4#                                           | Hook             | 112          |
| 5#                                           | Screws           | 72+3         |
| 6#                                           | Screws           | 8+1          |
| 7#                                           | Screws           | 32+2         |
|                                              |                  |              |
| 9#                                           | Screws           | 24+2         |
| 10#                                          | Screws<br>Screws | 24+2<br>4+1  |
|                                              | Screws           | 24+2         |