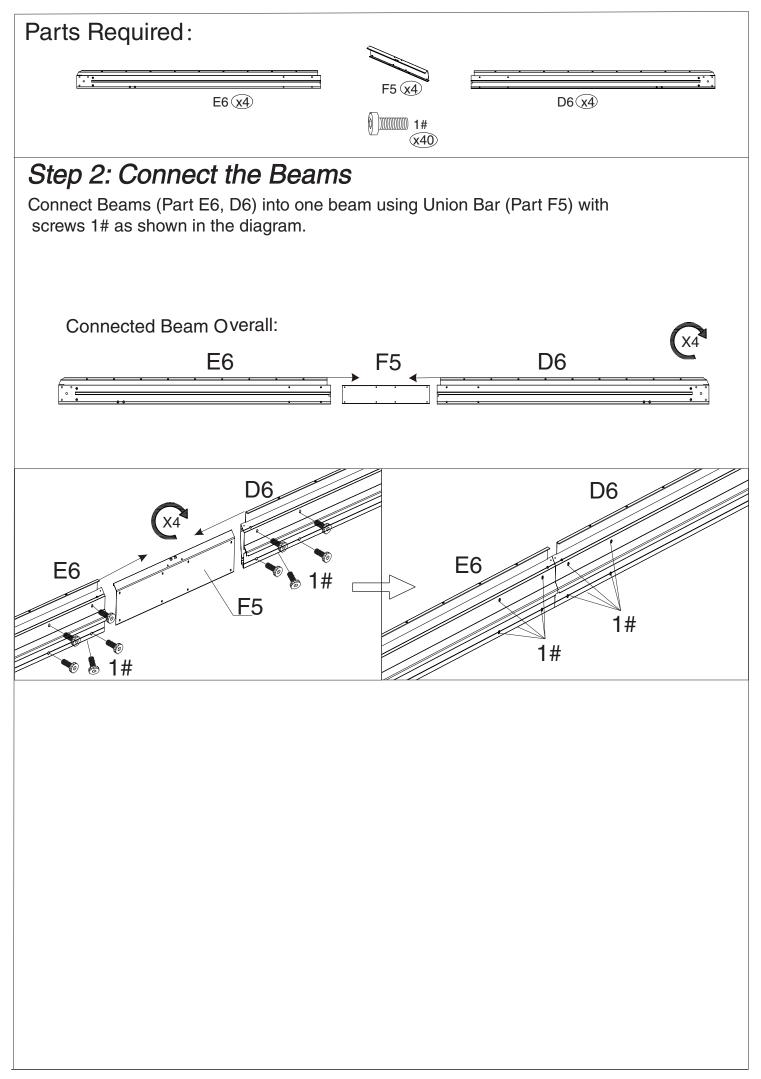

7#                                           | Screws           | 32+2         |
|                                              |                  |              |
| 9#                                           | Screws           | 24+2         |
| 10#                                          | Screws<br>Screws | 24+2<br>4+1  |
|                                              | Screws           | 24+2         |



Reference for anchoring gazebo:

- If the ground is concrete and its depth is over 3 inches, you can purchase 3/8" diameter x 3" length sleeve anchors.
- Only anchor after finishing all the assembly.



After assembly, we strongly recommend anchoring the gazebo to your deck or concrete as shown above. Damage resulting from wind or improper anchoring is not covered under warranty.

























#### Overall roof assembly:

Please place the panels on the frame and assemble them from the centerline (Part N6) to the left and right.





Caesar 12'x12' assembly manual

page 17

| Parts Required: |                  |            |
|-----------------|------------------|------------|
| Q <u> </u>      | ━━⇒ R11 🕢 <━━━━━ | ₩ R12 x4   |
| RX              | € R1 €4          | 1#<br>(x8) |

#### Step 15: Cover edge of roof

1. Attach Finishing bars (Part R11, R12) to Roof bar and Corner Roof bar.

2. Then put Finshih End (Part R, R1) to cover them using screws 1# as shown in the diagram.





### Step 16: Assemble Net Frame

Attach Net Frames (Part P12) to Finishing Bars (Part P2) using screws (1#, 11#) as shown in the diagram.





Parts Required:



## Care and Warr