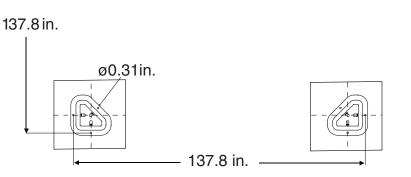

Reference for anchoring gazebo:

- If the ground is concrete and its depth is over 3 inches, you can purchase 3/8" diameter x 3" length sleeve anchors.
- Only anchor after finishing all the assembly.

After assembly, we strongly recommend anchoring the gazebo to your deck or concrete as shown above. Damage resulting from wind or improper anchoring is not covered under warranty.