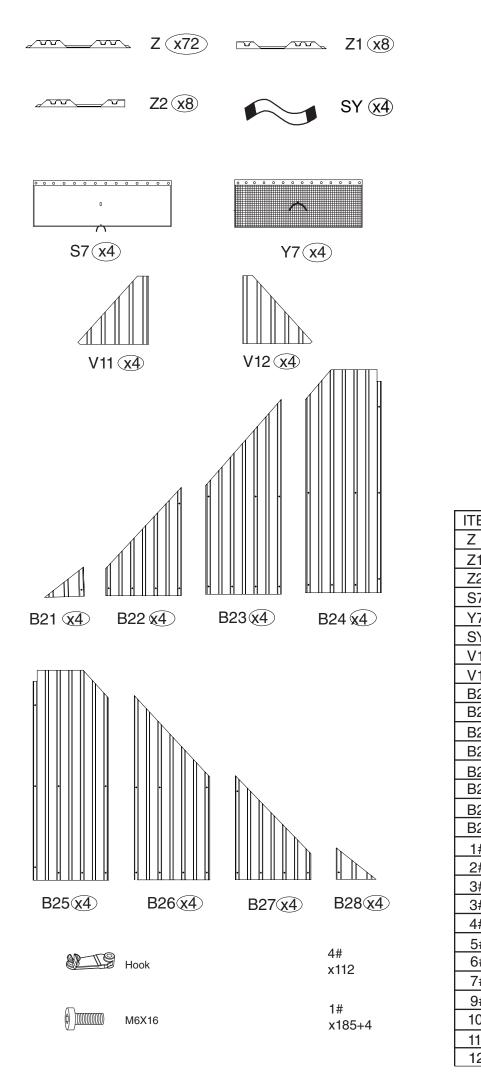

|                                              | M6X20            | 2#<br>x16+2  |
|----------------------------------------------|------------------|--------------|
| ¢                                            | D12x20/M6x12     | 3#<br>x8+1   |
| Ø                                            | D12x34/M6x12     | 3#L<br>x16+2 |
| 0                                            | 5#<br>x72+3      |              |
| 0                                            | M6x45            | 6#<br>x8+1   |
|                                              | 7#<br>x32+2      |              |
| Uprime C C C C C C C C C C C C C C C C C C C |                  | 9#<br>x24+2  |
| 0                                            | M6x25            | 10#<br>x4+1  |
|                                              | M6x10            | 11#<br>x8+1  |
|                                              | G M6             | 12#<br>x12+1 |
| $\sum$                                       |                  |              |
| ITEM                                         | DESCRIPTION      | QTY          |
| Z                                            | Plastic Bracket  | 72           |
| Z1                                           | Plastic Bracket  | 8            |
| Z2                                           | Plastic Bracket  | 8            |
| S7                                           | Solid Sidewall   | 4            |
| Y7                                           | Mosquito Net     | 4            |
| SY                                           | Strap            | 4            |
| V11                                          | Roof Panel       | 4            |
| V12                                          | Roof Panel       | 4            |
| B21                                          | Roof Panel       | 4            |
| B22                                          | Roof Panel       | 4            |
| B23                                          | Roof Panel       | 4            |
| B24                                          | Roof Panel       | 4            |
| B25                                          | Roof Panel       | 4            |
| B26                                          | Roof Panel       | 4            |
| B27                                          | Roof Panel       | 4            |
| B28                                          | Roof Panel       | 4            |
| 1#                                           | Screws           | 185+4        |
| 2#                                           | Screws           | 16+2         |
| 3#                                           | Screws           | 8+1          |
| 3#L                                          | Screws           | 16+2         |
| 4#                                           | Hook             | 112          |
| 5#                                           | Screws           | 72+3         |
| 6#                                           | Screws           | 8+1          |
| 7#                                           | Screws           | 32+2         |
|                                              |                  |              |
| 9#                                           | Screws           | 24+2         |
| 10#                                          | Screws<br>Screws | 24+2<br>4+1  |
|                                              | Screws           | 24+2         |