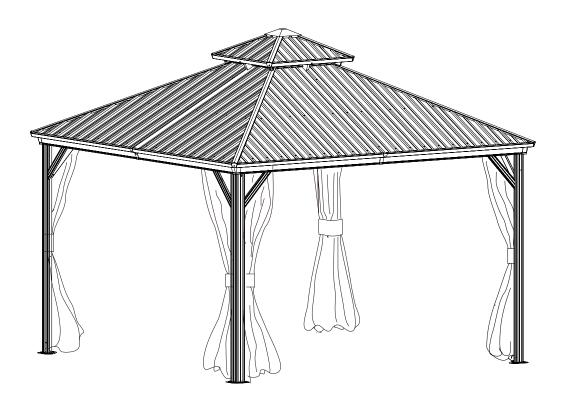

# 12'x12' CAESAR HARDTOP GAZEBO WITH DOUBLE ROOF ASSEMBLY MANUAL



## **KOZYARD LLC PRODUCTS**

#### WWW.KOZYARD.COM

Copyright 2016 - 2023 Kozyard LLC. | All Rights Reserved. Version:20231006

## Warnings and Cautions

- Please read and follow this assembly and operation guide to reduce the risk of personal injury and damage to your gazebo.
- Do not discard any of the packaging until you have checked that you have all the parts in place. The maximum weight capacity of this gazebo roof is 2000 pounds.
- Sidewalls and nettings should be off or in the opened position and tied to poles when winds are over 30 MPH to avoid damage.
- Some parts may have sharp edges or corners. To ensure your safety, follow basic safety precautions to reduce the risk of injury. Please note that this item contains small parts which could be swallowed by children. Keep it out of