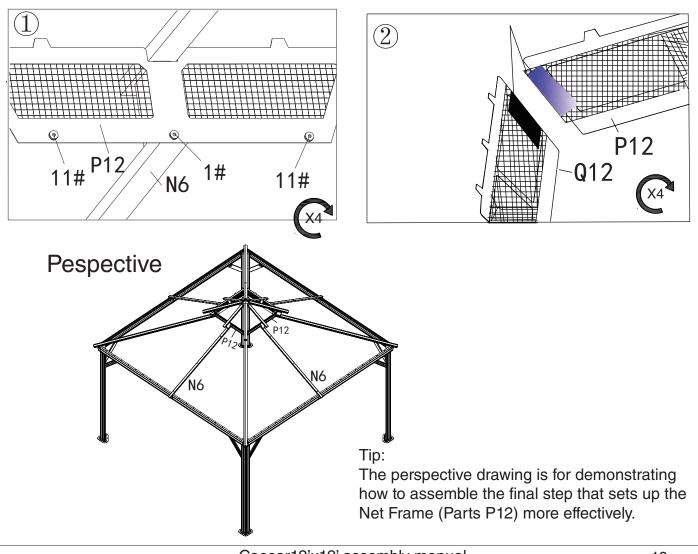

### Step 16: Assemble Net Frame

Attach Net Frames (Part P12) to Finishing Bars (Part P2) using screws (1#, 11#) as shown in the diagram.

Parts Required: