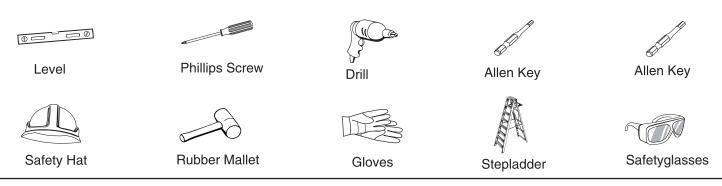

#### Pre-assembly

Tools that may be required.(Not included in boxes) Note: Tools are not shown to actual size and scale.

Recommended Min.Anchord Block size

Anchoring poles into concrete is strongly recommended. Ensure the gazebo is positioned on level ground Attention: Prior to assembly, verify that all parts and pieces are included to ensure an efficient installation process.