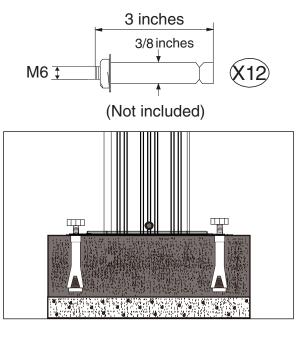

Reference for anchoring gazebo:

- If the ground is concrete and its depth is over 3 inches, you can purchase 3/8" diameter x 3" length sleeve anchors.
- Only anchor after finishing all the assembly.

After assembly, we strongly recommend anchoring the gazebo to your deck or concrete as shown above. Damage resulting from wind or improper anchoring is not covered under warranty.