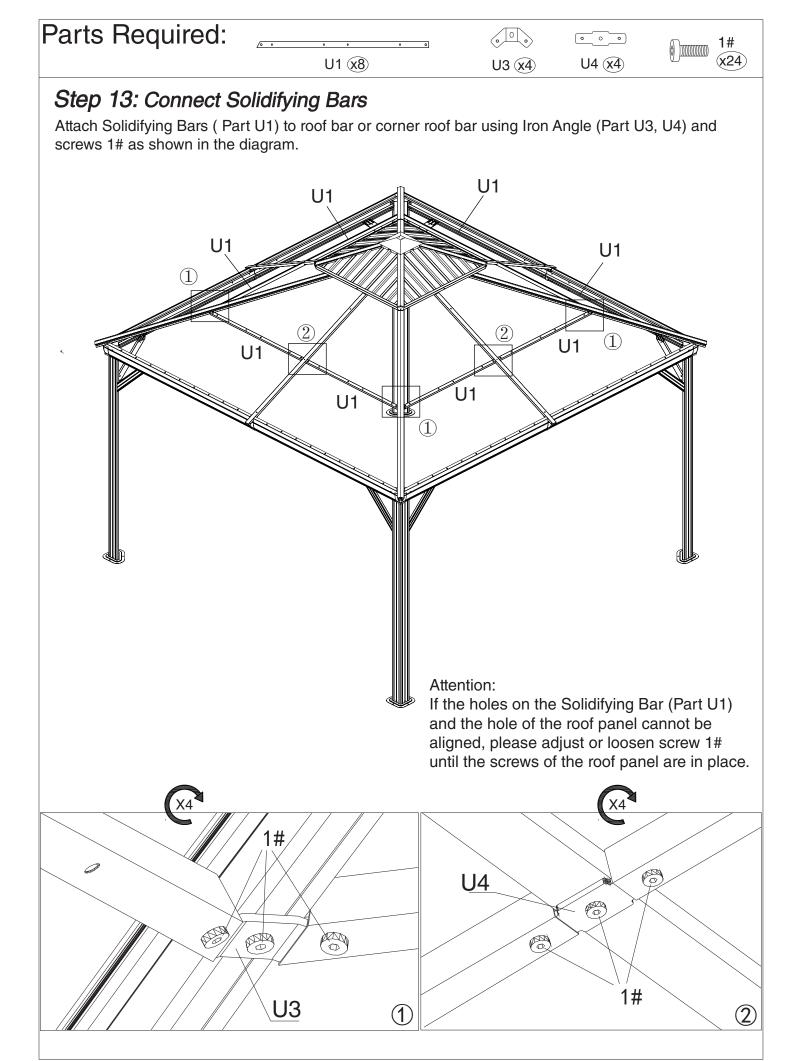

#### Overall roof assembly:

Please place the panels on the frame and assemble them from the centerline (Part N6) to the left and right.

Caesar 12'x12' assembly manual

page 17

| Parts Required: |                  |            |
|-----------------|------------------|------------|
| Q <u> </u>      | ━━⇒ R11 🕢 <━━━━━ | ₩ R12 x4   |
| RX              | € R1 €4          | 1#<br>(x8) |

#### Step 15: Cover edge of roof

1. Attach Finishing bars (Part R11, R12) to Roof bar and Corner Roof bar.

2. Then put Finshih End (Part R, R1) to cover them using screws 1# as shown in the diagram.