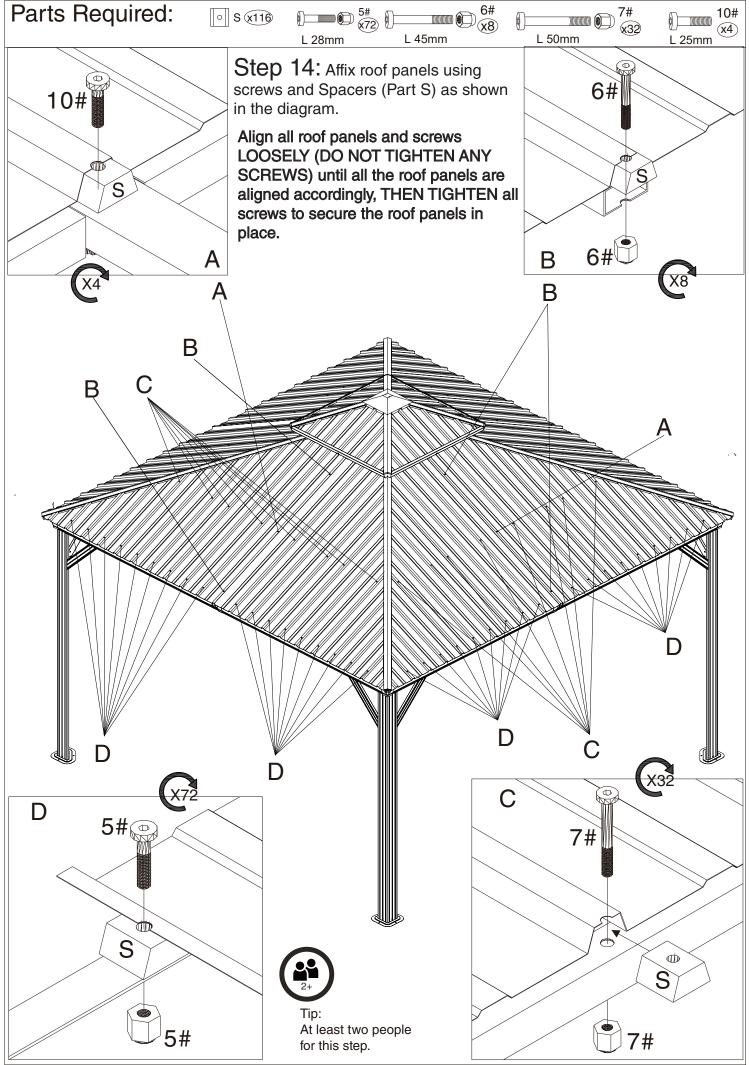

#### Overall roof assembly:

Please place the panels on the frame and assemble them from the centerline (Part N6) to the left and right.

Caesar 12'x12' assembly manual

page 17

| Parts Required: |                  |            |
|-----------------|------------------|------------|
| Q <u> </u>      | ━━⇒ R11 🕢 <━━━━━ | ₩ R12 x4   |
| RX              | € R1 €4          | 1#<br>(x8) |