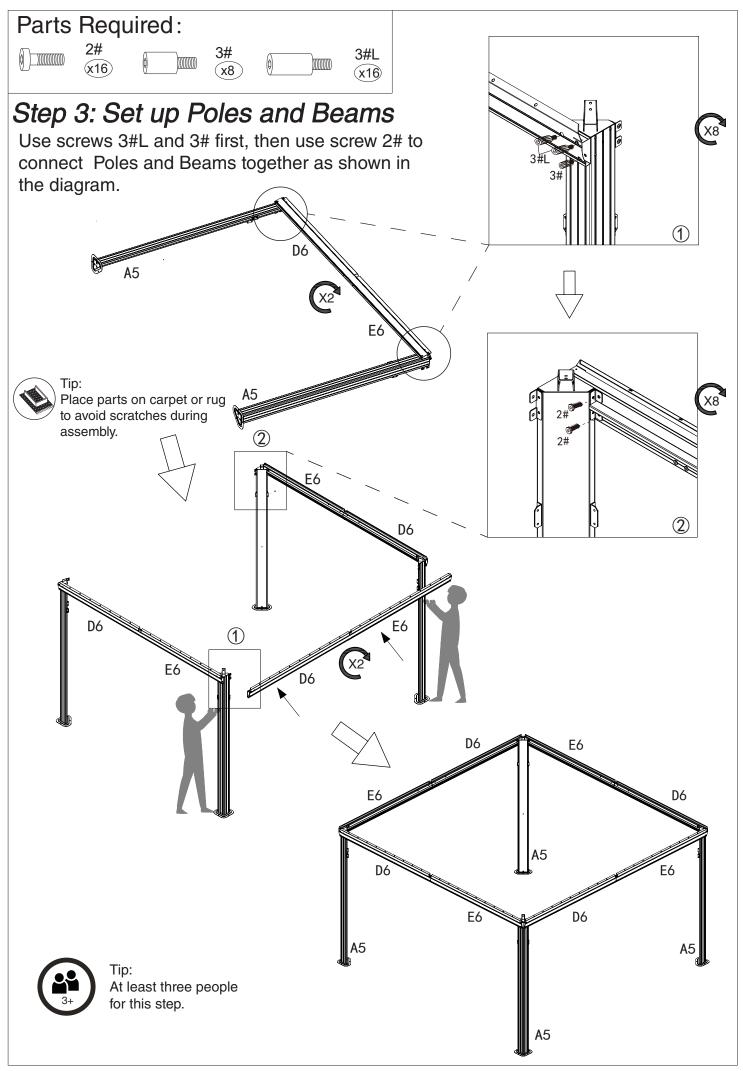

| Screws           | 32+2         |
|                                              |                  |              |
| 9#                                           | Screws           | 24+2         |
| 10#                                          | Screws<br>Screws | 24+2<br>4+1  |
|                                              | Screws           | 24+2         |



Reference for anchoring gazebo:

- If the ground is concrete and its depth is over 3 inches, you can purchase 3/8" diameter x 3" length sleeve anchors.
- Only anchor after finishing all the assembly.



After assembly, we strongly recommend anchoring the gazebo to your deck or concrete as shown above. Damage resulting from wind or improper anchoring is not covered under warranty.

























#### Overall roof assembly:

Please place the panels on the frame and assemble them from the centerline (Part N6) to the left and right.





Caesar 12'x12' assembly manual

page 17

| Parts Required: |                  |            |
|-----------------|------------------|------------|
| Q <u> </u>      | ━━⇒ R11 🕢 <━━━━━ | ₩ R12 x4   |
| RX              | € R1 €4          | 1#<br>(x8) |

#### Step 15: Cover edge of roof

1. Attach Finishing bars (Part R11, R12) to Roof bar and Corner Roof bar.

2. Then put Finshih End (Part R, R1) to cover them using screws 1# as shown in the diagram.





### Step 16: Assemble Net Frame

Attach Net Frames (Part P12) to Finishing Bars (Part P2) using screws (1#, 11#) as shown in the diagram.





Parts Required:



## Care and Warran