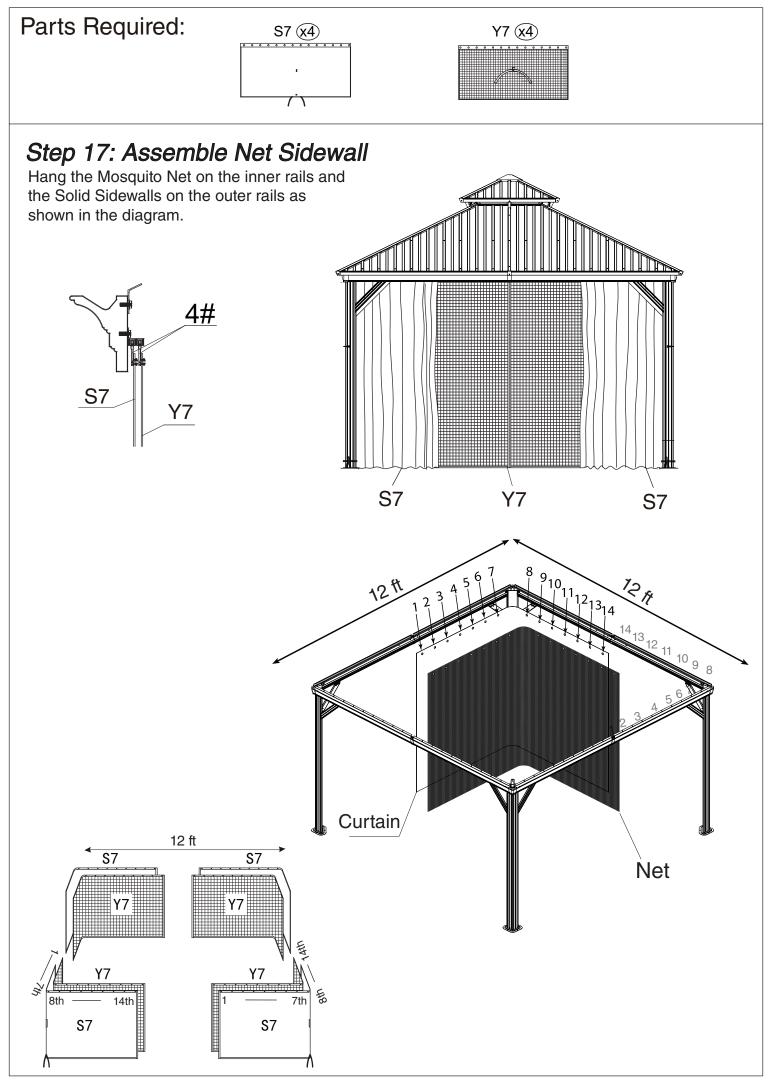

|                                              | M6X20            | 2#<br>x16+2  |
|----------------------------------------------|------------------|--------------|
| ¢                                            | D12x20/M6x12     | 3#<br>x8+1   |
| Ø                                            | D12x34/M6x12     | 3#L<br>x16+2 |
| 0                                            | 5#<br>x72+3      |              |
| 0                                            | M6x45            | 6#<br>x8+1   |
|                                              | 7#<br>x32+2      |              |
| Uprime C C C C C C C C C C C C C C C C C C C |                  | 9#<br>x24+2  |
| 0                                            | M6x25            | 10#<br>x4+1  |
|                                              | M6x10            | 11#<br>x8+1  |
|                                              | G M6             | 12#<br>x12+1 |
| $\sum$                                       |                  |              |
| ITEM                                         | DESCRIPTION      | QTY          |
| Z                                            | Plastic Bracket  | 72           |
| Z1                                           | Plastic Bracket  | 8            |
| Z2                                           | Plastic Bracket  | 8            |
| S7                                           | Solid Sidewall   | 4            |
| Y7                                           | Mosquito Net     | 4            |
| SY                                           | Strap            | 4            |
| V11                                          | Roof Panel       | 4            |
| V12                                          | Roof Panel       | 4            |
| B21                                          | Roof Panel       | 4            |
| B22                                          | Roof Panel       | 4            |
| B23                                          | Roof Panel       | 4            |
| B24                                          | Roof Panel       | 4            |
| B25                                          | Roof Panel       | 4            |
| B26                                          | Roof Panel       | 4            |
| B27                                          | Roof Panel       | 4            |
| B28                                          | Roof Panel       | 4            |
| 1#                                           | Screws           | 185+4        |
| 2#                                           | Screws           | 16+2         |
| 3#                                           | Screws           | 8+1          |
| 3#L                                          | Screws           | 16+2         |
| 4#                                           | Hook             | 112          |
| 5#                                           | Screws           | 72+3         |
| 6#                                           | Screws           | 8+1          |
| 7#                                           | Screws           | 32+2         |
|                                              |                  |              |
| 9#                                           | Screws           | 24+2         |
| 10#                                          | Screws<br>Screws | 24+2<br>4+1  |
|                                              | Screws           | 24+2         |