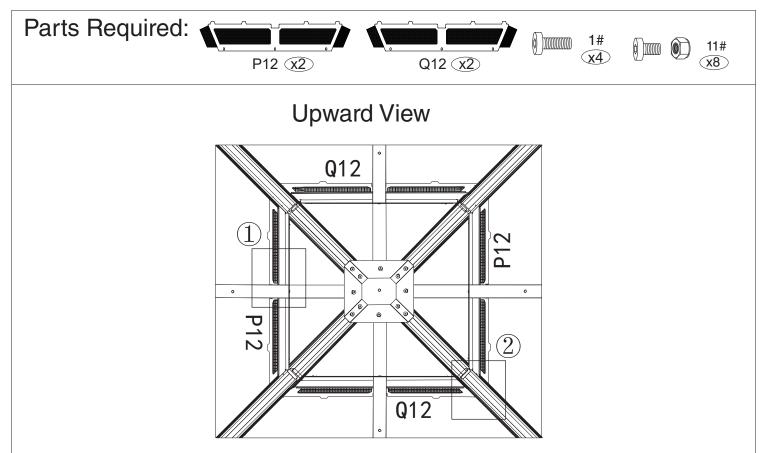

### Step 16: Assemble Net Frame

Attach Net Frames (Part P12) to Finishing Bars (Part P2) using screws (1#, 11#) as shown in the diagram.

Parts Required: