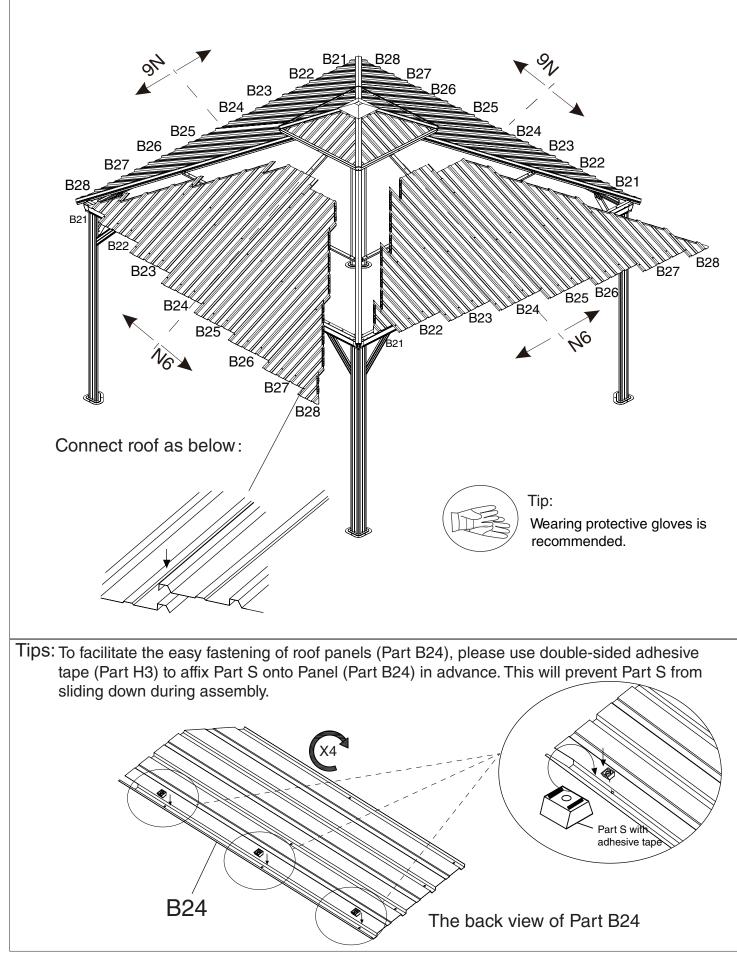

#### Overall roof assembly:

Please place the panels on the frame and assemble them from the centerline (Part N6) to the left and right.

Caesar 12'x12' assembly manual

page 17

| Parts Required: |                  |            |
|-----------------|------------------|------------|
| Q <u> </u>      | ━━⇒ R11 🕢 <━━━━━ | ₩ R12 x4   |
| RX              | € R1 €4          | 1#<br>(x8) |