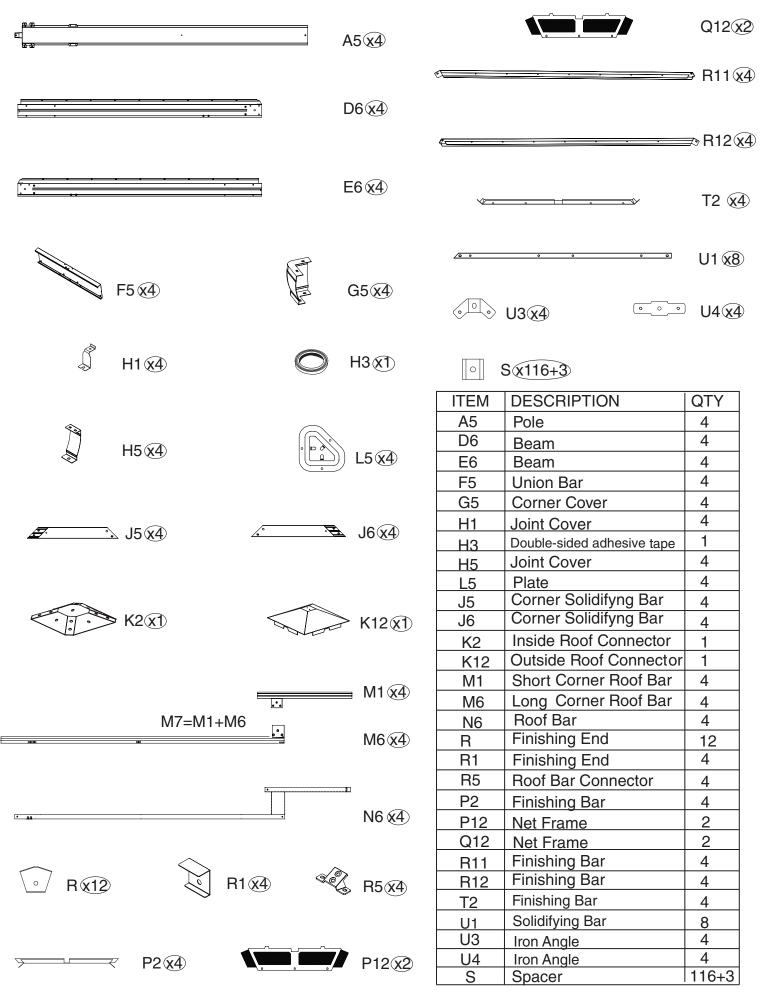

|                                              | M6X20            | 2#<br>x16+2  |
|----------------------------------------------|------------------|--------------|
| ¢                                            | D12x20/M6x12     | 3#<br>x8+1   |
| Ø                                            | D12x34/M6x12     | 3#L<br>x16+2 |
| 0                                            | 5#<br>x72+3      |              |
| 0                                            | M6x45            | 6#<br>x8+1   |
|                                              | 7#<br>x32+2      |              |
| Uprime C C C C C C C C C C C C C C C C C C C |                  | 9#<br>x24+2  |
| 0                                            | M6x25            | 10#<br>x4+1  |
|                                              | M6x10            | 11#<br>x8+1  |
|                                              | G M6             | 12#<br>x12+1 |
| $\sum$                                       |                  |              |
| ITEM                                         | DESCRIPTION      | QTY          |
| Z                                            | Plastic Bracket  | 72           |
| Z1                                           | Plastic Bracket  | 8            |
| Z2                                           | Plastic Bracket  | 8            |
| S7                                           | Solid Sidewall   | 4            |
| Y7                                           | Mosquito Net     | 4            |
| SY                                           | Strap            | 4            |
| V11                                          | Roof Panel       | 4            |
| V12                                          | Roof Panel       | 4            |
| B21                                          | Roof Panel       | 4            |
| B22                                          | Roof Panel       | 4            |
| B23                                          | Roof Panel       | 4            |
| B24                                          | Roof Panel       | 4            |
| B25                                          | Roof Panel       | 4            |
| B26                                          | Roof Panel       | 4            |
| B27                                          | Roof Panel       | 4            |
| B28                                          | Roof Panel       | 4            |
| 1#                                           | Screws           | 185+4        |
| 2#                                           | Screws           | 16+2         |
| 3#                                           | Screws           | 8+1          |
| 3#L                                          | Screws           | 16+2         |
| 4#                                           | Hook             | 112          |
| 5#                                           | Screws           | 72+3         |
| 6#                                           | Screws           | 8+1          |
| 7#                                           | Screws           | 32+2         |
|                                              |                  |              |
| 9#                                           | Screws           | 24+2         |
| 10#                                          | Screws<br>Screws | 24+2<br>4+1  |
|                                              | Screws           | 24+2         |