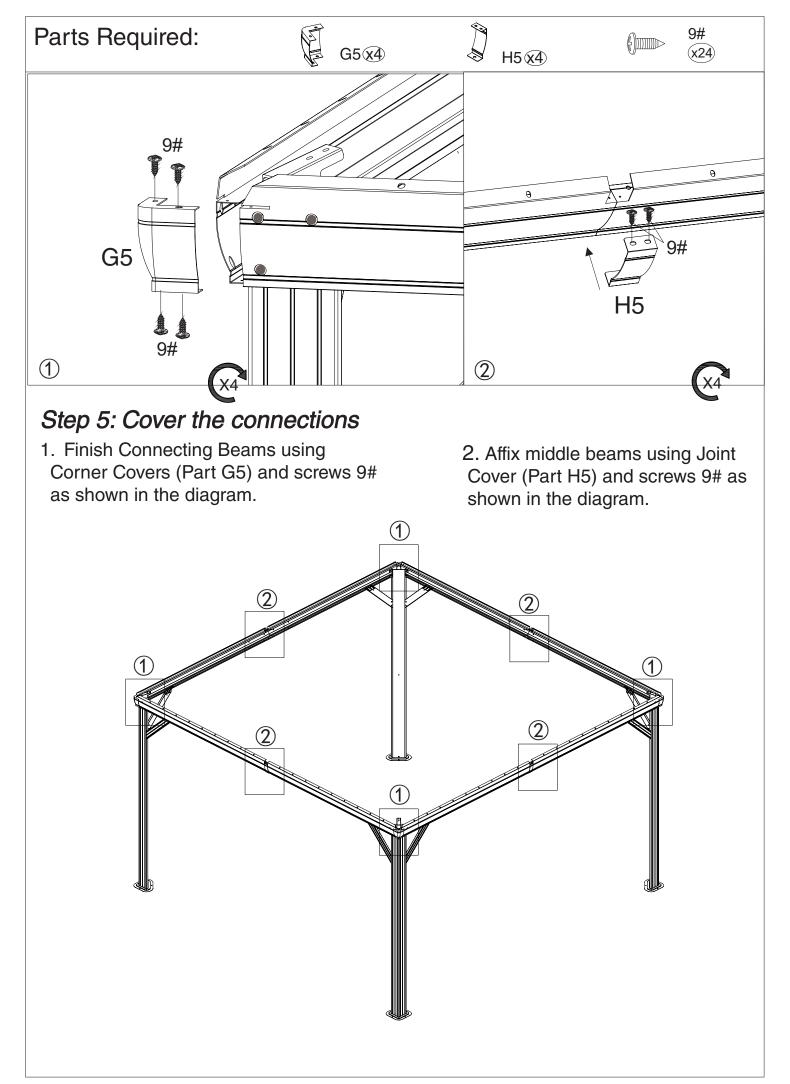

| Screws           | 32+2         |
|                                              |                  |              |
| 9#                                           | Screws           | 24+2         |
| 10#                                          | Screws<br>Screws | 24+2<br>4+1  |
|                                              | Screws           | 24+2         |



Reference for anchoring gazebo:

- If the ground is concrete and its depth is over 3 inches, you can purchase 3/8" diameter x 3" length sleeve anchors.
- Only anchor after finishing all the assembly.



After assembly, we strongly recommend anchoring the gazebo to your deck or concrete as shown above. Damage resulting from wind or improper anchoring is not covered under warranty.

























#### Overall roof assembly:

Please place the panels on the frame and assemble them from the centerline (Part N6) to the left and right.





Caesar 12'x12' assembly manual

page 17

| Parts Required: |                  |            |
|-----------------|------------------|------------|
| Q <u> </u>      | ━━⇒ R11 🕢 <━━━━━ | ₩ R12 x4   |
| RX              | € R1 €4          | 1#<br>(x8) |

#### Step 15: Cover edge of roof

1. Attach Finishing bars (Part R11, R12) to Roof bar and Corner Roof bar.

2. Then put Finshih End (Part R, R1) to cover them using screws 1# as shown in the diagram.





### Step 16: Assemble Net Frame

Attach Net Frames (Part P12) to Finishing Bars (Part P2) using screws (1#, 11#) as shown in the diagram.





Parts Required:



## Care and Warranty