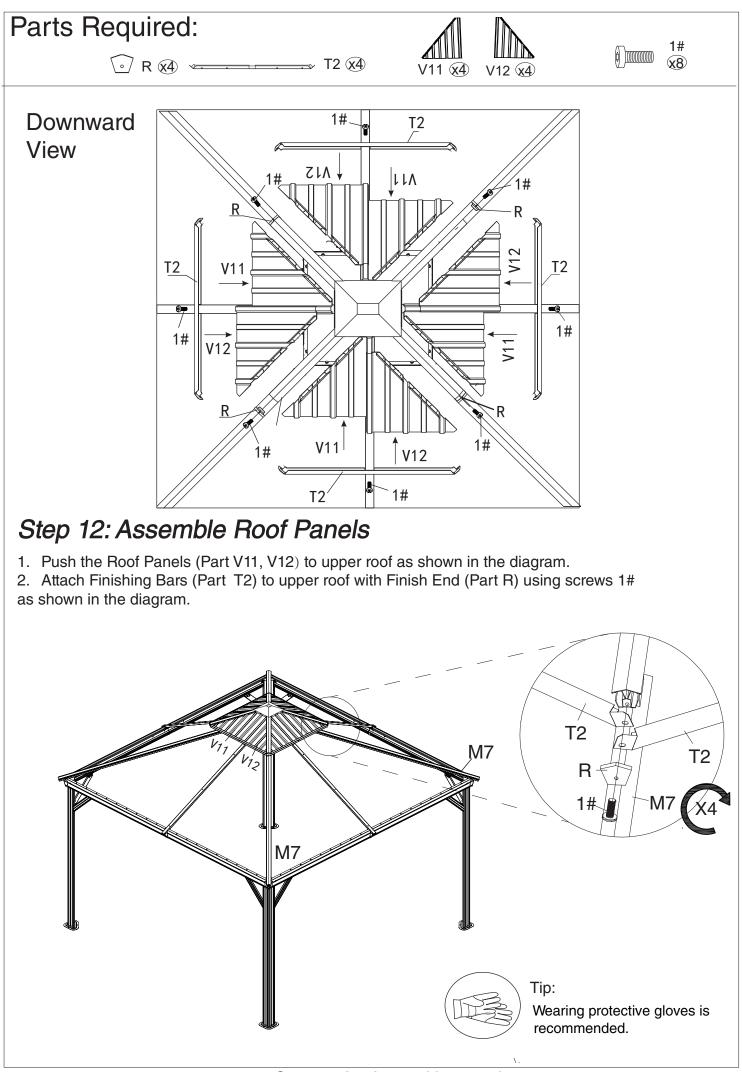

#### Overall roof assembly:

Please place the panels on the frame and assemble them from the centerline (Part N6) to the left and right.

Caesar 12'x12' assembly manual

page 17

| Parts Required: |                  |            |
|-----------------|------------------|------------|
| Q <u> </u>      | ━━⇒ R11 🕢 <━━━━━ | ₩ R12 x4   |
| RX              | € R1 €4          | 1#<br>(x8) |