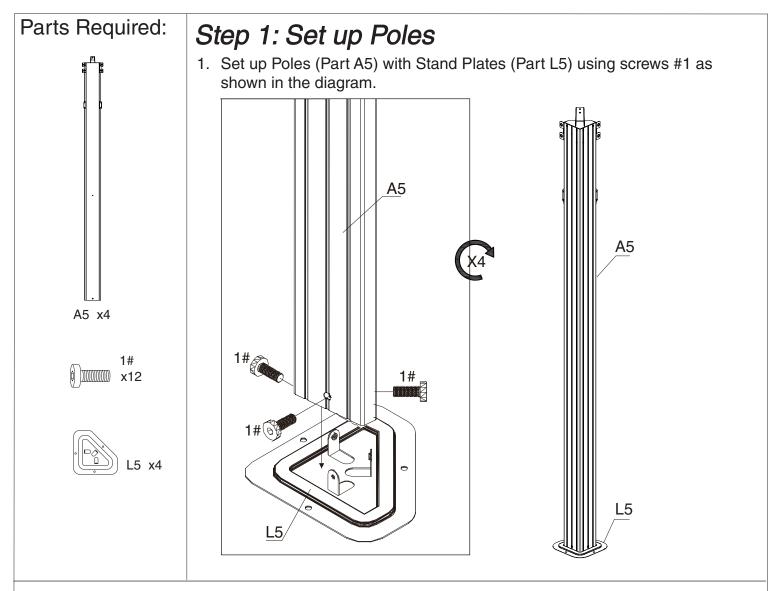

| Screws           | 8+1          |
| 3#L                                          | Screws           | 16+2         |
| 4#                                           | Hook             | 112          |
| 5#                                           | Screws           | 72+3         |
| 6#                                           | Screws           | 8+1          |
| 7#                                           | Screws           | 32+2         |
|                                              |                  |              |
| 9#                                           | Screws           | 24+2         |
| 10#                                          | Screws<br>Screws | 24+2<br>4+1  |
|                                              | Screws           | 24+2         |



Reference for anchoring gazebo:

- If the ground is concrete and its depth is over 3 inches, you can purchase 3/8" diameter x 3" length sleeve anchors.
- Only anchor after finishing all the assembly.



After assembly, we strongly recommend anchoring the gazebo to your deck or concrete as shown above. Damage resulting from wind or improper anchoring is not covered under warranty.

























#### Overall roof assembly:

Please place the panels on the frame and assemble them from the centerline (Part N6) to the left and right.





Caesar 12'x12' assembly manual

page 17

| Parts Required: |                  |            |
|-----------------|------------------|------------|
| Q <u> </u>      | ━━⇒ R11 🕢 <━━━━━ | ₩ R12 x4   |
| RX              | € R1 €4          | 1#<br>(x8) |