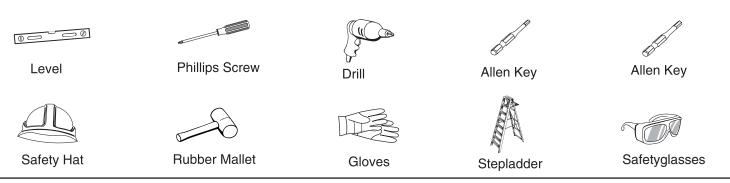

#### Pre-assembly

Tools that may be required.(Not included in boxes) Note: Tools are not shown to actual size and scale.