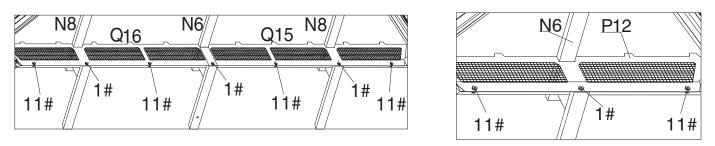

#### Step 18: Assemble Net Frame

Attach Net Frames (Part P12, Q15, Q16) to Finishing Bars (Part P2, Q6) using screws (1#, 11#) as shown in the diagram.

Parts Required: