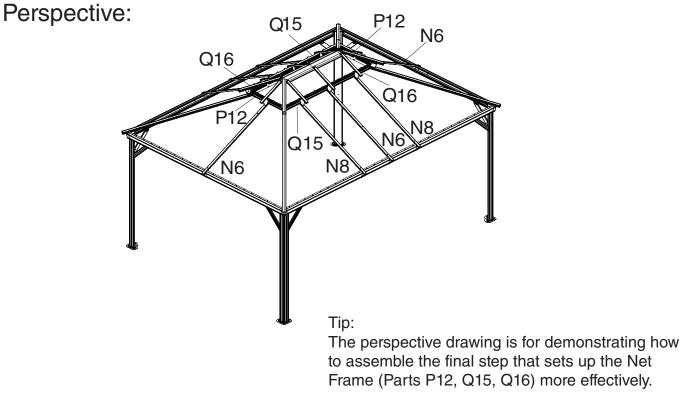

#### Step 18: Assemble Net Frame

Attach Net Frames (Part P12, Q15, Q16) to Finishing Bars (Part P2, Q6) using screws (1#, 11#) as shown in the diagram.

Parts Required: