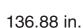

### 12'x16' Anchor Blueprint

Anchoring poles into concrete is strongly recommended. Ensure the gazebo is positioned on level ground Attention: Prior to assembly, verify that all parts and pieces are included to ensure an efficient installation process.

Caesar 12'x16' assembly manual

Reference for anchoring gazebo:

- If the ground is concrete and its depth is over 3 inches, you can purchase 3/8" diameter x 3" length sleeve anchors.
- Only anchor after finishing all the assembly.

After assembly, we strongly recommend anchoring the gazebo to your deck or concrete as shown above. Damage resulting from wind or improper anchoring is not covered under warranty.