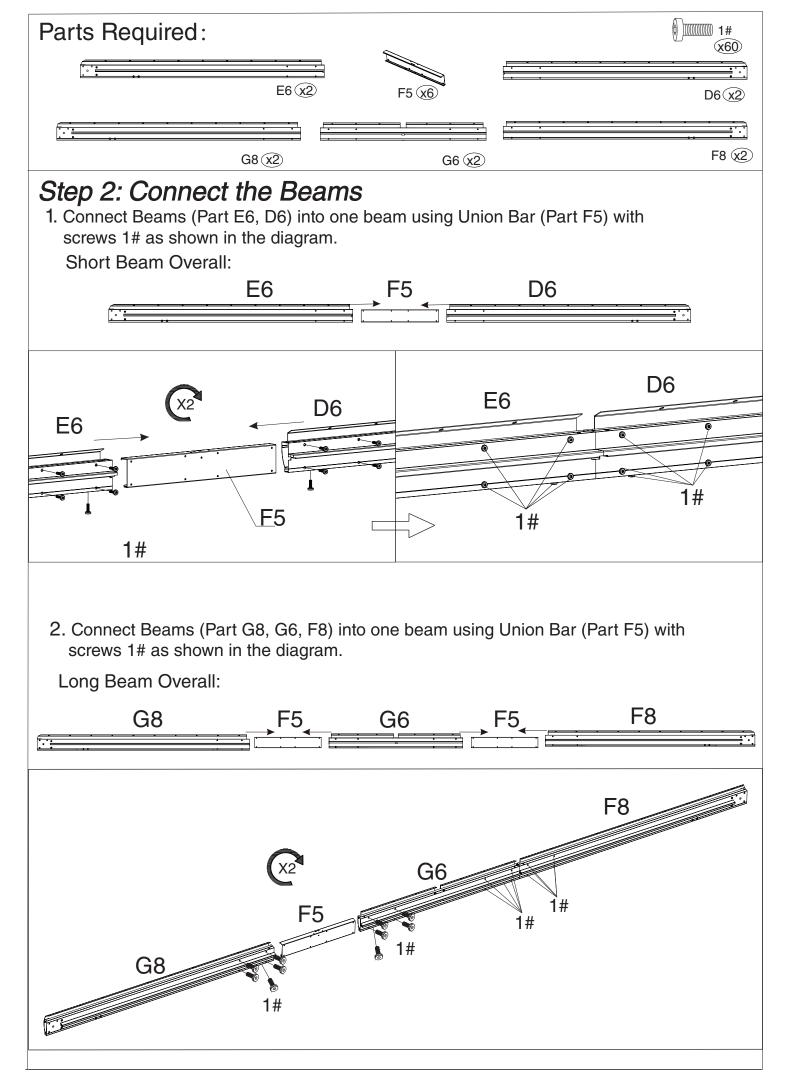

### Step 4: Connect Solidifying Bars with Beams and Poles

Affix the frame with Corner Solidifying Bars (Parts J5, J6) using screws 1# as shown in the diagram.

Caesar 12'x16' assembly manual

Caesar 12'x16' assembly manual