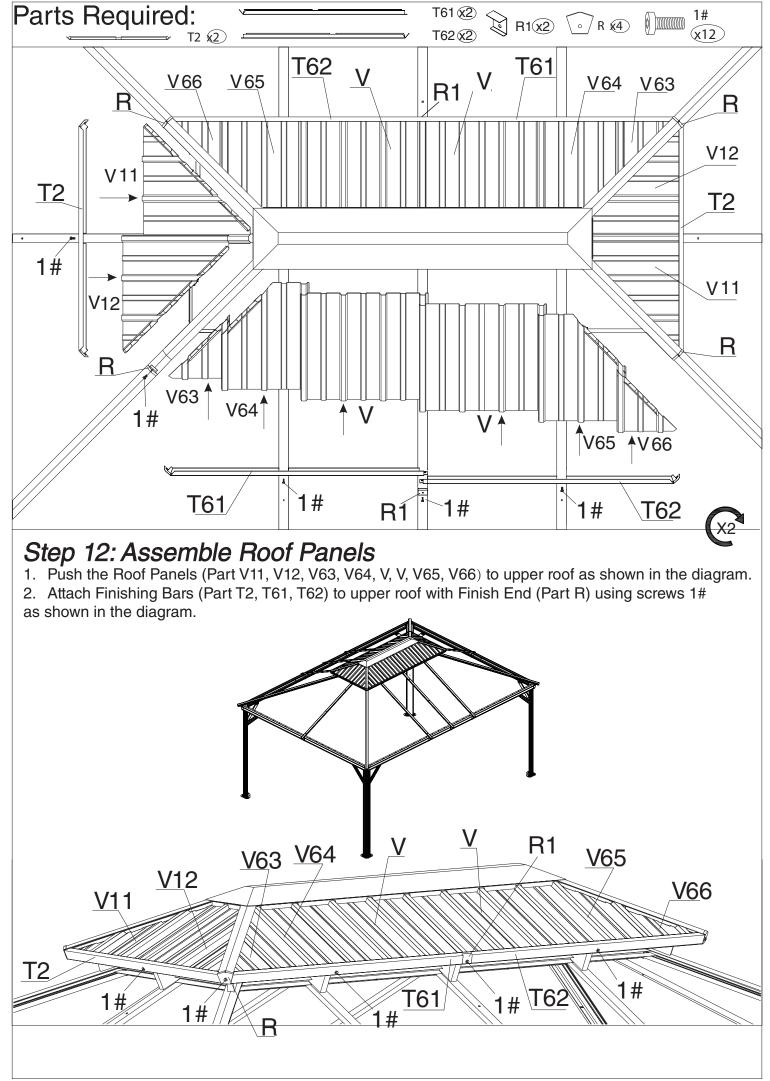

#### Overall roof assembly:

Please place the panels on the frame and assemble them from the centerline (Part N6) to the left and right.

Caesar 12'x16' assembly manual

page 20