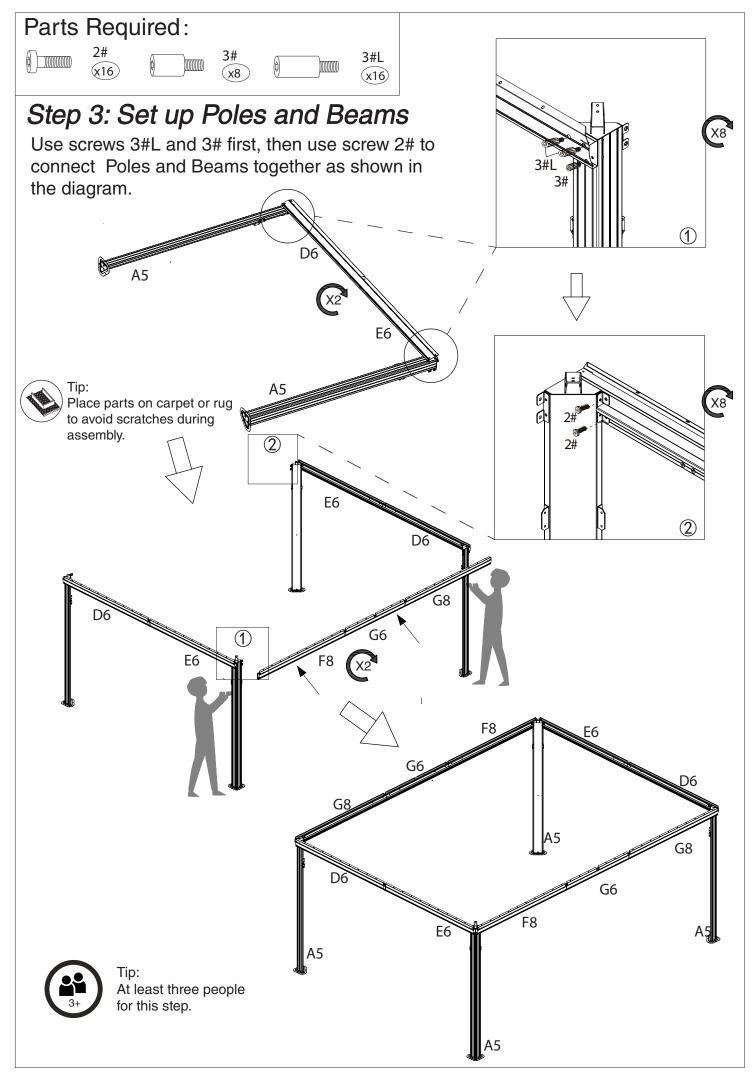

### Step 4: Connect Solidifying Bars with Beams and Poles

Affix the frame with Corner Solidifying Bars (Parts J5, J6) using screws 1# as shown in the diagram.

Caesar 12'x16' assembly manual

Caesar 12'x16' assembly manual