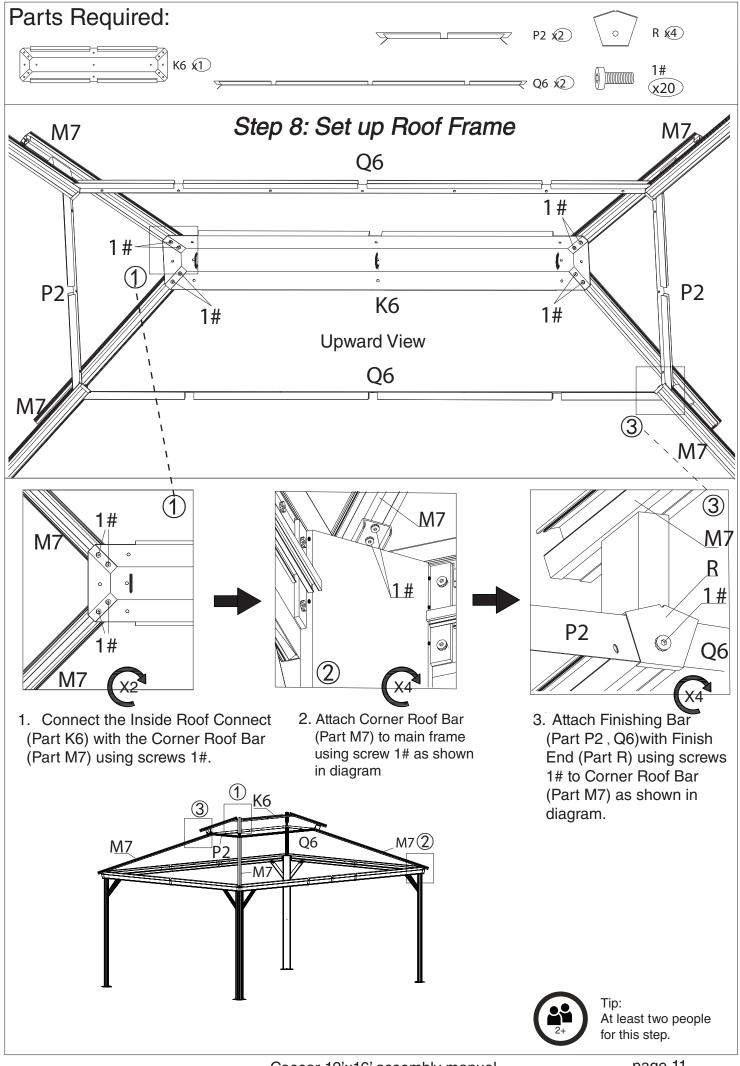

### Step 4: Connect Solidifying Bars with Beams and Poles

Affix the frame with Corner Solidifying Bars (Parts J5, J6) using screws 1# as shown in the diagram.

Caesar 12'x16' assembly manual

Caesar 12'x16' assembly manual