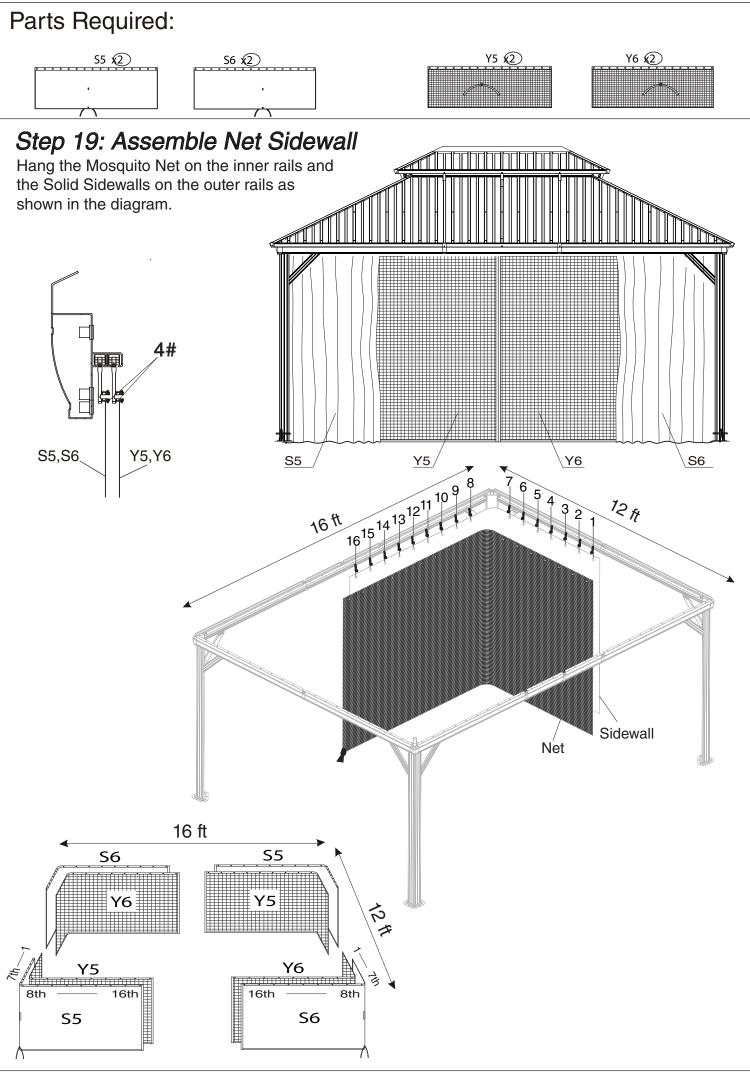

### Step 4: Connect Solidifying Bars with Beams and Poles

Affix the frame with Corner Solidifying Bars (Parts J5, J6) using screws 1# as shown in the diagram.

Caesar 12'x16' assembly manual

Caesar 12'x16' assembly manual