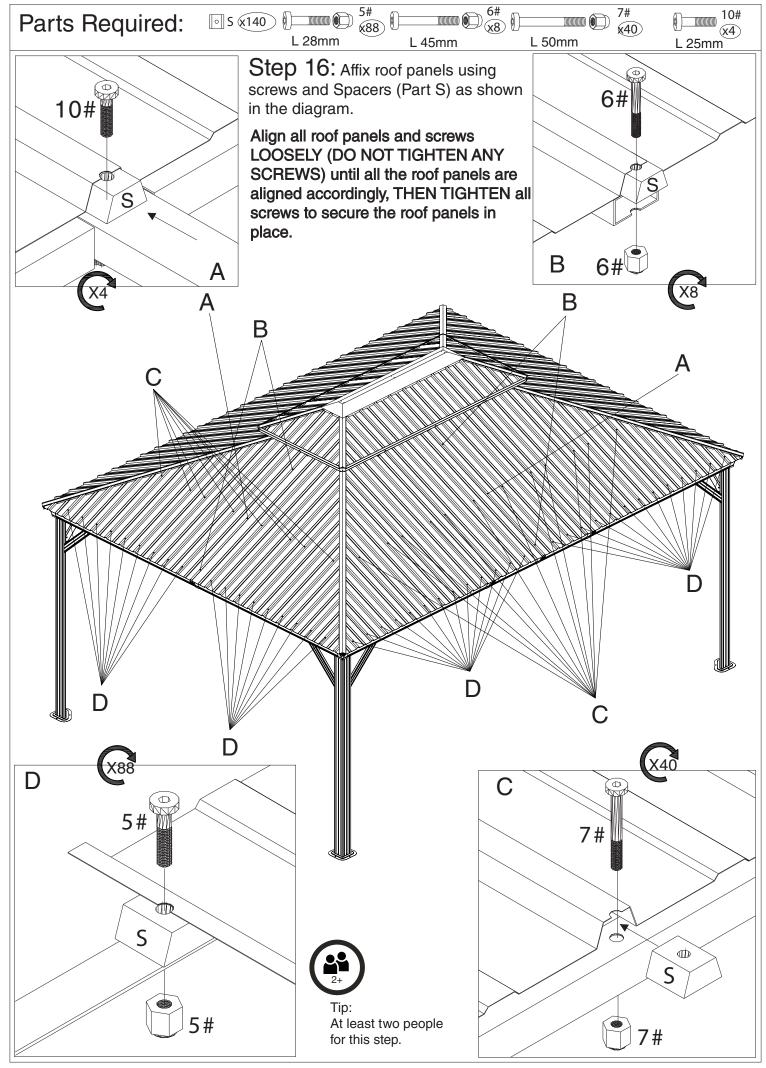

Two or more people are required for aseembly and disassembly.

Do not fully tighten screw prior to complete assembly.

12 in.

12 in.