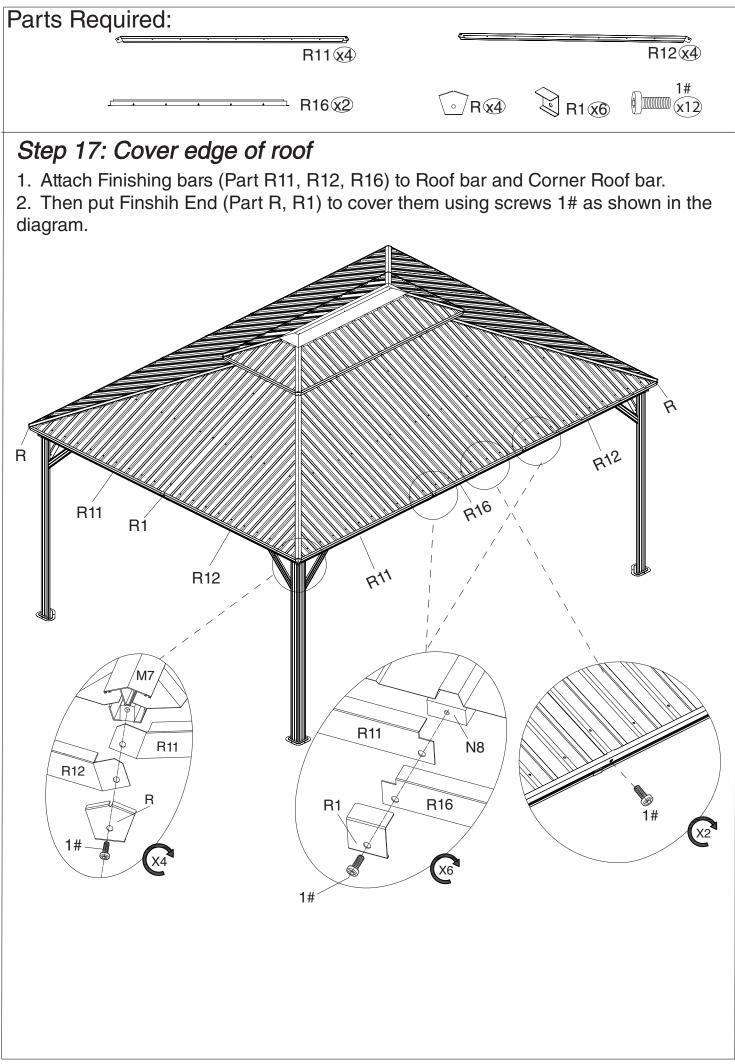

#### Overall roof assembly:

Please place the panels on the frame and assemble them from the centerline (Part N6) to the left and right.

Caesar 12'x16' assembly manual

page 20