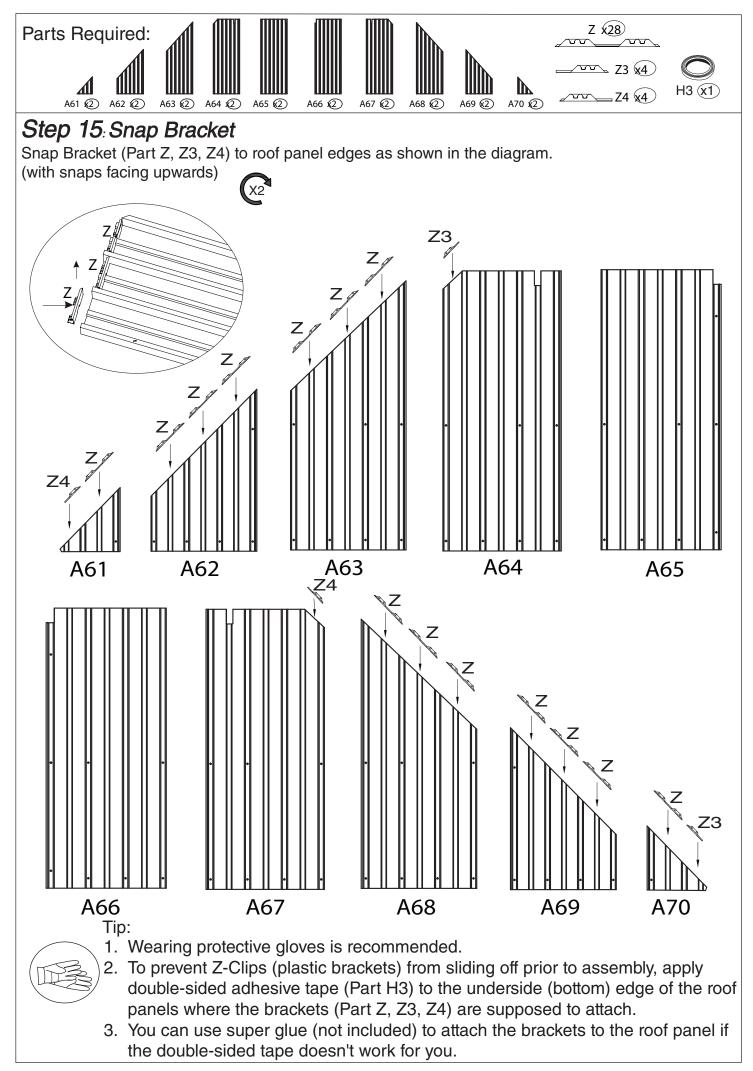

#### Overall roof assembly:

Please place the panels on the frame and assemble them from the centerline (Part N6) to the left and right.

Caesar 12'x16' assembly manual

page 20