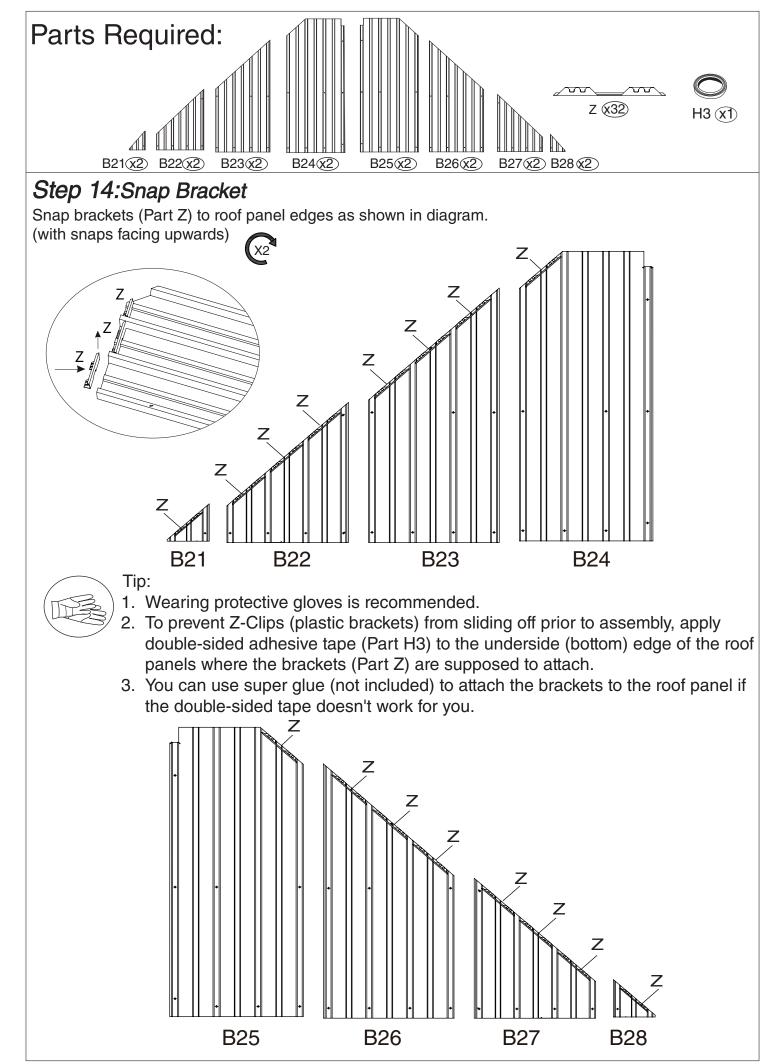

#### Overall roof assembly:

Please place the panels on the frame and assemble them from the centerline (Part N6) to the left and right.

Caesar 12'x16' assembly manual

page 20