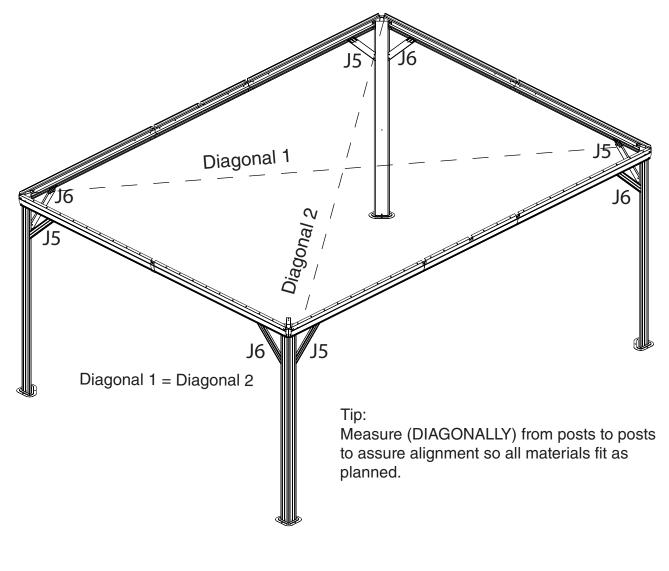

### Step 4: Connect Solidifying Bars with Beams and Poles

Affix the frame with Corner Solidifying Bars (Parts J5, J6) using screws 1# as shown in the diagram.

Caesar 12'x16' assembly manual

Caesar 12'x16' assembly manual