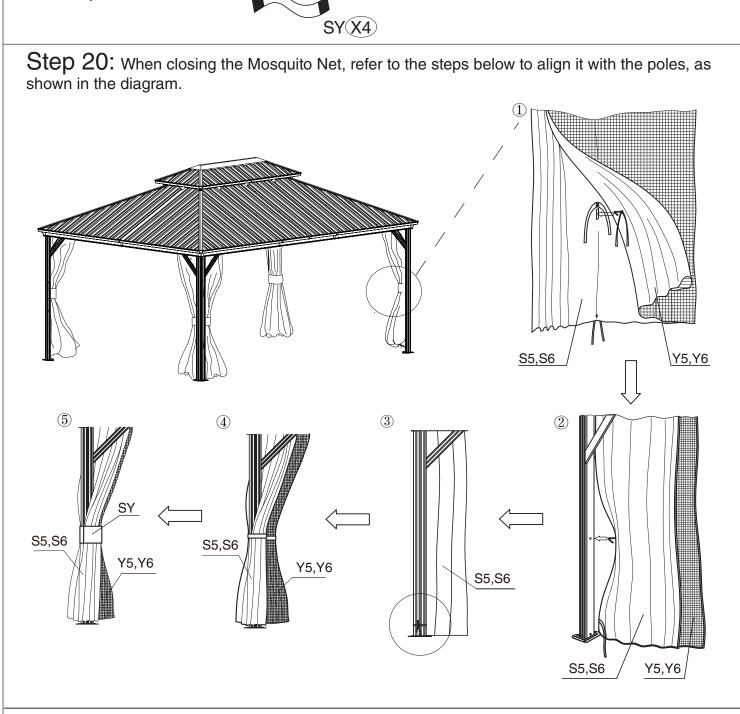

### Step 4: Connect Solidifying Bars with Beams and Poles

Affix the frame with Corner Solidifying Bars (Parts J5, J6) using screws 1# as shown in the diagram.

Caesar 12'x16' assembly manual

Caesar 12'x16' assembly manual