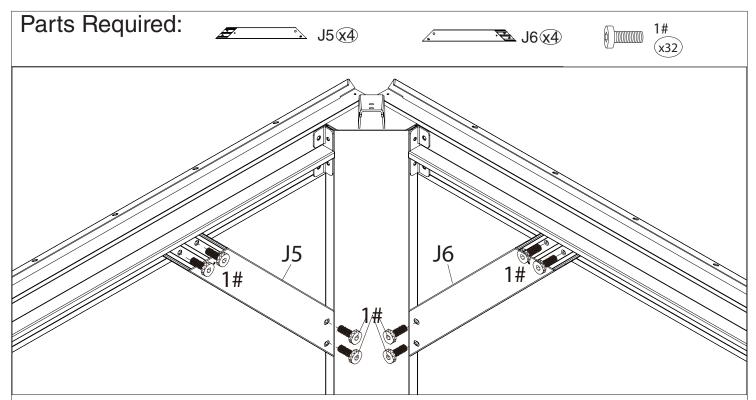

### Step 4: Connect Solidifying Bars with Beams and Poles

Affix the frame with Corner Solidifying Bars (Parts J5, J6) using screws 1# as shown in the diagram.

Caesar 12'x16' assembly manual

Caesar 12'x16' assembly manual