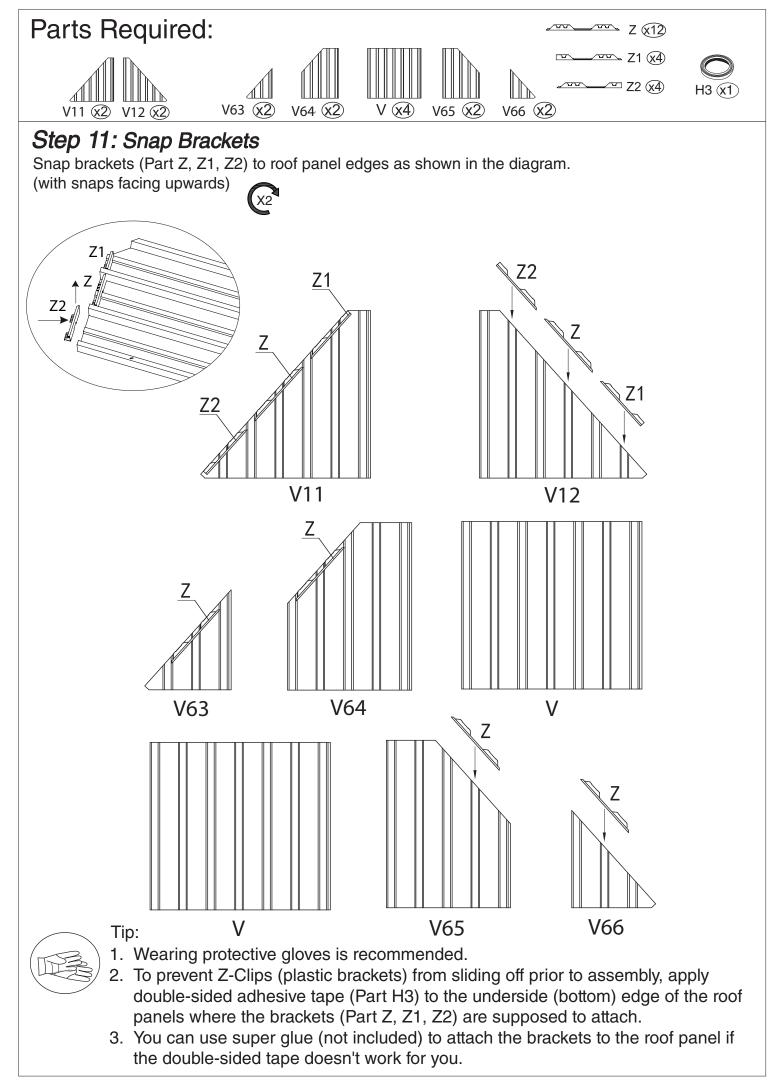

#### Overall roof assembly:

Please place the panels on the frame and assemble them from the centerline (Part N6) to the left and right.

Caesar 12'x16' assembly manual

page 20