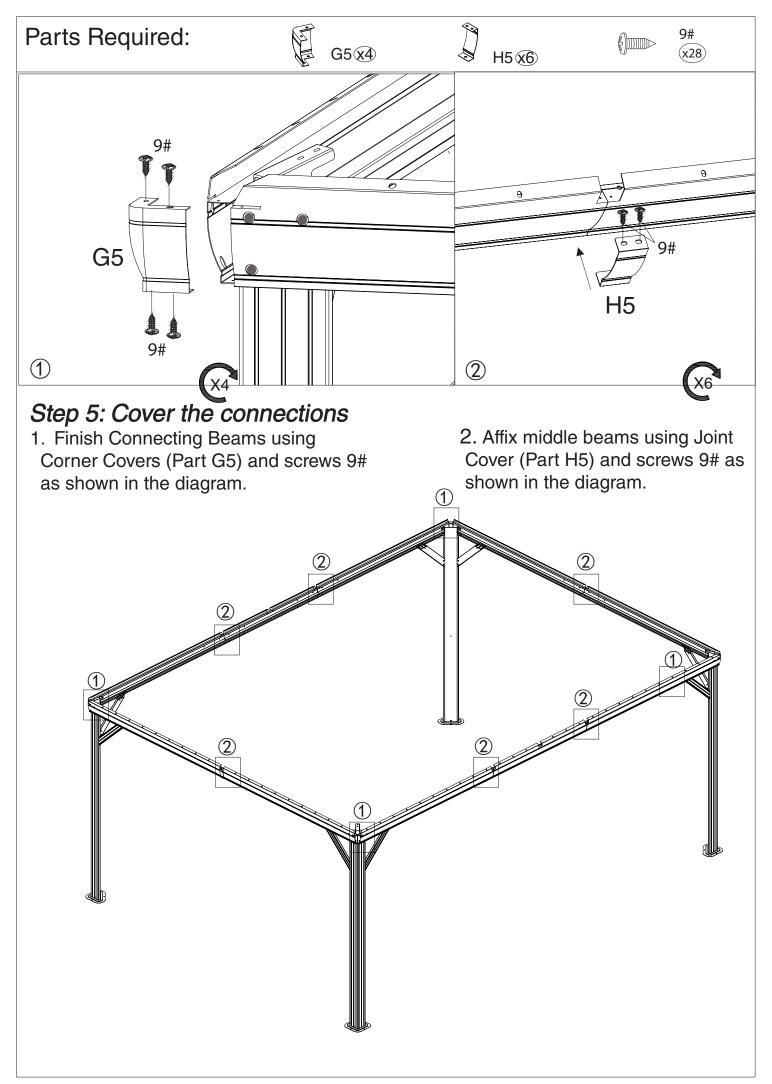

### Step 4: Connect Solidifying Bars with Beams and Poles

Affix the frame with Corner Solidifying Bars (Parts J5, J6) using screws 1# as shown in the diagram.

Caesar 12'x16' assembly manual

Caesar 12'x16' assembly manual