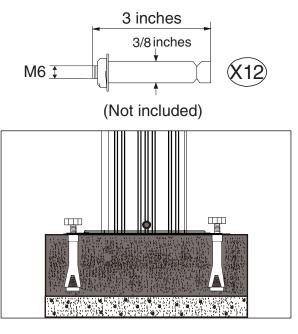

### 12'x16' Anchor Blueprint

Anchoring poles into concrete is strongly recommended. Ensure the gazebo is positioned on level ground Attention: Prior to assembly, verify that all parts and pieces are included to ensure an efficient installation process.

Caesar 12'x16' assembly manual

Reference for anchoring gazebo:

- If the ground is concrete and its depth is over 3 inches, you can purchase 3/8" diameter x 3" length sleeve anchors.
- Only anchor after finishing all the assembly.