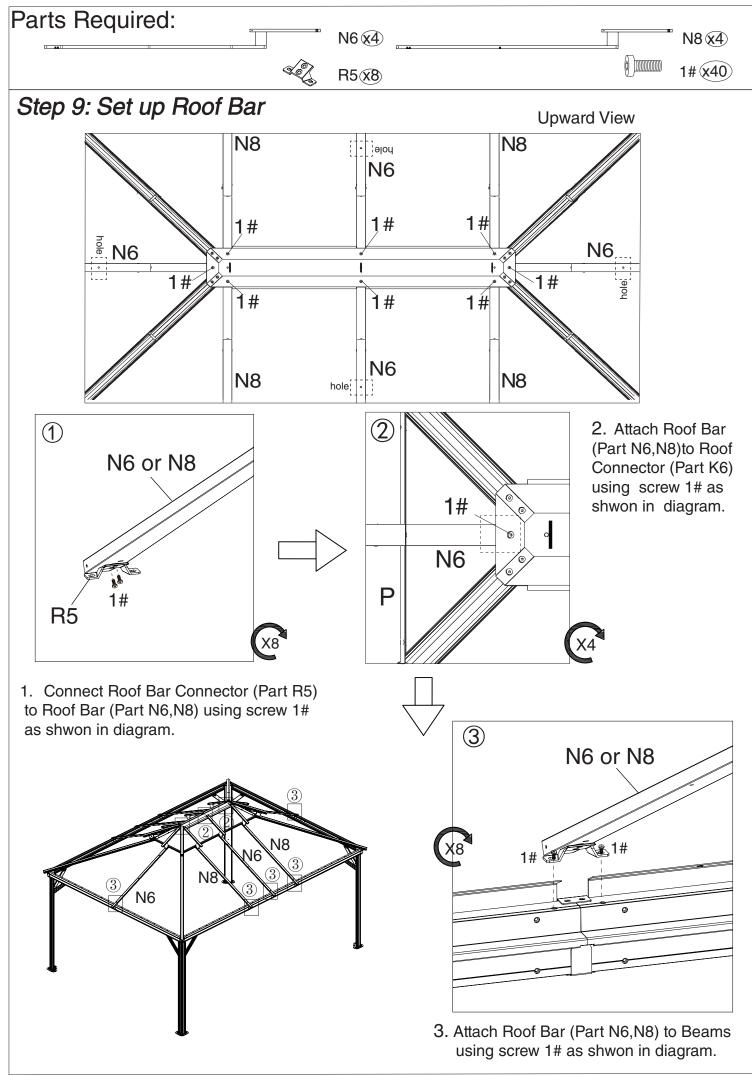

#### Overall roof assembly:

Please place the panels on the frame and assemble them from the centerline (Part N6) to the left and right.

Caesar 12'x16' assembly manual

page 20