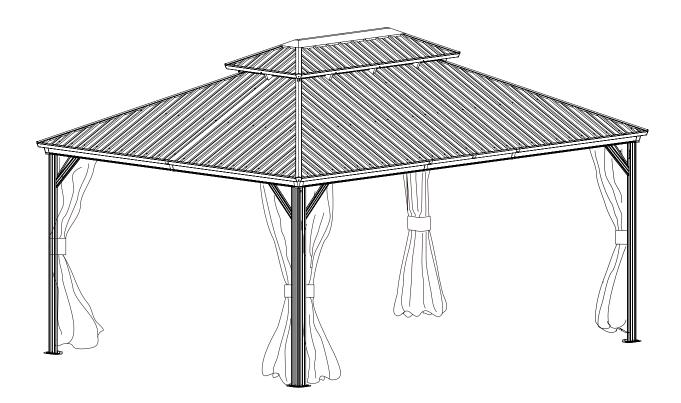

# 12'x16' CAESAR HARDTOP GAZEBO WITH DOUBLE ROOF ASSEMBLY MANUAL



## **KOZYARD LLC PRODUCTS**

#### WWW.KOZYARD.COM

Copyright 2016 - 2023 Kozyard LLC. | All Rights Reserved. Version:20231006

### Warnings and Cautions

- Please read and follow this assembly and operation guide to reduce the risk of personal injury and damage to your gazebo.
- Do not discard any of the packaging until you have checked that you have all the parts in place. The maximum weight capacity of this gazebo roof is 2000 pounds.
- Sidewalls and nettings should be off or in the opened position and tied to poles when winds are over 30 MPH to avoid damage.
- Some parts may have sharp edges or corners. To ensure your safety, follow basic safety precautions to reduce the risk of injury. Please note that this item contains small parts which could be swallowed by children. Keep it out o