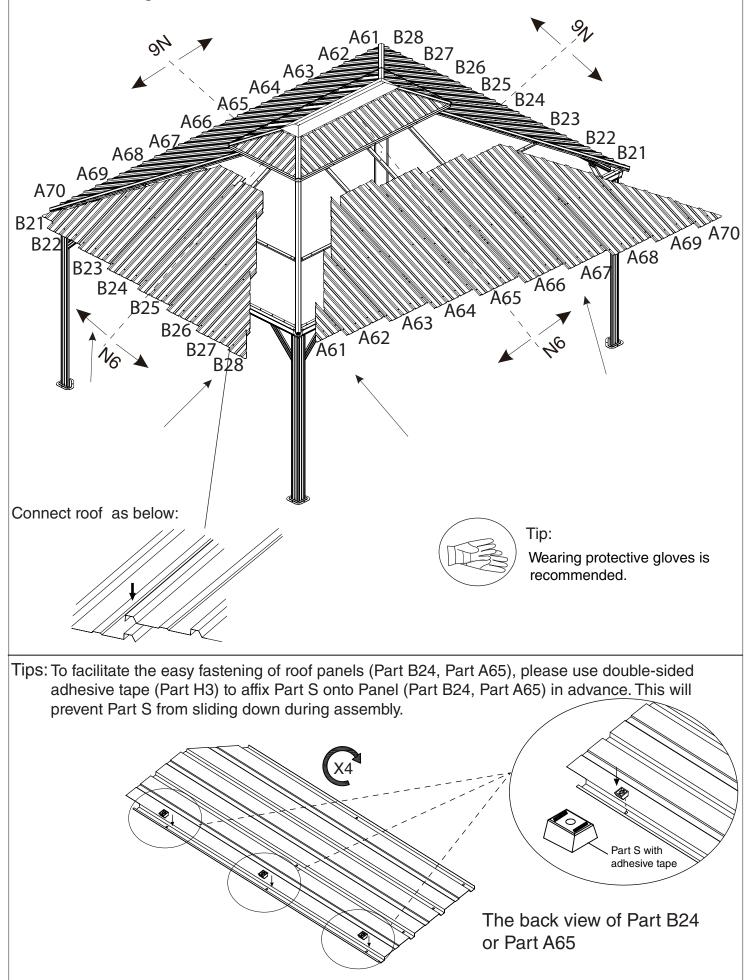

#### Overall roof assembly:

Please place the panels on the frame and assemble them from the centerline (Part N6) to the left and right.

Caesar 12'x16' assembly manual

page 20