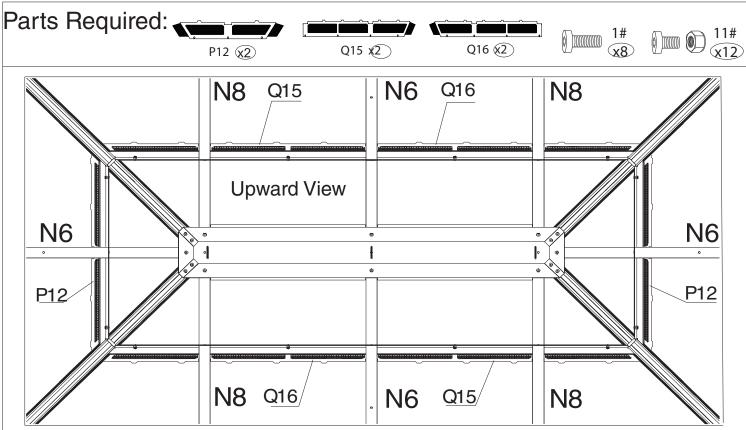

#### Step 18: Assemble Net Frame

Attach Net Frames (Part P12, Q15, Q16) to Finishing Bars (Part P2, Q6) using screws (1#, 11#) as shown in the diagram.

Parts Required: