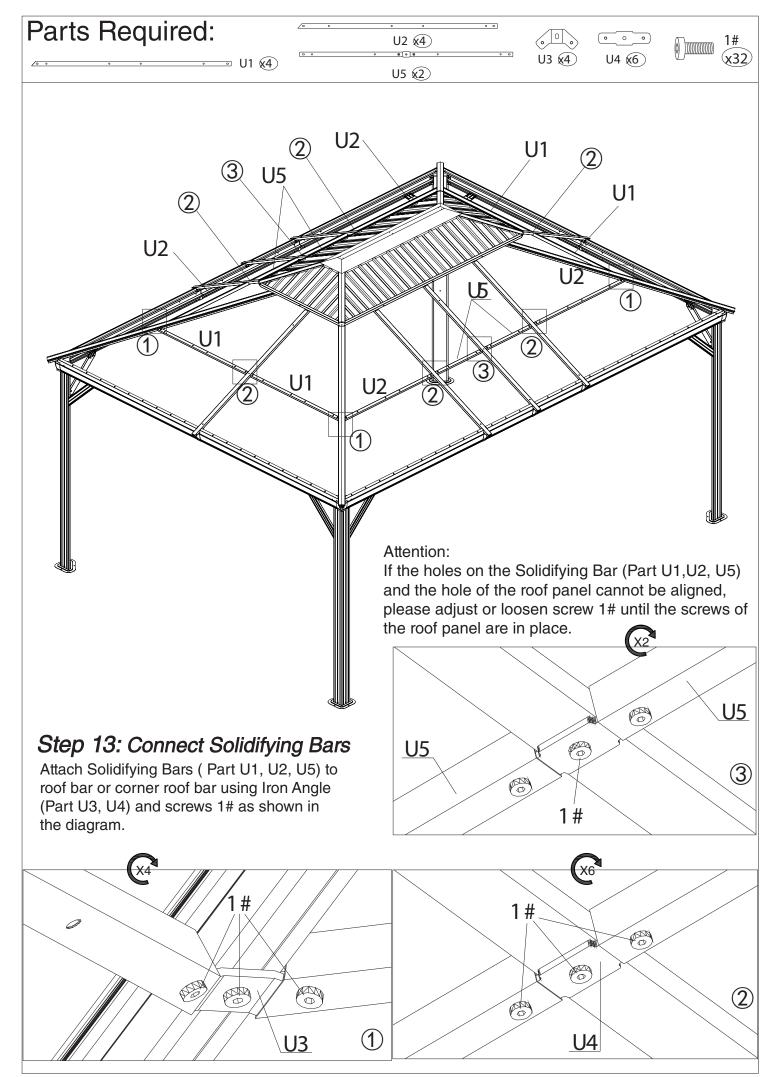

### Step 4: Connect Solidifying Bars with Beams and Poles

Affix the frame with Corner Solidifying Bars (Parts J5, J6) using screws 1# as shown in the diagram.

Caesar 12'x16' assembly manual

Caesar 12'x16' assembly manual