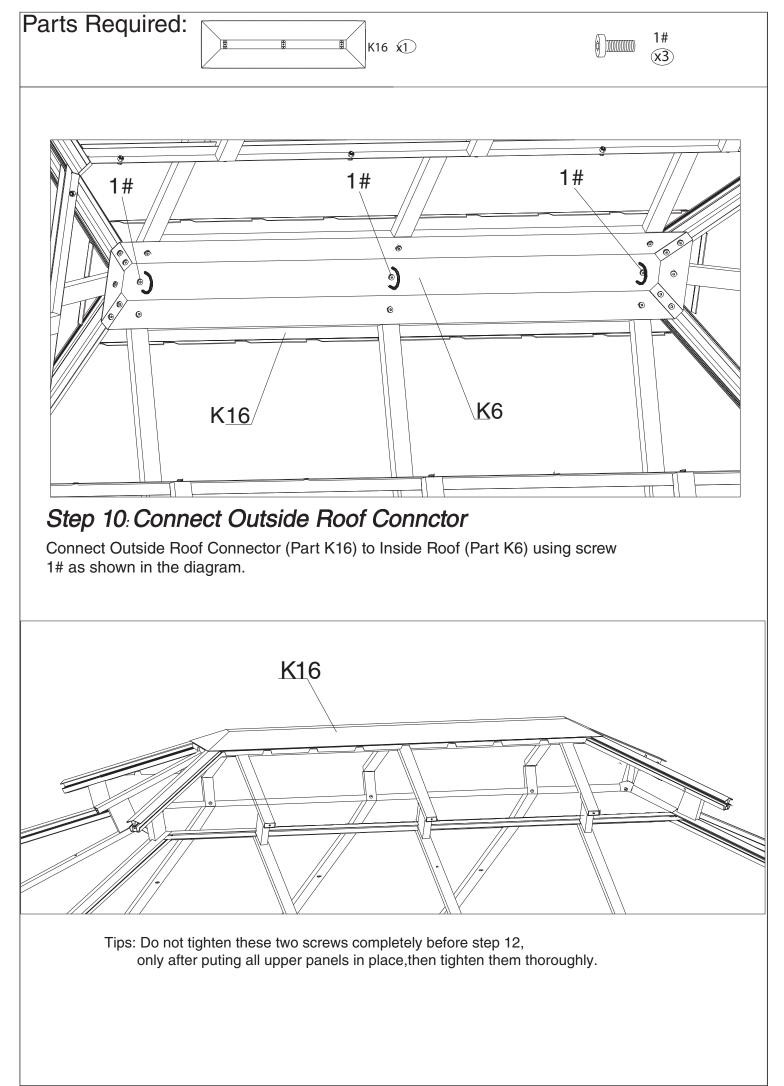

#### Overall roof assembly:

Please place the panels on the frame and assemble them from the centerline (Part N6) to the left and right.

Caesar 12'x16' assembly manual

page 20