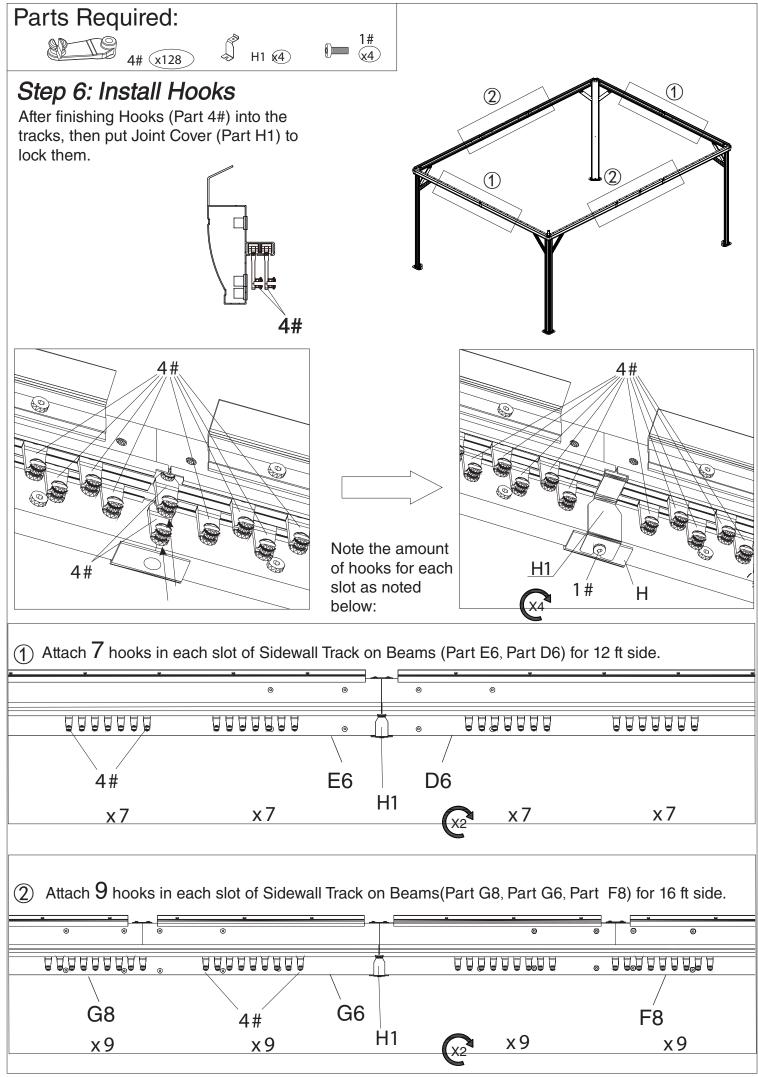

### Step 4: Connect Solidifying Bars with Beams and Poles

Affix the frame with Corner Solidifying Bars (Parts J5, J6) using screws 1# as shown in the diagram.

Caesar 12'x16' assembly manual

Caesar 12'x16' assembly manual