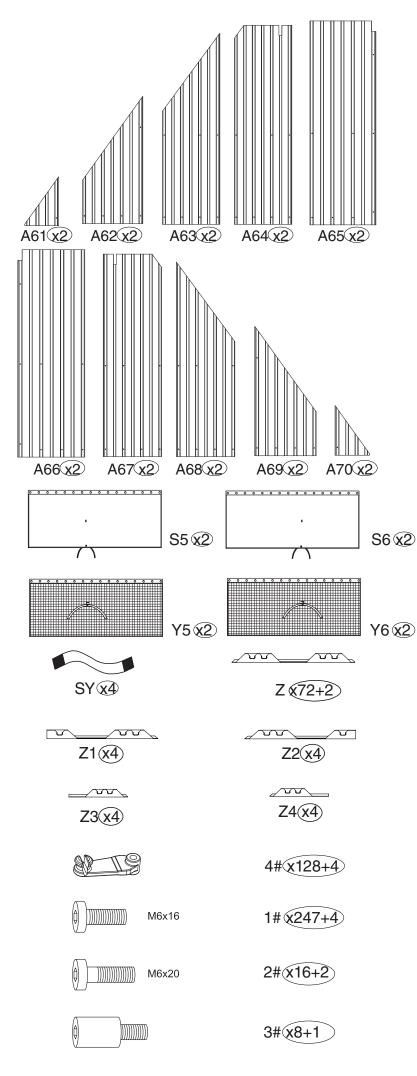

### Warnings and Cautions

- Please read and follow this assembly and operation guide to reduce the risk of personal injury and damage to your gazebo.
- Do not discard any of the packaging until you have checked that you have all the parts in place. The maximum weight capacity of this gazebo roof is 2000 pounds.
- Sidewalls and nettings should be off or in the opened position and tied to poles when winds are over 30 MPH to avoid damage.
- Some parts may have sharp edges or corners. To ensure your safety, follow basic safety precautions to reduce the risk of injury. Please note that this item contains small parts which could be swallowed by children. Keep it out of reach of children under 3 years old and pets during installation.

### 12'x16' Anchor Blueprint

Anchoring poles into concrete is strongly recommended. Ensure the gazebo is positioned on level ground Attention: Prior to assembly, verify that all parts and pieces are included to ensure an efficient installation process.

Caesar 12'x16' assembly manual

Reference for anchoring gazebo:

- If the ground is concrete and its depth is over 3 inches, you can purchase 3/8" diameter x 3" length sleeve anchors.
- Only anchor after finishing all the assembly.

After assembly, we strongly recommend anchoring the gazebo to your deck or concrete as shown above. Damage resulting from wind or improper anchoring is not covered under warranty.