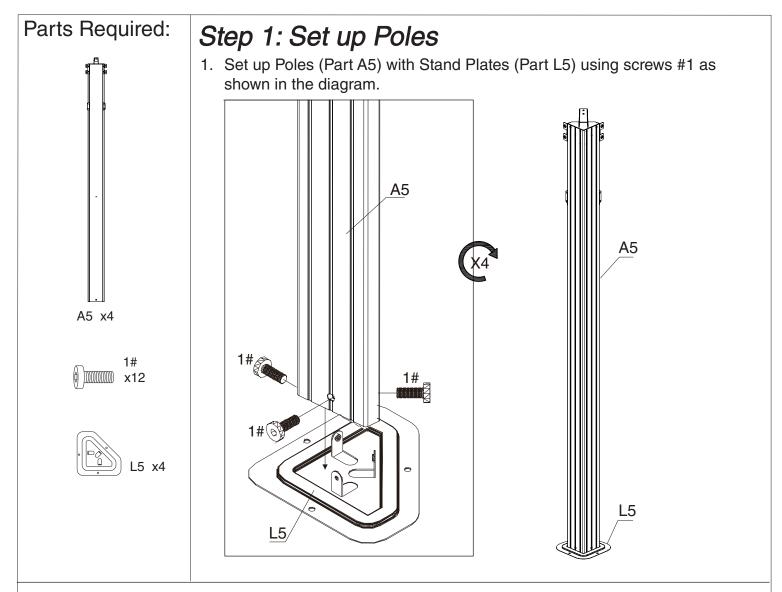

y, follow basic safety precautions to reduce the risk of injury. Please note that this item contains small parts which could be swallowed by children. Keep it out of reach of children under 3 years old and pets during installation.



Two or more people are required for aseembly and disassembly.



Do not fully tighten screw prior to complete assembly.

12 in.

12 in.

#### Pre-assembly

Tools that may be required.(Not included in boxes) Note: Tools are not shown to actual size and scale.



### 12'x16' Anchor Blueprint









Anchoring poles into concrete is strongly recommended. Ensure the gazebo is positioned on level ground Attention: Prior to assembly, verify that all parts and pieces are included to ensure an efficient installation process.









Caesar 12'x16' assembly manual



Reference for anchoring gazebo:

- If the ground is concrete and its depth is over 3 inches, you can purchase 3/8" diameter x 3" length sleeve anchors.
- Only anchor after finishing all the assembly.



After assembly, we strongly recommend anchoring the gazebo to your deck or concrete as shown above. Damage resulting from wind or improper anchoring is not covered under warranty.







### Step 4: Connect Solidifying Bars with Beams and Poles

Affix the frame with Corner Solidifying Bars (Parts J5, J6) using screws 1# as shown in the diagram.







Caesar 12'x16' assembly manual

















Caesar 12'x16' assembly manual



#### Overall roof assembly:

Please place the panels on the frame and assemble them from the centerline (Part N6) to the left and right.





Caesar 12'x16' as