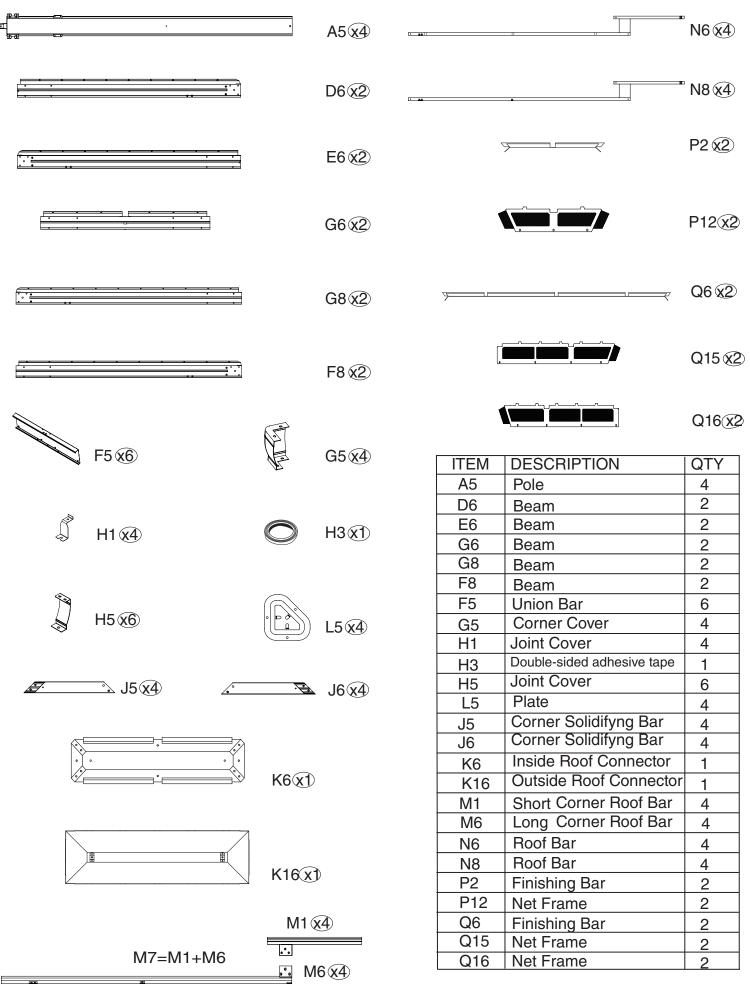

#### Overall roof assembly:

Please place the panels on the frame and assemble them from the centerline (Part N6) to the left and right.

Caesar 12'x16' assembly manual

page 20

#### Step 18: Assemble Net Frame

Attach Net Frames (Part P12, Q15, Q16) to Finishing Bars (Part P2, Q6) using screws (1#, 11#) as shown in the diagram.

Parts Required: