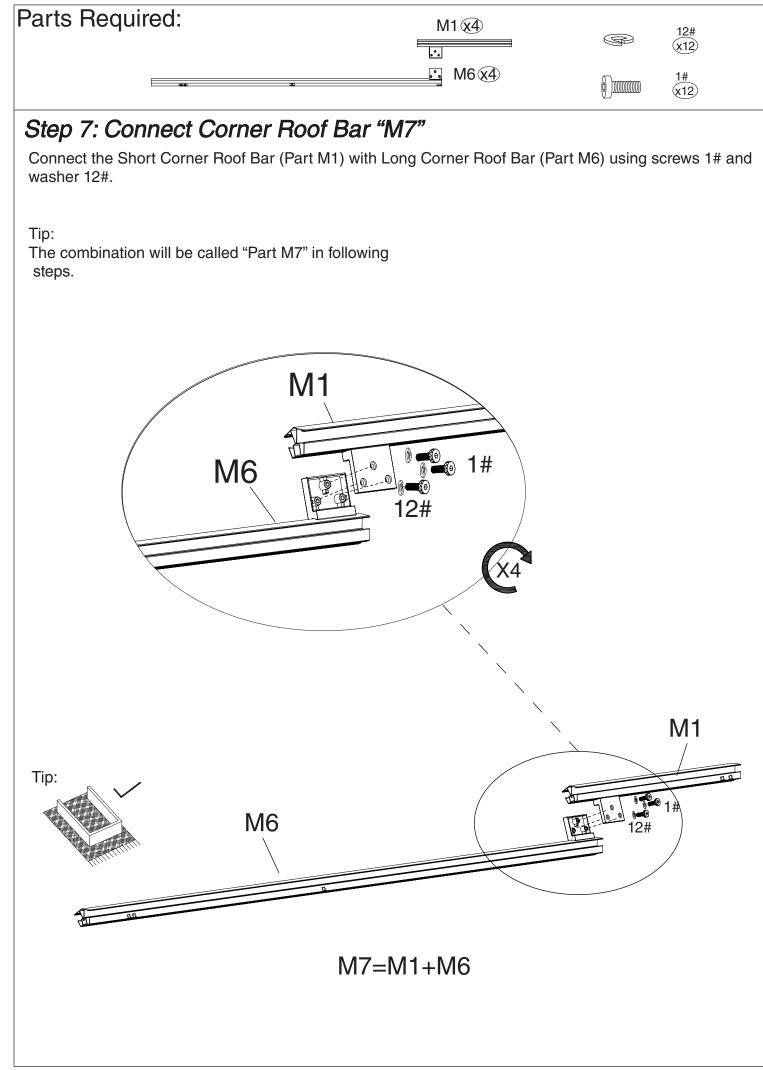

### Step 4: Connect Solidifying Bars with Beams and Poles

Affix the frame with Corner Solidifying Bars (Parts J5, J6) using screws 1# as shown in the diagram.

Caesar 12'x16' assembly manual

Caesar 12'x16' assembly manual