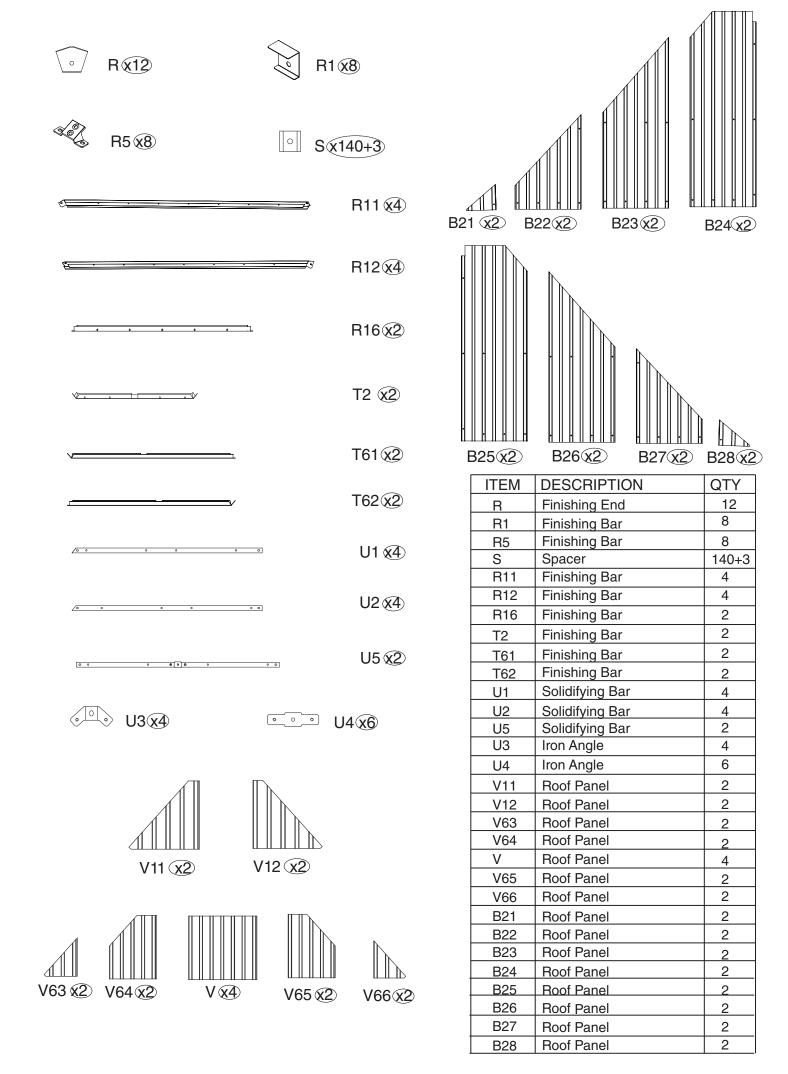

### Step 4: Connect Solidifying Bars with Beams and Poles

Affix the frame with Corner Solidifying Bars (Parts J5, J6) using screws 1# as shown in the diagram.

Caesar 12'x16' assembly manual

Caesar 12'x16' assembly manual