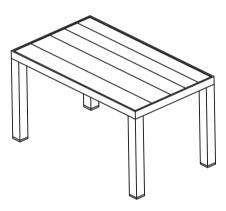

## OUTDOOR 4PCS WOOD-LOOKING CONVERSATION SET (TABLE)

### ASSEMBLY MANUAL

### ASSEMBLY INSTRUCTIONS

- Prior to assembly, make sure you lay out and identify all the parts listed below in the parts list.
- Tighten all nuts and bolts securely. All bolts should be hand tightened before use. Never use power tools or excessive force during assembly and tightening of bolts.
- Should you experience any difficulty during assembly, or if any part is missing or damaged: