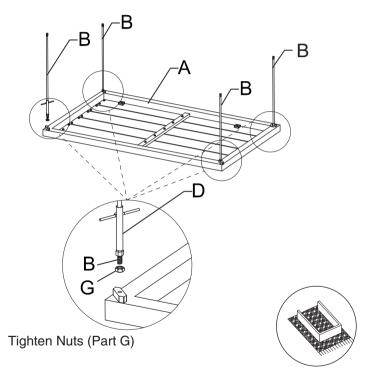

## Part list

| Part | Description | Qty |
|------|-------------|-----|
| А    | Тор         | 1   |
| В    | Fixing Bolt | 4   |
| С    | Leg         | 4   |
| D    | Driver      | 1   |
| E    | Washer      | 4   |
| F    | Washer      | 4   |
| G    | Nut         | 8   |

■ Screw Fixing Bolt (Part B) to four corners of Top (Part A) as shown in diagram.

Reminder: All parts must be placed on carpet during assembly.

Position Leg (Part C) to Cover (Part B) as shown in diagram.