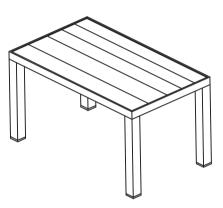

## OUTDOOR 4PCS WOOD-LOOKING CONVERSATION SET (TABLE)

### ASSEMBLY MANUAL

### ASSEMBLY INSTRUCTIONS

- Prior to assembly, make sure you lay out and identify all the parts listed below in the parts list.
- Tighten all nuts and bolts securely. All bolts should be hand tightened before use. Never use power tools or excessive force during assembly and tightening of bolts.
- Should you experience any difficulty during assembly, or if any part is missing or damaged: