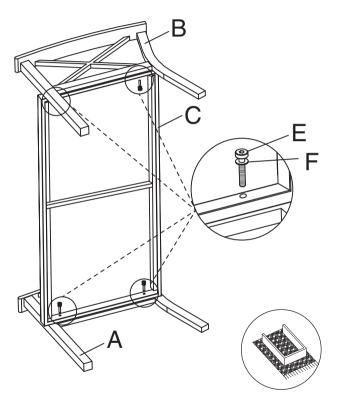

## Part list

| Part | Description |           | Qty |
|------|-------------|-----------|-----|
| A    |             | Left Leg  | 1   |
| В    |             | Right Leg | 1   |
| С    |             | Seat      | 1   |
| D    |             | Back      | 1   |
| E    | M6X30       | Screws    | 8   |
| F    |             | Washer    | 8   |
| G    |             | Allen key | 1   |
| Н    |             | Pillow    | 2   |

Conect the Left Leg (Part A), Right Leg (Part B) and Seat (Part C) using Screws (E) and Washer (F) as shown in diagram.

Reminder: All parts must be placed on the carpet during assembly.

Connect Back (Part D) with Legs (Part A&B) using Screws (E) and Washer (F) as shown in diagram.