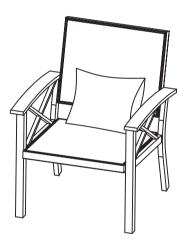

# OUTDOOR 4PCS WOOD-LOOKING CONVERSATION SET (CHAIR)

### ASSEMBLY MANUAL



#### ASSEMBLY INSTRUCTIONS

- Prior to assembly, make sure you lay out and identify all the parts listed below in the parts list.
- Tighten all nuts and bolts securely. All bolts should be hand tightened before use. Never use power tools or excessive force during assembly and tightening of bolts.
- Should you experience any difficulty during assembly, or if any part is missing or damaged:

Contact our customer service by email: info@kozyard.com or call toll free: 866-355-0018.

Copyright 2016 - 2021 Kozyard LLC. | All Rights Reserved.

## Part list

| Part | Description |           | Qty |
|------|-------------|-----------|-----|
| А    |             | Left Leg  | 1   |
| В    |             | Right Leg | 1   |
| С    |             | Seat      | 1   |
| D    |             | Back      | 1