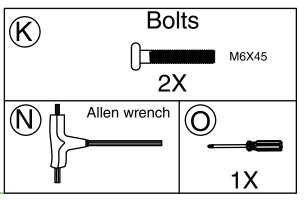

#### Part list

STEP -1 Fix 4 legs (Parts C, D, E, F) to Part B separately using Bolt J as shown in diagram.

STEP -2 Install Part A to the legs as shown in diagram.

STEP -3 Link Part H to Part G using Bolts J as shown in diagram.

STEP -4 Connect Part G to Part B using Bolts K as shown in diagram.

Check to make sure all screws are fixed tightly before use.