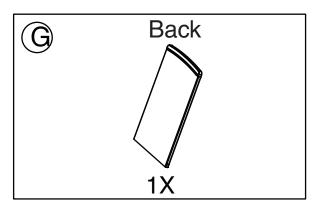

#### Part list

STEP -1 Fix 4 legs (Parts C, D, E, F) to Part B separately using Bolt J as shown in diagram.

STEP -2 Install Part A to the legs as shown in diagram.

STEP -3 Link Part H to Part G using Bolts J as shown in diagram.