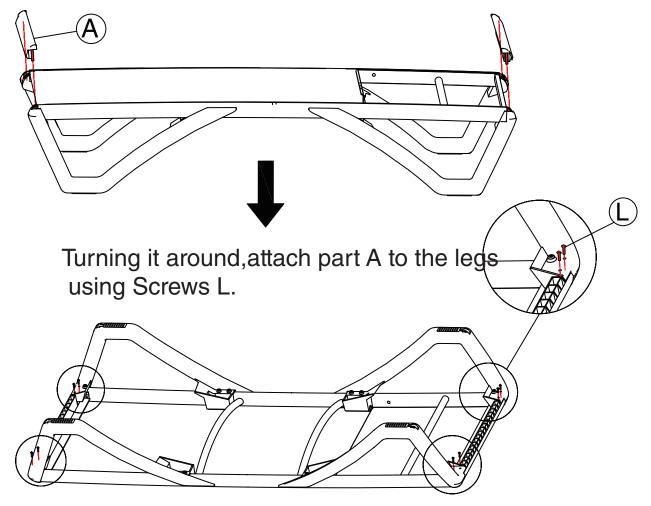

#### Part list

STEP -1 Fix 4 legs (Parts C, D, E, F) to Part B separately using Bolt J as shown in diagram.

STEP -2 Install Part A to the legs as shown in diagram.

STEP -3 Link Part H to Part G using Bolts J as shown in diagram.