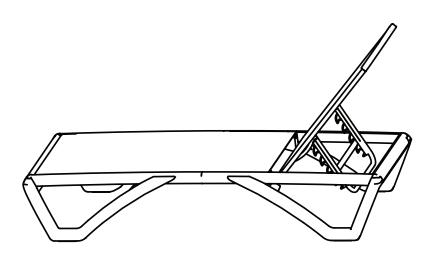

#### Part list

STEP -1 Fix 4 legs (Parts C, D, E, F) to Part B separately using Bolt J as shown in diagram.

STEP -2 Install Part A to the legs as shown in diagram.

STEP -3 Link Part H to Part G using Bolts J as shown in diagram.

STEP -4 Connect Part G to Part B using Bolts K as shown in diagram.

Check to make sure all screws are fixed tightly before use.