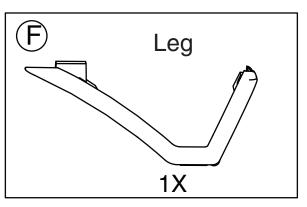

#### Part list

STEP -1 Fix 4 legs (Parts C, D, E, F) to Part B separately using Bolt J as shown in diagram.

STEP -2 Install Part A to the legs as shown in diagram.

STEP -3 Link Part H to Part G using Bolts J as shown in diagram.