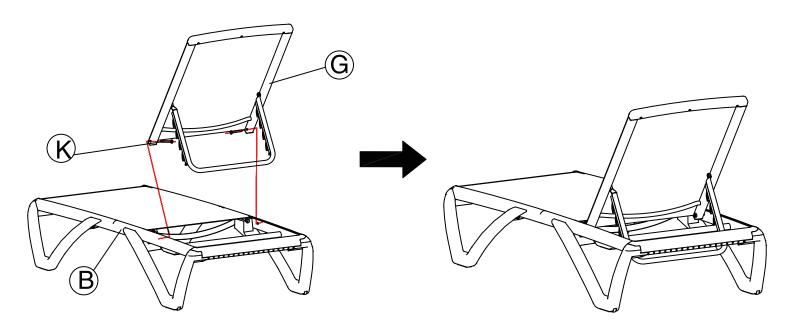

STEP -4 Connect Part G to Part B using Bolts K as shown in diagram.

Check to make sure all screws are fixed tightly before use.