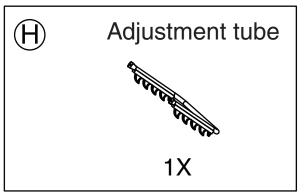

#### Part list

STEP -1 Fix 4 legs (Parts C, D, E, F) to Part B separately using Bolt J as shown in diagram.

STEP -2 Install Part A to the legs as shown in diagram.

STEP -3 Link Part H to Part G using Bolts J as shown in diagram.