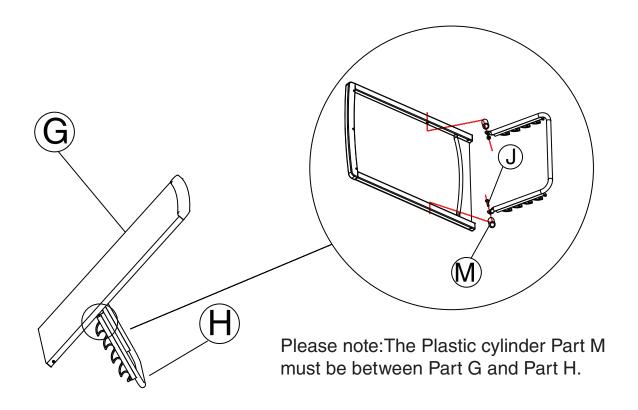

#### Part list

STEP -1 Fix 4 legs (Parts C, D, E, F) to Part B separately using Bolt J as shown in diagram.

STEP -2 Install Part A to the legs as shown in diagram.

STEP -3 Link Part H to Part G using Bolts J as shown in diagram.

STEP -4 Connect Part G to Part B using Bolts K as shown in diagram.

Check to make sure all screws are fixed tightly before use.