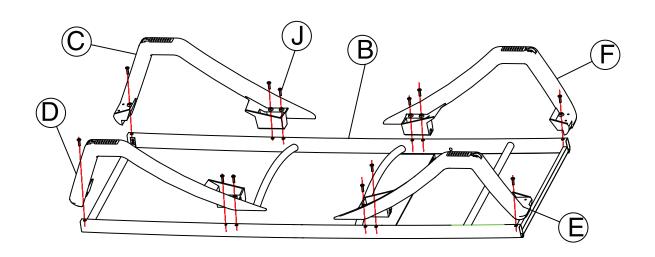

#### Part list

STEP -1 Fix 4 legs (Parts C, D, E, F) to Part B separately using Bolt J as shown in diagram.

STEP -2 Install Part A to the legs as shown in diagram.

STEP -3 Link Part H to Part G using Bolts J as shown in diagram.