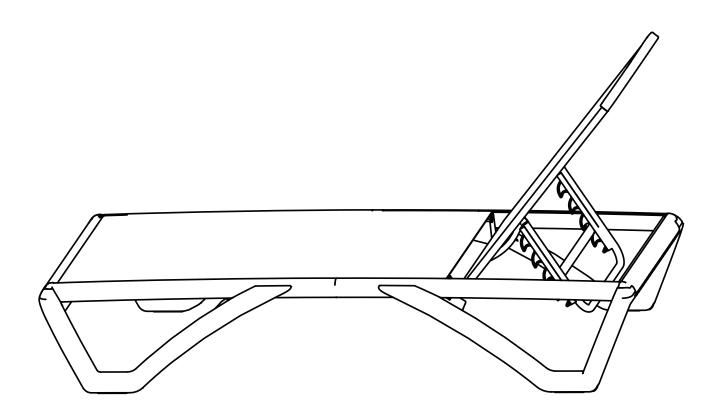

#### Part list

STEP -1 Fix 4 legs (Parts C, D, E, F) to Part B separately using Bolt J as shown in diagram.

STEP -2 Install Part A to the legs as shown in diagram.

STEP -3 Link Part H to Part G using Bolts J as shown in diagram.

STEP -4 Connect Part G to Part B using Bolts K as shown in diagram.

Check to make sure all screws are fixed tightly before use.