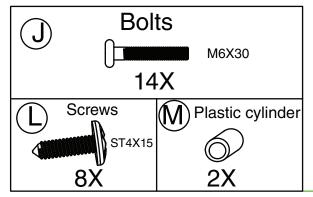

#### Part list

STEP -1 Fix 4 legs (Parts C, D, E, F) to Part B separately using Bolt J as shown in diagram.

STEP -2 Install Part A to the legs as shown in diagram.

STEP -3 Link Part H to Part G using Bolts J as shown in diagram.

STEP -4 Connect Part G to Part B using Bolts K as shown in diagram.

Check to make sure all screws are fixed tightly before use.