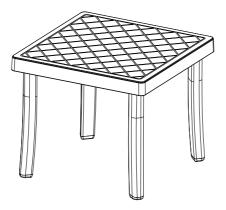

## Part list

 Insert 4 legs (Part A) to the table top (Part B) separately as shown in diagram.