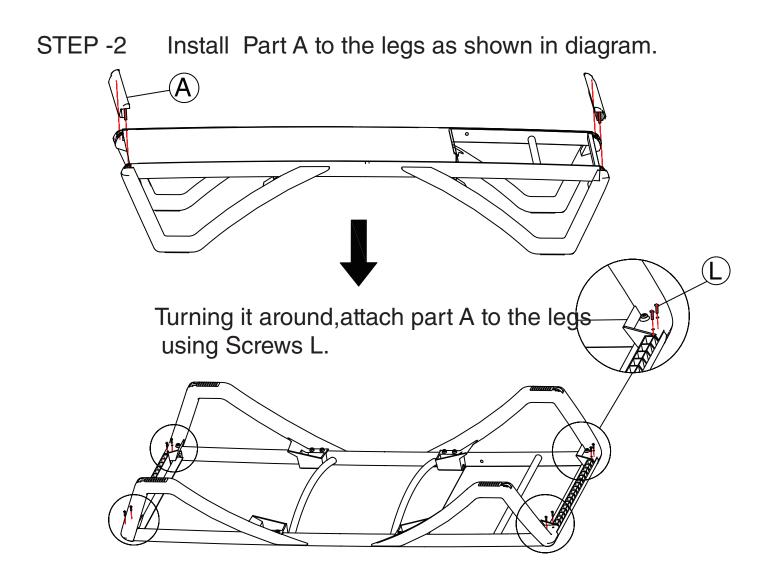

### Warning:

- 1. Do not exceed 380lbs weight limit.
- 2. Make sure the lounger is located on a solid level surface.

Part list

STEP -1 Fix 4 legs (Parts C, D, E, F) to Part B separately using Bolt J as shown in diagram.