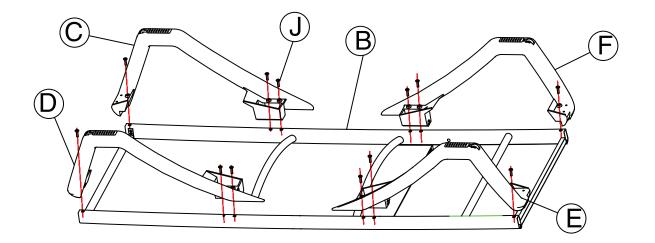

### Warning:

- 1. Do not exceed 380lbs weight limit.
- 2. Make sure the lounger is located on a solid level surface.

Part list

STEP -1 Fix 4 legs (Parts C, D, E, F) to Part B separately using Bolt J as shown in diagram.