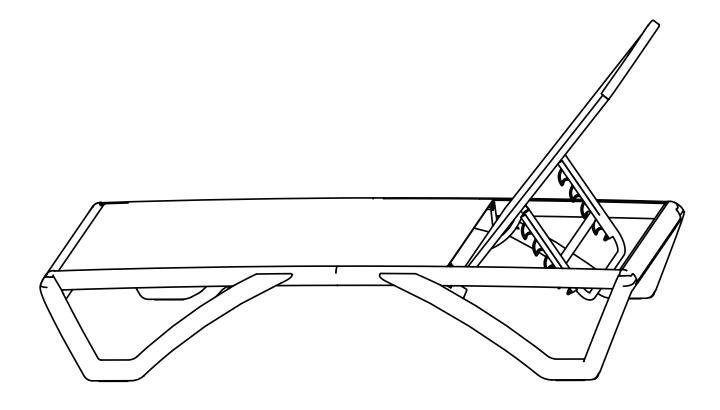

# OUTDOOR PATIO LOUNGE CHAIR ASSEMBLY INSTUCTIONS

### Warning:

- 1. Do not exceed 380lbs weight limit.
- 2. Make sure the lounger is located on a solid level surface.

Part list

STEP -1 Fix 4 legs (Parts C, D, E, F) to Part B separately using Bolt J as shown in diagram.