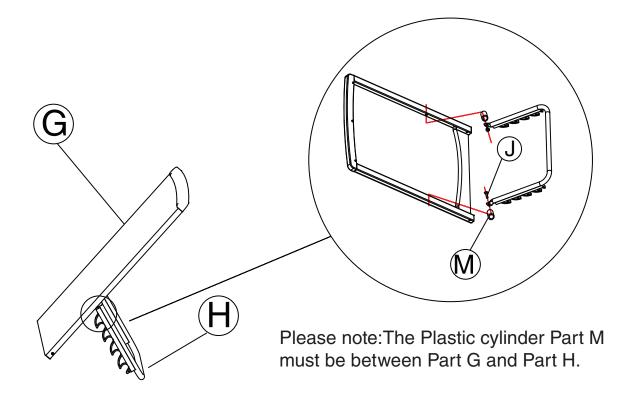

STEP -3 Link Part H to Part G using Bolts J as shown in diagram.

STEP -4 Connect Part G to Part B using Bolts K as shown in diagram.

Check to make sure all screws are fixed tightly before use.