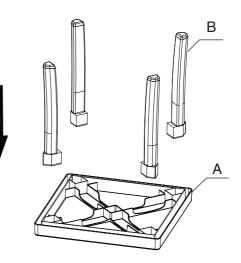

### Warning:

- 1. Do not exceed 380lbs weight limit.
- 2. Make sure the lounger is located on a solid level surface.

Part list

STEP -1 Fix 4 legs (Parts C, D, E, F) to Part B separately using Bolt J as shown in diagram.