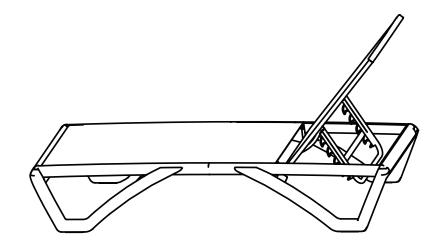

ntify all of the parts listed below in the parts list.
- Tighten all nuts and bolts securely. All bolts should be hand tightened before use. Never use power tools or excessive force during assembly and tightening of bolts.
- Should you experience any difficulty during assembly, or if any of the parts are missing or damaged, contact our customer service by email: info@kozyard.com or call toll free: 866-355-0018.

| TOOLS REQUIRED: |            |
|-----------------|------------|
|                 |            |
| ALLEN WRENCH    |            |
|                 | (PROVIDED) |
| SCREWDRIVER     |            |
|                 |            |
|                 |            |

### Warning:

- 1. Do not exceed 380lbs weight limit.
- 2. Make sure the lounger is located on a solid level surface.



Part list



STEP -1 Fix 4 legs (Parts C, D, E, F) to Part B separately using Bolt J as shown in diagram.





STEP -3 Link Part H to Part G using Bolts J as shown in diagram.



STEP -4 Connect Part G to Part B using Bolts K as shown in diagram.



Check to make sure all screws are fixed tightly before use.



# Enjoy Cozy Life!

#### **SUPPORT:**

Toll free: 1-866-355-0018 www.kozyard.com email: support@kozyard.com

# SOCIAL MEDIA:

Follow us on Instagram www.instagram.com/kozyard



## OUTDOOR PATIO COFFEE TABLE ASSEMBLY INSTRUCTIONS

ASSEMBLY INSTRUCTIONS

- Prior to assembly, make sure you lay out and identify all the parts listed below in the parts list.
- Should you experience any difficulty during assembly or if any parts is missing or damaged: Contact our customer service by ema