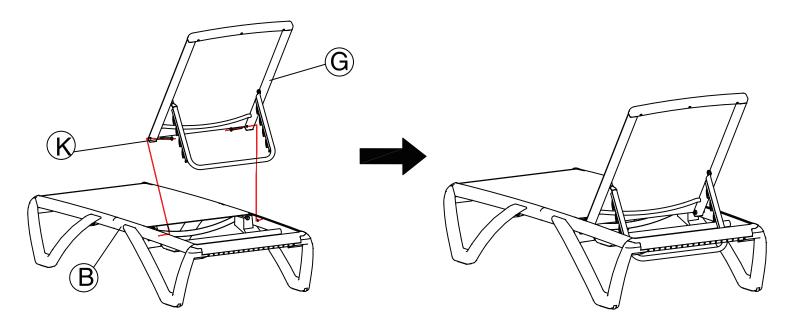

STEP -3 Link Part H to Part G using Bolts J as shown in diagram.

STEP -4 Connect Part G to Part B using Bolts K as shown in diagram.

Check to make sure all screws are fixed tightly before use.