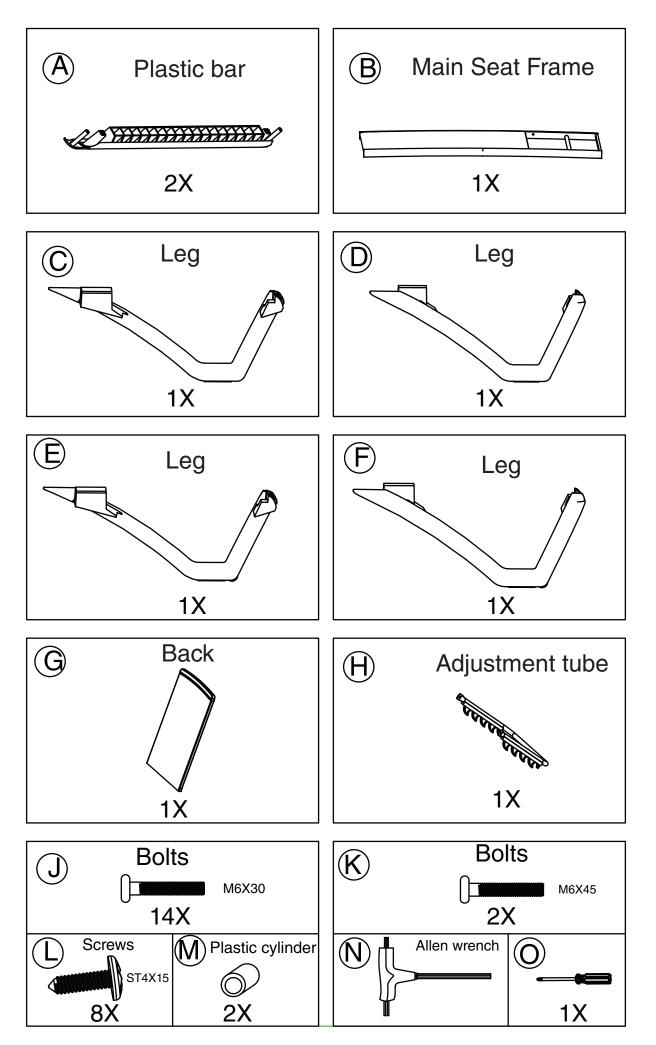

### Warning:

- 1. Do not exceed 380lbs weight limit.
- 2. Make sure the lounger is located on a solid level surface.

Part list

STEP -1 Fix 4 legs (Parts C, D, E, F) to Part B separately using Bolt J as shown in diagram.

STEP -3 Link Part H to Part G using Bolts J as shown in diagram.

STEP -4 Connect Part G to Part B using Bolts K as shown in diagram.

Check to make sure all screws are fixed tightly before use.