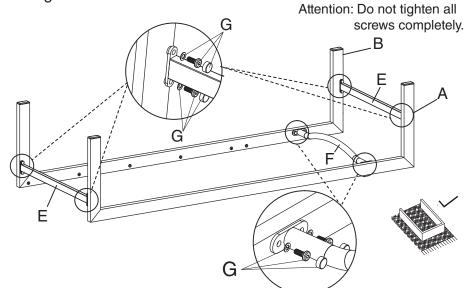

## **ASSEMBLY MANUAL**

Attention:

Distinguish between the left and right legs based on your lying position on the lounge.

1. Connect Legs (Part A and B) to Support Bars (Part E and F) using Screw G.

2. Connect Seat(Part C) with Legs(Part A,B)using Screw H.