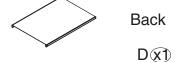

3. Connect Back(Part D) with Legs(Part A,B) using Screw H and Washer K.

| M6X15              | [][] <br>M6X32 |
|--------------------|----------------|
| $\widehat{G(x12)}$ | H(x12)         |

**4.** Finally, check that all screws are properly tightened before use. You can easily adjust t he back height as needed.