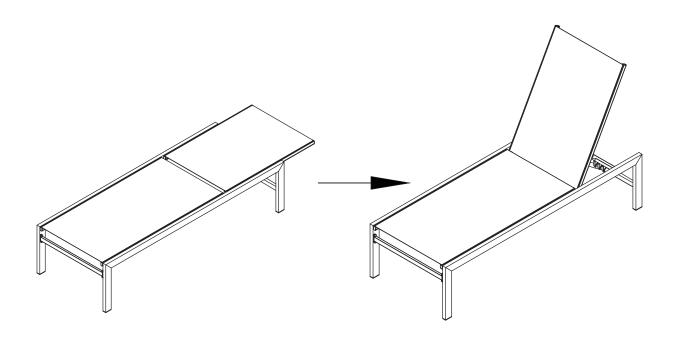

## **ASSEMBLY MANUAL**

Attention:

Distinguish between the left and right legs based on your lying position on the lounge.

1. Connect Legs (Part A and B) to Support Bars (Part E and F) using Screw G.

2. Connect Seat(Part C) with Legs(Part A,B)using Screw H.

3. Connect Back(Part D) with Legs(Part A,B) using Screw H and Washer K.

| M6X15              | [][] <br>M6X32 |
|--------------------|----------------|
| $\widehat{G(x12)}$ | H(x12)         |

**4.** Finally, check that all screws are properly tightened before use. You can easily adjust t he back height as needed.