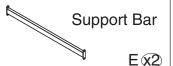

## **ASSEMBLY MANUAL**

Attention:

Distinguish between the left and right legs based on your lying position on the lounge.

1. Connect Legs (Part A and B) to Support Bars (Part E and F) using Screw G.

2. Connect Seat(Part C) with Legs(Part A,B)using Screw H.