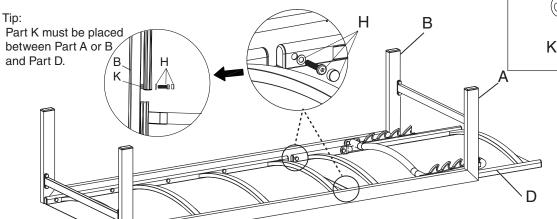

3. Connect Back(Part D) with Legs(Part A,B) using Screw H and Washer K.

| M6X15              | [][] <br>M6X32 |
|--------------------|----------------|
| $\widehat{G(x12)}$ | H(x12)         |

**4.** Finally, check that all screws are properly tightened before use. You can easily adjust t he back height as needed.