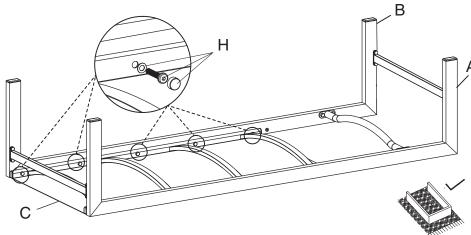

## **ASSEMBLY MANUAL**

Attention:

Distinguish between the left and right legs based on your lying position on the lounge.

1. Connect Legs (Part A and B) to Support Bars (Part E and F) using Screw G.

2. Connect Seat(Part C) with Legs(Part A,B)using Screw H.

3. Connect Back(Part D) with Legs(Part A,B) using Screw H and Washer K.

| M6X15              | [][] <br>M6X32 |
|--------------------|----------------|
| $\widehat{G(x12)}$ | H(x12)         |

**4.** Finally, check that all screws are properly tightened before use. You can easily adjust t he back height as needed.