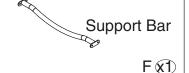

## **ASSEMBLY MANUAL**

Attention:

Distinguish between the left and right legs based on your lying position on the lounge.

1. Connect Legs (Part A and B) to Support Bars (Part E and F) using Screw G.

2. Connect Seat(Part C) with Legs(Part A,B)using Screw H.