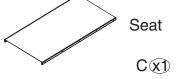

## **ASSEMBLY MANUAL**

Attention:

Distinguish between the left and right legs based on your lying position on the lounge.

1. Connect Legs (Part A and B) to Support Bars (Part E and F) using Screw G.

2. Connect Seat(Part C) with Legs(Part A,B)using Screw H.

3. Connect Back(Part D) with Legs(Part A,B) using Screw H and Washer K.

| M6X15              | [][] <br>M6X32 |
|--------------------|----------------|
| $\widehat{G(x12)}$ | H(x12)         |

**4.** Finally, check that all screws are properly tightened before use. You can easily adjust t he back height as needed.