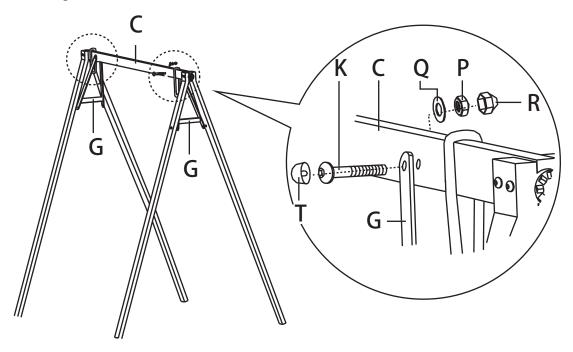

# Step 1: • Align the two holes at one end of the Top Bar (C) with the two holes at the top of the Leg Tube (A) and the two holes at the top of the Leg Tube (A) on the other side.

- Insert the Bolt (M) through the Leg Tube (A), Top Bar (C), Leg Tube (A), and into Washer (Q) and Nut (P) for each hole.
- Repeat this step on the other side of the frame as shown in the diagram."

**Step 2:** Connect Side Brace (G) to Top Bar (C) using Bolt (K), Washer (Q) and Nut (P). Repeat this step on the other side of the frame as shown in diagram.

**Step 3:** Connect Side Brace (G) to Leg Tube (A) using Bolt (J), Washer (Q) and Nut (P). Repeat this step on the other side of the frame as shown in diagram.