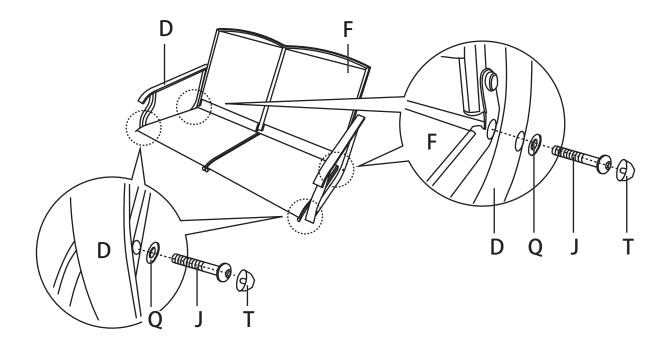

Step 5: Align the holes on the Armrest (D) with the holes on the side of the Seat (F). Insert Bolt (L) from outside through the hole on the Armrest (D), Washer (Q), Spacer (S) and the hole on the side of the Seat (F). Repeat this step on the other side as shown in diagram.

**Step 6:** Align the holes on the Armrest (D) with the holes on the side of the Seat (F). For each hole, insert Bolt (J) from outside through the hole on the Armrest (D), Washer (Q) and the hole on the side of the Seat (F). Repeat this step on the other side as shown in diagram.