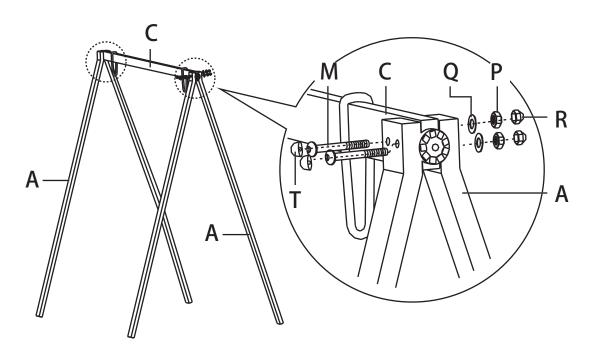

# Step 1: • Align the two holes at one end of the Top Bar (C) with the two holes at the top of the Leg Tube (A) and the two holes at the top of the Leg Tube (A) on the other side.

- Insert the Bolt (M) through the Leg Tube (A), Top Bar (C), Leg Tube (A), and into Washer (Q) and Nut (P) for each hole.
- Repeat this step on the other side of the frame as shown in the diagram."