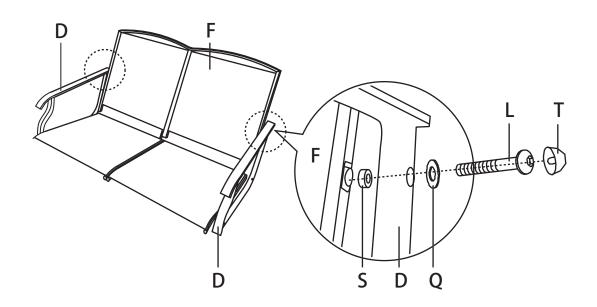

Step 5: Align the holes on the Armrest (D) with the holes on the side of the Seat (F). Insert Bolt (L) from outside through the hole on the Armrest (D), Washer (Q), Spacer (S) and the hole on the side of the Seat (F). Repeat this step on the other side as shown in diagram.

**Step 6:** Align the holes on the Armrest (D) with the holes on the side of the Seat (F). For each hole, insert Bolt (J) from outside through the hole on the Armrest (D), Washer (Q) and the hole on the side of the Seat (F). Repeat this step on the other side as shown in diagram.