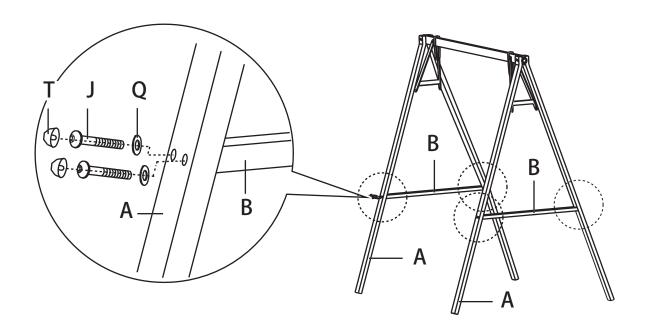

Step 4: Adjust the angle of the two legs. Place a Cross Bar (B) between the two leg tubes at one end of the frame, aligning the bolt holes. For each hole in the front and back legs, insert Bolt (J) and Washer (Q) through the Leg Tube (A) and into the Cross Bar (B). Repeat this step for the Cross Bar (B) between the other Leg Tubes (A) as shown in the diagram.