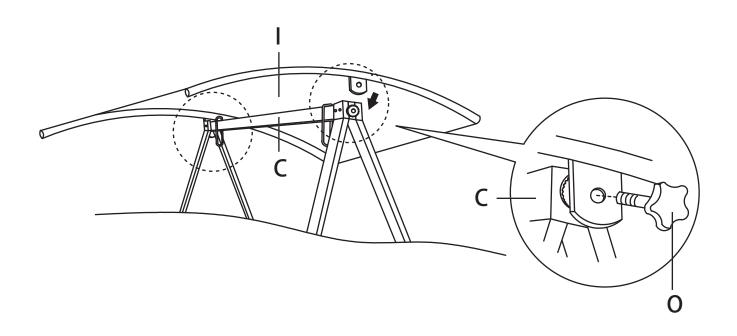

Step 9: Attach the Canopy (I) to the Top Bar (C) with the Roof Screw (O) as shown in diagram. The assembly of the product is now complete.

**Step 10:** Securely tighten all bolts and cover all Nut Caps (R) and Bolt Caps (T) before use on level, solid ground.