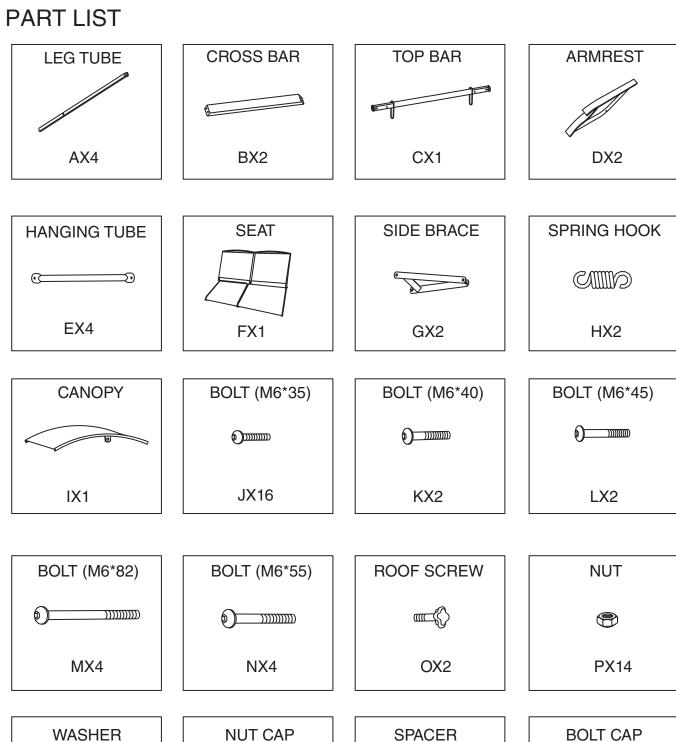

#### Assembly Instructions

- Prior to assembly, ensure that you lay out and identify all the parts listed in the parts list.
- Tighten all nuts and bolts securely. Hand-tighten all bolts before use. Avoid using power tools or applying excessive force during assembly and bolt tightening.
- Install at a minimum distance of 6 feet from any obstructions, such as fences, garages, houses, overhanging branches, laundry lines, or electrical wires.
- It is recommended to be at least 2 people for a safe assembly of the product.
- If you encounter any difficulties during assembly or if any part is missing or damaged, please don't hesitate to contact our customer service team via email at info@kozyard.com or by calling our toll-free number at 866-355-0018.

# Step 1: • Align the two holes at one end of the Top Bar (C) with the two holes at the top of the Leg Tube (A) and the two holes at the top of the Leg Tube (A) on the other side.

- Insert the Bolt (M) through the Leg Tube (A), Top Bar (C), Leg Tube (A), and into Washer (Q) and Nut (P) for each hole.
- Repeat this step on the other side of the frame as shown in the diagram."

**Step 2:** Connect Side Brace (G) to Top Bar (C) using Bolt (K), Washer (Q) and Nut (P). Repeat this step on the other side of the frame as shown in diagram.

**Step 3:** Connect Side Brace (G) to Leg Tube (A) using Bolt (J), Washer (Q) and Nut (P). Repeat this step on the other side of the frame as shown in diagram.

Step 4: Adjust the angle of the two legs. Place a Cross Bar (B) between the two leg tubes at one end of the frame, aligning the bolt holes. For each hole in the front and back legs, insert Bolt (J) and Washer (Q) through the Leg Tube (A) and into the Cross Bar (B). Repeat this step for the Cross Bar (B) between the other Leg Tubes (A) as shown in the diagram.

Step 5: Align the holes on the Armrest (D) with the holes on the side of the Seat (F). Insert Bolt (L) from outside through the hole on the Armrest (D), Washer (Q), Spacer (S) and the hole on the side of the Seat (F). Repeat this step on the other side as shown in diagram.

**Step 6:** Align the holes on the Armrest (D) with the holes on the side of the Seat (F). For each hole, insert Bolt (J) from outside through the hole on the Armrest (D), Washer (Q) and the hole on the side of the Seat (F). Repeat this step on the other side as shown in diagram.

**Step 7:** Attach the Hanging Tube (E) to the Armrest (D) with Bolt (N), Washer(Q) and Nut (P). Repeat this step at each connection as shown in diagram.

Step 8: Attach the Spring Hook (H) to the end of Hanging Tube (E) and attach the Spring Hook (H) to the leg structure previously assembled in step 4.

Step 9: Attach the Canopy (I) to the Top Bar (C) with the Roof Screw (O) as shown in diagram. The assembly of the product is now complete.

**Step 10:** Securely tighten all bolts and cover all Nut Caps (R) and Bolt Caps (T) before use on level, solid ground.