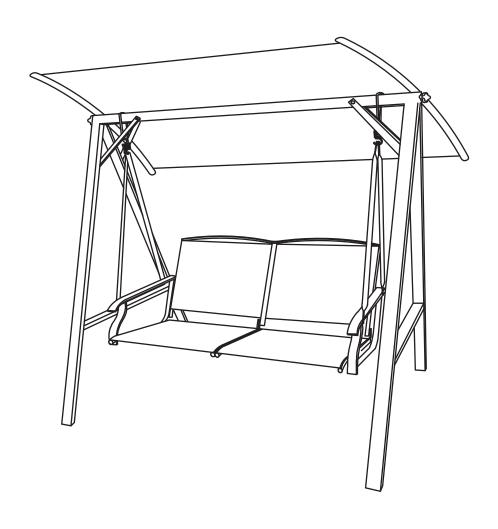

# Doris 2-Seat Swing Chair Assembly Manual

# Step 1: • Align the two holes at one end of the Top Bar (C) with the two holes at the top of the Leg Tube (A) and the two holes at the top of the Leg Tube (A) on the other side.

- Insert the Bolt (M) through the Leg Tube (A), Top Bar (C), Leg Tube (A), and into Washer (Q) and Nut (P) for each hole.
- Repeat this step on the other side of the frame as shown in the diagram."

**Step 2:** Connect Side Brace (G) to Top Bar (C) using Bolt (K), Washer (Q) and Nut (P). Repeat this step on the other side of the frame as shown in diagram.

**Step 3:** Connect Side Brace (G) to Leg Tube (A) using Bolt (J), Washer (Q) and Nut (P). Repeat this step on the other side of the frame as shown in diagram.

Step 4: Adjust the angle of the two legs. Place a Cross Bar (B) between the two leg tubes at one end of the frame, aligning the bolt holes. For each hole in the front and back legs, insert Bolt (J) and Washer (Q) through the Leg Tube (A) and into the Cross Bar (B). Repeat this step for the Cross Bar (B) between the other Leg Tubes (A) as shown in the diagram.

Step 5: Align the holes on the Armrest (D) with the holes on the side of the Seat (F). Insert Bolt (L) from outside through the hole on the Armrest (D), Washer (Q), Spacer (S) and the hole on the side of the Seat (F). Repeat this step on the other side as shown in diagram.

**Step 6:** Align the holes on the Armrest (D) with the holes on the side of the Seat (F). For each hole, insert Bolt (J) from outside through the hole on the Armrest (D), Washer (Q) and the hole on the side of the Seat (F). Repeat this step on the other side as shown in diagram.

**Step 7:** Attach the Hanging Tube (E) to the Armrest (D) with Bolt (N), Washer(Q) and Nut (P). Repeat this step at each connection as shown in diagram.

Step 8: Attach the Spring Hook (H) to the end of Hanging Tube (E) and attach the Spring Hook (H) to the leg structure previously assembled in step 4.

Step 9: Attach the Canopy (I) to the Top Bar (C) with the Roof Screw (O) as shown in diagram. The assembly of the product is now complete.

**Step 10:** Securely tighten all bolts and cover all Nut Caps (R) and Bolt Caps (T) before use on level, solid ground.