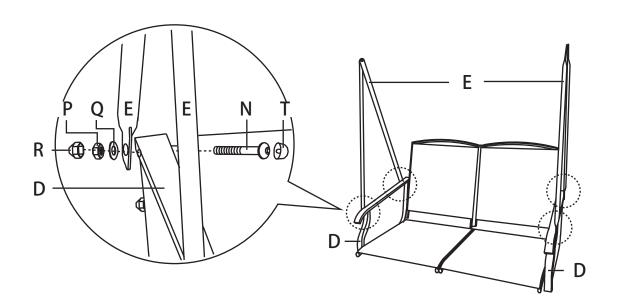

**Step 7:** Attach the Hanging Tube (E) to the Armrest (D) with Bolt (N), Washer(Q) and Nut (P). Repeat this step at each connection as shown in diagram.

Step 8: Attach the Spring Hook (H) to the end of Hanging Tube (E) and attach the Spring Hook (H) to the leg structure previously assembled in step 4.