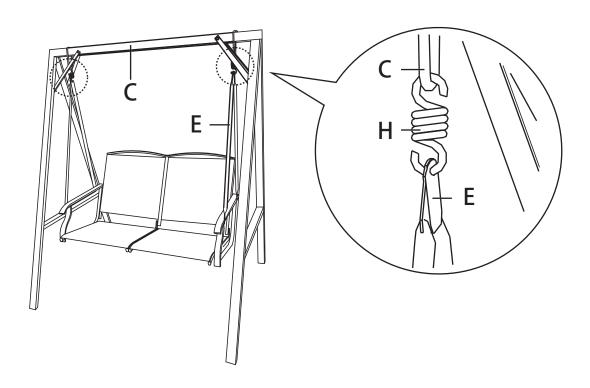

**Step 7:** Attach the Hanging Tube (E) to the Armrest (D) with Bolt (N), Washer(Q) and Nut (P). Repeat this step at each connection as shown in diagram.

Step 8: Attach the Spring Hook (H) to the end of Hanging Tube (E) and attach the Spring Hook (H) to the leg structure previously assembled in step 4.