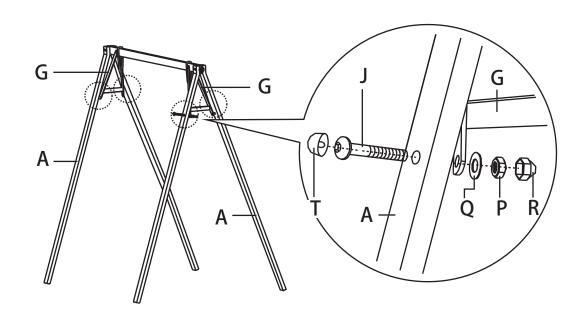

**Step 2:** Connect Side Brace (G) to Top Bar (C) using Bolt (K), Washer (Q) and Nut (P). Repeat this step on the other side of the frame as shown in diagram.

**Step 3:** Connect Side Brace (G) to Leg Tube (A) using Bolt (J), Washer (Q) and Nut (P). Repeat this step on the other side of the frame as shown in diagram.