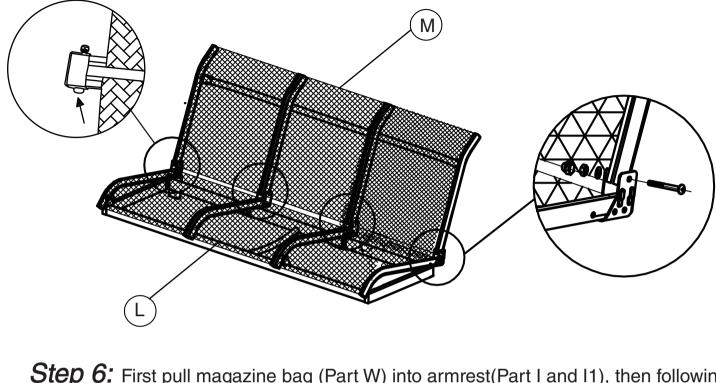

### Step 5: Set up seat & back together

Loose the part M(back) screws first, then connect part L(seat) together by the screws.

Step 6: First pull magazine bag (Part W) into armrest(Part I and I1), then following below steps to connect nuts.

Connect part I with part L using bolt Q, washer V nut X and plastic end-cap Z

Step 7: Use part H to hook the seat to the frame.

Step 8: Use Part Y to fix the canopy to the ends of the beam.