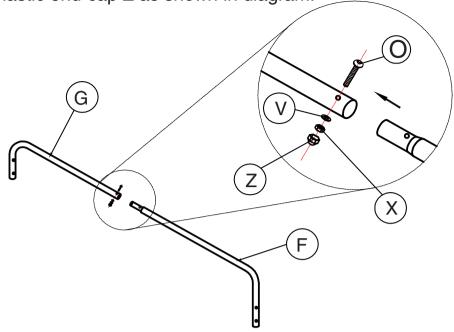

Attention: Both part A should be the same side, and both Part B should be in the other side.

Connect part E and part (A&B) using bolt P washer V, nut X and plastic end-cap Z as shown in diagram.

Step 3: Connect part G and part F using bolt O washer V, nut X and plastic end-cap Z as shown in diagram.