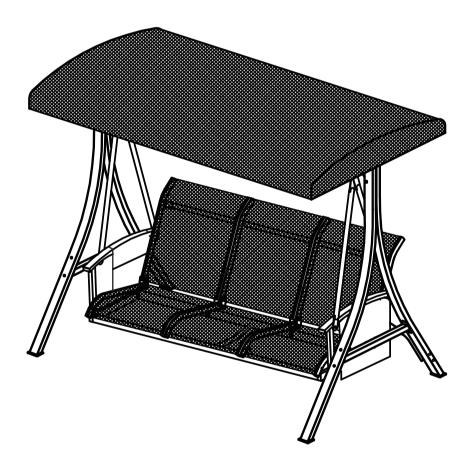

# BRENDA SWING CHAIR ASSEMBLY MANUAL



#### KOZYARD LLC PRODUCTS WWW.KOZYARD.COM

Copyright 2016 - 2023 Kozyard LLC. | All Rights Reserved. Version:20231006

## Assembly Instructions

- Prior to assembly, ensure that you lay out and identify all the parts listed in the parts list.
- Tighten all nuts and bolts securely. Hand-tighten all bolts before use. Avoid using power tools or applying excessive force during assembly and bolt tight-ening.
- Install at a minimum distance of 6 feet from any obstructions, such as fences, garages, houses, overhanging branches, laundry lines, or electrical wires.
- It is recommended to be at least 2 people for a safe assembly of the product.
- If you encounter any difficulties during assembly or if any part is missing or damaged, please don't hesitate to contact our customer service team via em