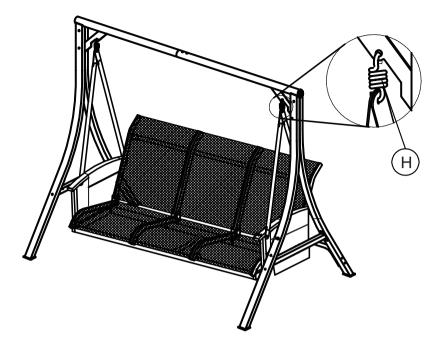

Connect part I with part L using bolt Q, washer V nut X and plastic end-cap Z

Step 7: Use part H to hook the seat to the frame.

Step 8: Use Part Y to fix the canopy to the ends of the beam.