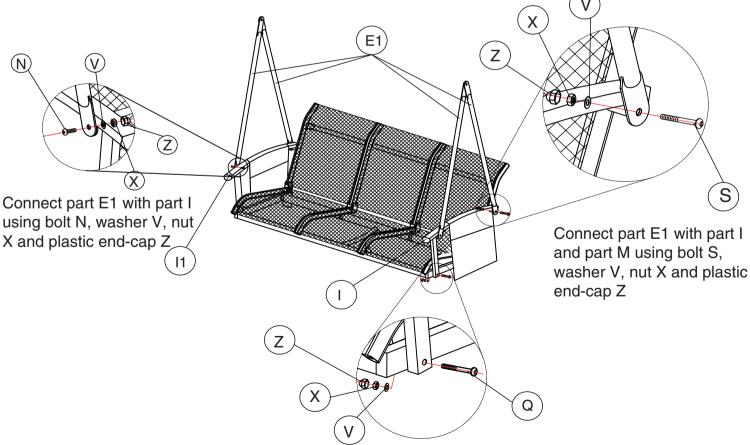

### Step 5: Set up seat & back together

Loose the part M(back) screws first, then connect part L(seat) together by the screws.

Step 6: First pull magazine bag (Part W) into armrest(Part I and I1), then following below steps to connect nuts.

Connect part I with part L using bolt Q, washer V nut X and plastic end-cap Z

Step 7: Use part H to hook the seat to the frame.

Step 8: Use Part Y to fix the canopy to the ends of the beam.