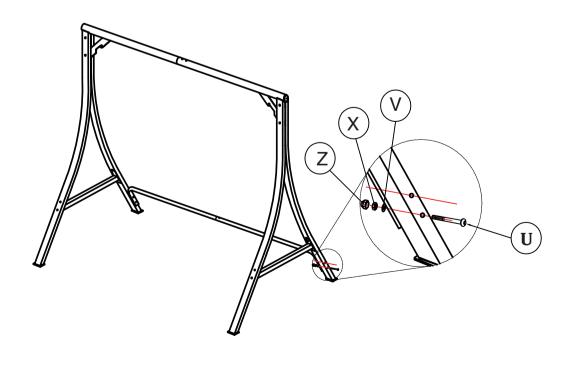

Step 4: Connect rear foot tube with part B using bolt U washer V, nut X and plastic end-cap Z as shown in diagram.