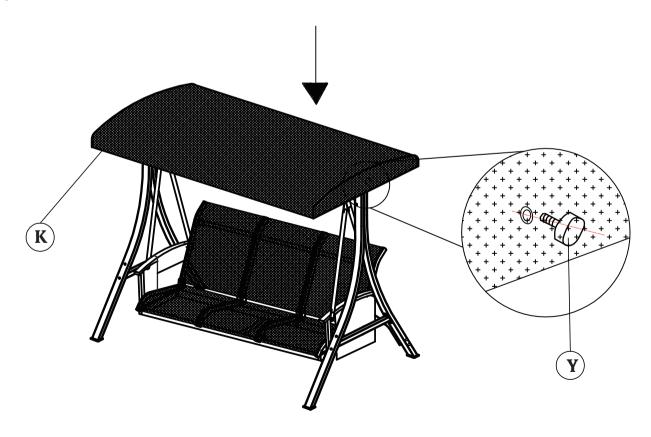

Connect part I with part L using bolt Q, washer V nut X and plastic end-cap Z

Step 7: Use part H to hook the seat to the frame.

Step 8: Use Part Y to fix the canopy to the ends of the beam.