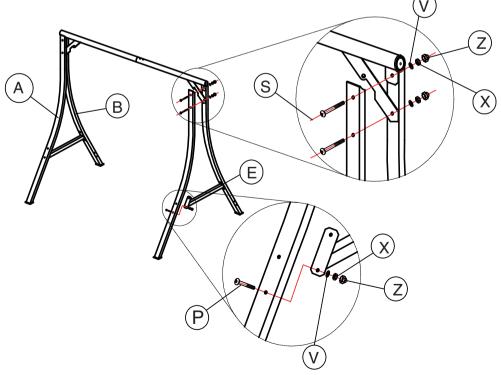

**Step 1:** Connect Part D and Part C to build the beam using Bolt R, Washer V, Nut X, and Plastic End-Cap Z as shown in the diagram.

**Step 2:** Connect part A and part B using bolt S washer V, nut X and plastic end-cap Z as shown in diagram.

Attention: Both part A should be the same side, and both Part B should be in the other side.

Connect part E and part (A&B) using bolt P washer V, nut X and plastic end-cap Z as shown in diagram.

Step 3: Connect part G and part F using bolt O washer V, nut X and plastic end-cap Z as shown in diagram.

Step 4: Connect rear foot tube with part B using bolt U washer V, nut X and plastic end-cap Z as shown in diagram.