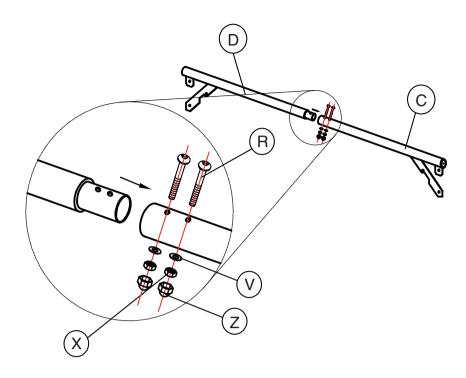

**Step 1:** Connect Part D and Part C to build the beam using Bolt R, Washer V, Nut X, and Plastic End-Cap Z as shown in the diagram.

**Step 2:** Connect part A and part B using bolt S washer V, nut X and plastic end-cap Z as shown in diagram.