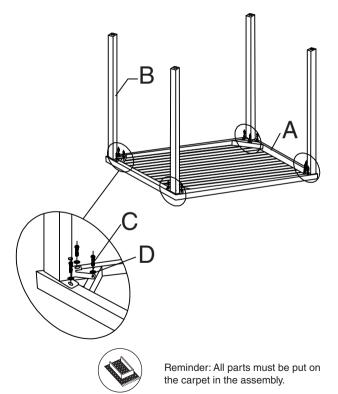

### Part list

**1.** Connect Top Part (A) and Legs Part (B) using Screws (C) and Washers (D) as shown in the diagram.

 $\mathbf{2}$  . Lastly, double-check that all screws are securely tightened before use.