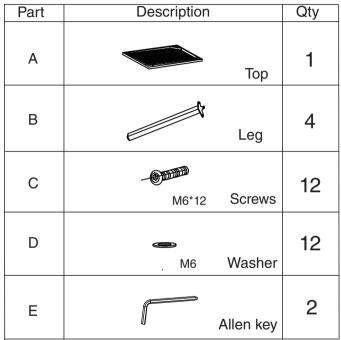

### Part list

**1.** Connect Top Part (A) and Legs Part (B) using Screws (C) and Washers (D) as shown in the diagram.

 $\mathbf{2}$  . Lastly, double-check that all screws are securely tightened before use.