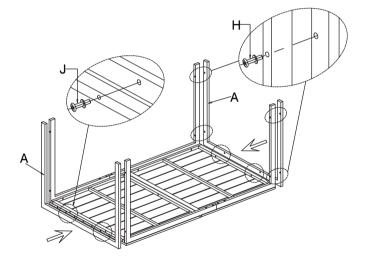

**4.** First connect part A with table top (part D & E) using bolt J, then connect part A with table leg (part B and C) using bolt H as shown in diagram.

 $\mathbf{5.}$  Make sure to check that all bolts are securely tightened before using.