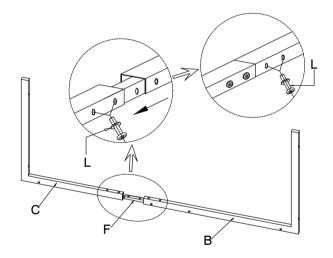

**1.** Connect part E with part D using bolt G as shown in the diagram.

**2.** Connect part C with part B using connector part F and bolt L as shown in the diagram.

**3.** Connect the table top (part D & E) with the table leg (part B & C) using bolt K, as illustrated in the diagram.