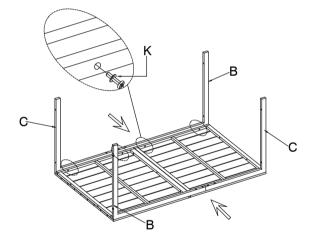

**1.** Connect part E with part D using bolt G as shown in the diagram.

**2.** Connect part C with part B using connector part F and bolt L as shown in the diagram.

**3.** Connect the table top (part D & E) with the table leg (part B & C) using bolt K, as illustrated in the diagram.