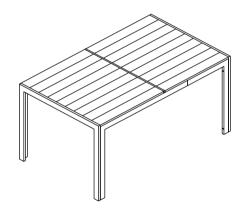

### OUTDOOR PATIO ALUMINUM POLYWOOD SLAT TABLE

## ASSEMBLY MANUAL



#### KOZYARD LLC PRODUCTS WWW.KOZYARD.COM

© Copyright 2016 - 2023 Kozyard LLC. | All Rights Reserved. Version:20231006

#### Assembly Instructions

- Prior to assembly, ensure that you lay out and identify all the parts listed in the parts list.
- Tighten all nuts and bolts securely. Hand-tighten all bolts before use. Avoid using power tools or applying excessive force during assembly and bolt tightening.
- If you encounter any difficulties during assembly or if any part is missing or damaged, please don't hesitate to contact our customer service team via email at info@kozyard.com or by calling our toll-free number at 866-355-0018.

#### Care and warranty

- The weight capacity of this table is 50 lbs.
- Clean the frame components with a mild soap solution, then rinse thoroughly. Avoid