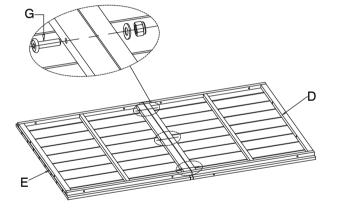

**1.** Connect part E with part D using bolt G as shown in the diagram.

**2.** Connect part C with part B using connector part F and bolt L as shown in the diagram.

**3.** Connect the table top (part D & E) with the table leg (part B & C) using bolt K, as illustrated in the diagram.