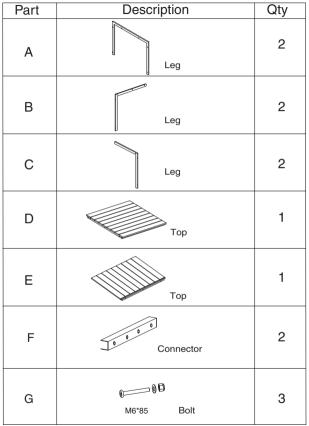

## Part list

| Part | Description        | Qty |
|------|--------------------|-----|
| н    | 0 0<br>M6*55 Bolt  | 8   |
| J    | 0 0<br>M6*45 Bolt  | 4   |
| к    | ng 0<br>M6*35 Bolt | 8   |
| L    | 0                  | 8   |
|      | E                  | 1   |
|      | L,                 | 1   |