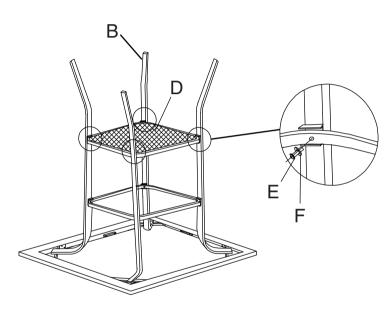

1. Connect the top (Part A) and legs (Part B) using Screws (E) and Washers (F) as illustrated in the diagram.

Reminder: All parts must be put on the carpet in the assembly.

- 2. Connect the leg connector (Part C) with the legs (Part B) using screws (E) and washer (F) as indicated in the diagram.
- 3. Connect the holder (Part D) to the legs (Part B) using screws (E) and washer (F) as shown in the diagram.