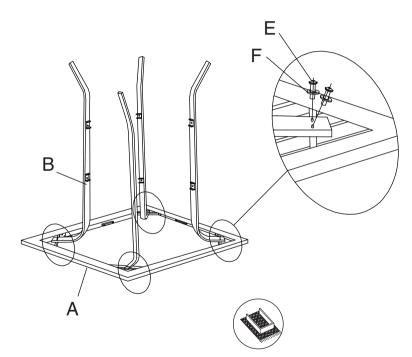

1. Connect the top (Part A) and legs (Part B) using Screws (E) and Washers (F) as illustrated in the diagram.

Reminder: All parts must be put on the carpet in the assembly.

- 2. Connect the leg connector (Part C) with the legs (Part B) using screws (E) and washer (F) as indicated in the diagram.
- 3. Connect the holder (Part D) to the legs (Part B) using screws (E) and washer (F) as shown in the diagram.