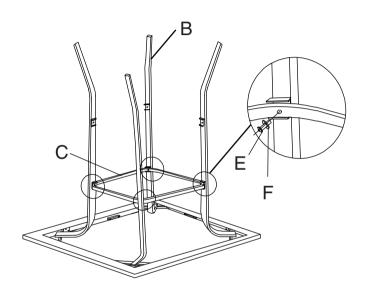

1. Connect the top (Part A) and legs (Part B) using Screws (E) and Washers (F) as illustrated in the diagram.

Reminder: All parts must be put on the carpet in the assembly.

- 2. Connect the leg connector (Part C) with the legs (Part B) using screws (E) and washer (F) as indicated in the diagram.
- 3. Connect the holder (Part D) to the legs (Part B) using screws (E) and washer (F) as shown in the diagram.