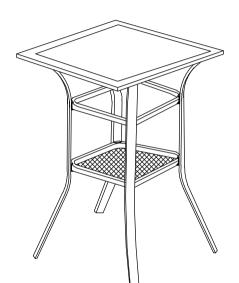

1. Connect the top (Part A) and legs (Part B) using Screws (E) and Washers (F) as illustrated in the diagram.

Reminder: All parts must be put on the carpet in the assembly.

- 2. Connect the leg connector (Part C) with the legs (Part B) using screws (E) and washer (F) as indicated in the diagram.
- 3. Connect the holder (Part D) to the legs (Part B) using screws (E) and washer (F) as shown in the diagram.