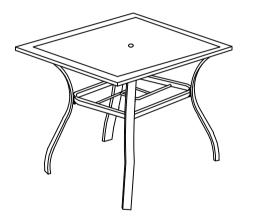

# PATIO DINING SQUARE TABLE ASSEMBLY MANUAL



#### KOZYARD LLC PRODUCTS WWW.KOZYARD.COM

Copyright 2016 - 2023 Kozyard LLC. | All Rights Reserved. Version:20231006

### Assembly Instructions

- Prior to assembly, ensure that you lay out and identify all the parts listed in the parts list.
- Tighten all nuts and bolts securely. Hand-tighten all bolts before use. Avoid using power tools or applying excessive force during assembly and bolt tightening.
- If you encounter any difficulties during assembly or if any part is missing or damaged, please don't hesitate to contact our customer service team via email at info@kozyard.com or by calling our toll-free number at 866-355-0018.

#### Care and warranty

- The weight capacity of this table is 110 lbs.
- Clean the frame components with a mild soap solution, then rinse thoroughly. Avoid us