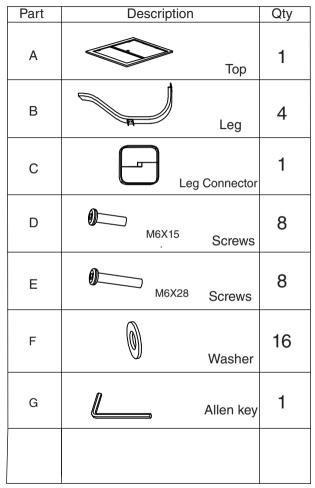

### Part list

**1.** Connect the top (Part A) and legs (Part B) using Screws (D) and Washers (F) as illustrated in the diagram.

Reminder: All parts must be put on the carpet in the assembly.

2. Connect the leg connector (Part C) with the legs (Part B) using screws (E) and washer (F) as indicated in the diagram.