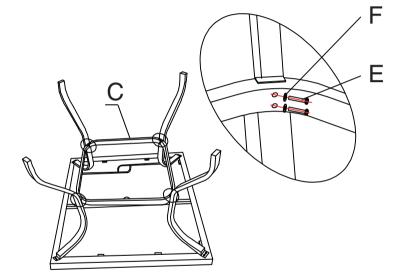

### Part list

**1.** Connect the top (Part A) and legs (Part B) using Screws (D) and Washers (F) as illustrated in the diagram.

Reminder: All parts must be put on the carpet in the assembly.

2. Connect the leg connector (Part C) with the legs (Part B) using screws (E) and washer (F) as indicated in the diagram.