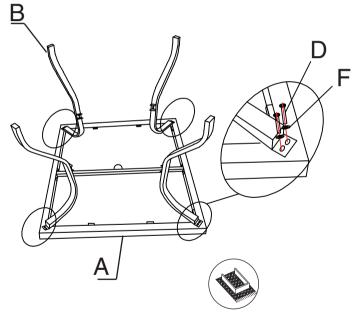

### Part list

**1.** Connect the top (Part A) and legs (Part B) using Screws (D) and Washers (F) as illustrated in the diagram.

Reminder: All parts must be put on the carpet in the assembly.

2. Connect the leg connector (Part C) with the legs (Part B) using screws (E) and washer (F) as indicated in the diagram.