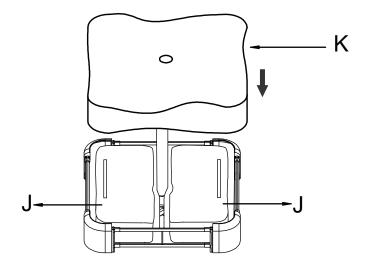

DED 15' PATIO UMBRELLA ASSEMBLY MANUAL



#### KOZYARD LLC PRODUCTS WWW.KOZYARD.COM



### PARTS LIST

- Before assembling, make sure that you lay out and identify all the parts listed in the parts list.
- All bolts should be hand-tightened before use. Never use power tools or excessive force during assembly and tightening of bolts.
- Please place the umbrella on a flat, protected surface during assembly.
- · Close the umbrella on a windy day.



# ASSEMBLY INSTRUCTIONS

#### STEP 1:





#### STEP 2:





#### STEP 3:



# ASSEMBLY INSTRUCTIONS

#### STEP 4:



#### STEP 5:



#### STEP 6:



For proper stability of your offset umbrella. The recommended minimum weight of the sand to be placed into each sand bag is 67.5lbs for a total of 135lbs.



# ASSEMBLY INSTRUCTIONS

#### STEP 7:





#### STEP 8:



#### STEP 9:





# ASSEMBLY INSTRUCTIONS STEP 10: **STEP 11**: **STEP 12**: 6



Thank you for purchasing KOZYARD's products.

#### **SUPPORT:**

Toll free: 1-866-355-0018

www.kozyard.com

email: support@kozyard.com

SOCIAL MEDIA:

0

Follow us on Instagram www.instagram.com/kozyard

KOZYARD LLC