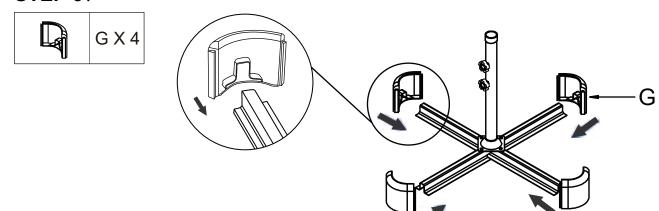

# BUTTERFLY DOUBLE SIDED 15' PATIO UMBRELLA ASSEMBLY MANUAL



#### KOZYARD LLC PRODUCTS WWW.KOZYARD.COM



### PARTS LIST

- Before assembling, make sure that you lay out and identify all the parts listed in the parts list.
- All bolts should be hand-tightened before use. Never use power tools or excessive force during assembly and tightening of bolts.
- Please place the umbrella on a flat, protected surface during assembly.
- · Close the umbrella on a windy day.



# ASSEMBLY INSTRUCTIONS

#### STEP 1:





#### STEP 2:





#### STEP 3:



# ASSEMBLY INSTRUCTIONS

#### STEP 4:



#### STEP 5:



#### STEP 6:



For proper stability of your offset umbrella. The recommended minimum weight of the sand to be placed into each sand bag is 67.5lbs for a total of 135lbs.



# ASSEMBLY INSTRUCTIONS

#### STEP 7:





#### STEP 8:



#### STEP 9:





# ASSEMBLY INSTRUCTIONS STEP 10: **STEP 11**: **STEP 12**: 6



Thank you for purchasing KOZYARD's products.

#### **SUPPORT:**

Toll free: 1-866-355-0018

www.kozyard.com

email: support@kozyard.com

SOCIAL MEDIA:

0

Follow us on Instagram www.instagram.com/kozyard

KOZYARD LLC