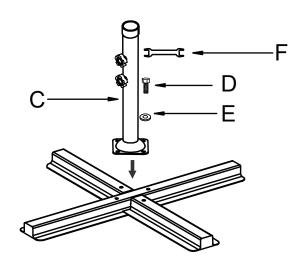

# BUTTERFLY DOUBLE SIDED 15' PATIO UMBRELLA ASSEMBLY MANUAL



#### KOZYARD LLC PRODUCTS WWW.KOZYARD.COM



### PARTS LIST

- Before assembling, make sure that you lay out and identify all the parts listed in the parts list.
- All bolts should be hand-tightened before use. Never use power tools or excessive force during assembly and tightening of bolts.
- Please place the umbrella on a flat, protected surface during assembly.
- · Close the umbrella on a windy day.



# ASSEMBLY INSTRUCTIONS

#### STEP 1:





#### STEP 2:





#### STEP 3:



# ASSEMBLY INSTRUCTIONS

#### STEP 4:



#### STEP 5:



#### STEP 6:



For proper stability of your offset umbrella. The recommended minimum weight of the sand to be placed into each sand bag is 67.5lbs for a total of 135lbs.



# ASSEMBLY INSTRUCTIONS

#### STEP 7:





#### STEP 8:



#### STEP 9:





# ASSEMBLY INSTRUCTIONS STEP 10: **STEP 11**: **STEP 12**: 6



Thank you for purchasing KOZYARD's products.

#### **SUPPORT:**

Toll free: 1-866-355-0018

www.kozyard.com

email: support@kozyard.com

SOCIAL MEDIA:

0

Follow us on Instagram www.instagram.com/kozyard

KOZYARD LLC