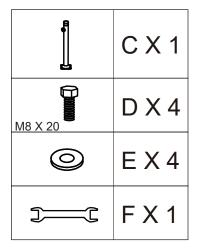

### PARTS LIST

- Before assembling, make sure that you lay out and identify all the parts listed in the parts list.
- All bolts should be hand-tightened before use. Never use power tools or excessive force during assembly and tightening of bolts.
- Please place the umbrella on a flat, protected surface during assembly.
- · Close the umbrella on a windy day.