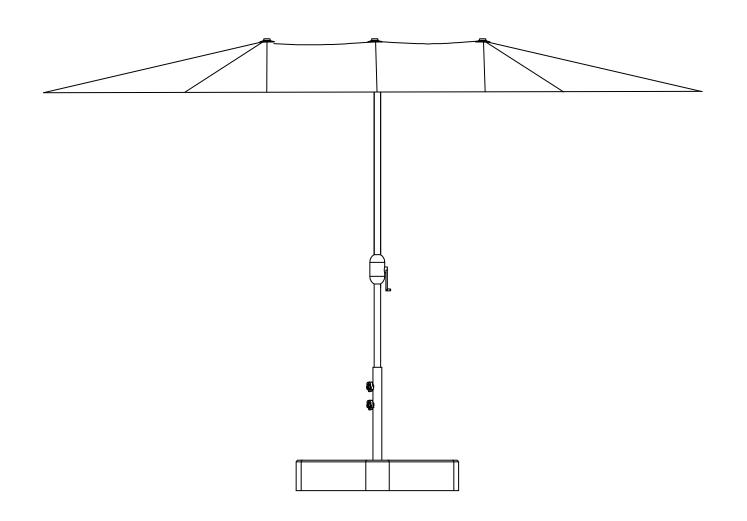

# BUTTERFLY DOUBLE SIDED 15' PATIO UMBRELLA ASSEMBLY MANUAL

### PARTS LIST

- Before assembling, make sure that you lay out and identify all the parts listed in the parts list.
- All bolts should be hand-tightened before use. Never use power tools or excessive force during assembly and tightening of bolts.
- Please place the umbrella on a flat, protected surface during assembly.
- · Close the umbrella on a windy day.