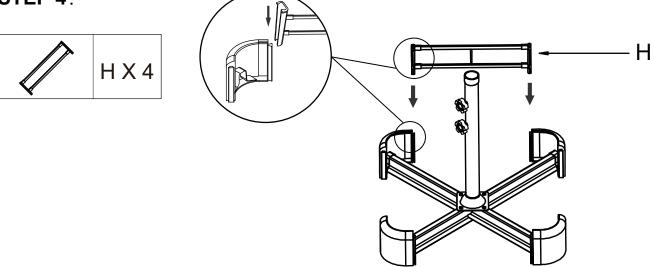

# BUTTERFLY DOUBLE SIDED 15' PATIO UMBRELLA ASSEMBLY MANUAL



#### KOZYARD LLC PRODUCTS WWW.KOZYARD.COM



### PARTS LIST

- Before assembling, make sure that you lay out and identify all the parts listed in the parts list.
- All bolts should be hand-tightened before use. Never use power tools or excessive force during assembly and tightening of bolts.
- Please place the umbrella on a flat, protected surface during assembly.
- · Close the umbrella on a windy day.



# ASSEMBLY INSTRUCTIONS

#### STEP 1:





#### STEP 2:





#### STEP 3:



# ASSEMBLY INSTRUCTIONS

#### STEP 4:



#### STEP 5:



#### STEP 6:



For proper stability of your offset umbrella. The recommended minimum weight of the sand to be placed into each sand bag is 67.5lbs for a total of 135lbs.



# ASSEMBLY INSTRUCTIONS

#### STEP 7:





#### STEP 8:



#### STEP 9:





# ASSEMBLY INSTRUCTIONS STEP 10: **STEP 11**: **STEP 12**: 6



Thank you for purchasing KOZYARD's products.

#### **SUPPORT:**

Toll free: 1-866-355-0018

www.kozyard.com

email: support@kozyard.com

SOCIAL MEDIA:

0

Follow us on Instagram www.instagram.com/kozyard

KOZYARD LLC