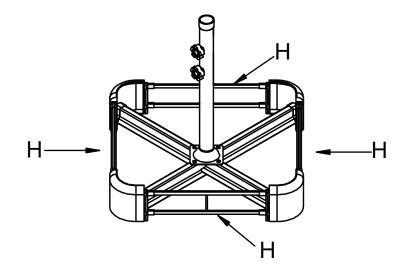

# BUTTERFLY DOUBLE SIDED 15' PATIO UMBRELLA ASSEMBLY MANUAL



#### KOZYARD LLC PRODUCTS WWW.KOZYARD.COM



### PARTS LIST

- Before assembling, make sure that you lay out and identify all the parts listed in the parts list.
- All bolts should be hand-tightened before use. Never use power tools or excessive force during assembly and tightening of bolts.
- Please place the umbrella on a flat, protected surface during assembly.
- · Close the umbrella on a windy day.



# ASSEMBLY INSTRUCTIONS

#### STEP 1:





#### STEP 2:





#### STEP 3:



# ASSEMBLY INSTRUCTIONS

#### STEP 4:



#### STEP 5:



#### STEP 6:



For proper stability of your offset umbrella. The recommended minimum weight of the sand to be placed into each sand bag is 67.5lbs for a total of 135lbs.



# ASSEMBLY INSTRUCTIONS

#### STEP 7:





#### STEP 8:



#### STEP 9:





# ASSEMBLY INSTRUCTIONS STEP 10: **STEP 11**: **STEP 12**: 6



Thank you for purchasing KOZYARD's products.

#### **SUPPORT:**

Toll free: 1-866-355-0018

www.kozyard.com

email: support@kozyard.com

SOCIAL MEDIA:

0

Follow us on Instagram www.instagram.com/kozyard

KOZYARD LLC