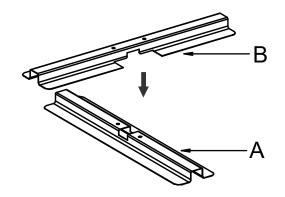

# BUTTERFLY DOUBLE SIDED 15' PATIO UMBRELLA ASSEMBLY MANUAL



#### KOZYARD LLC PRODUCTS WWW.KOZYARD.COM



### PARTS LIST

- Before assembling, make sure that you lay out and identify all the parts listed in the parts list.
- All bolts should be hand-tightened before use. Never use power tools or excessive force during assembly and tightening of bolts.
- Please place the umbrella on a flat, protected surface during assembly.
- · Close the umbrella on a windy day.



# ASSEMBLY INSTRUCTIONS

#### STEP 1:





#### STEP 2:





#### STEP 3:



# ASSEMBLY INSTRUCTIONS

#### STEP 4:



#### STEP 5:



#### STEP 6:



For proper stability of your offset umbrella. The recommended minimum weight of the sand to be placed into each sand bag is 67.5lbs for a total of 135lbs.



# ASSEMBLY INSTRUCTIONS

#### STEP 7:





#### STEP 8:



#### STEP 9:





# ASSEMBLY INSTRUCTIONS STEP 10: **STEP 11**: **STEP 12**: 6



Thank you for purchasing KOZYARD's products.

#### **SUPPORT:**

Toll free: 1-866-355-0018

www.kozyard.com

email: support@kozyard.com

SOCIAL MEDIA:

0

Follow us on Instagram www.instagram.com/kozyard

KOZYARD LLC