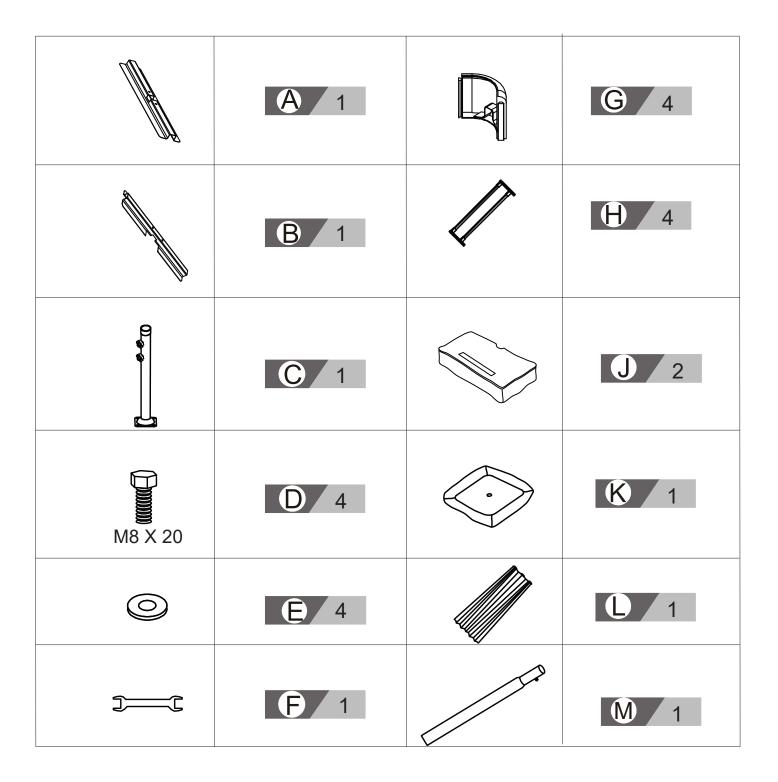

### PARTS LIST

- Before assembling, make sure that you lay out and identify all the parts listed in the parts list.
- All bolts should be hand-tightened before use. Never use power tools or excessive force during assembly and tightening of bolts.
- Please place the umbrella on a flat, protected surface during assembly.
- · Close the umbrella on a windy day.