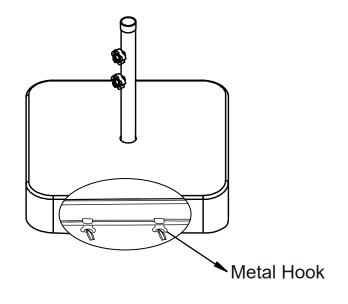

BRELLA ASSEMBLY MANUAL



#### KOZYARD LLC PRODUCTS WWW.KOZYARD.COM



### PARTS LIST

- Before assembling, make sure that you lay out and identify all the parts listed in the parts list.
- All bolts should be hand-tightened before use. Never use power tools or excessive force during assembly and tightening of bolts.
- Please place the umbrella on a flat, protected surface during assembly.
- · Close the umbrella on a windy day.



# ASSEMBLY INSTRUCTIONS

#### STEP 1:





#### STEP 2:





#### STEP 3:



# ASSEMBLY INSTRUCTIONS

#### STEP 4:



#### STEP 5:



#### STEP 6:



For proper stability of your offset umbrella. The recommended minimum weight of the sand to be placed into each sand bag is 67.5lbs for a total of 135lbs.



# ASSEMBLY INSTRUCTIONS

#### STEP 7:





#### STEP 8:



#### STEP 9:





# ASSEMBLY INSTRUCTIONS STEP 10: **STEP 11**: **STEP 12**: 6



Thank you for purchasing KOZYARD's products.

#### **SUPPORT:**

Toll free: 1-866-355-0018

www.kozyard.com

email: support@kozyard.com

SOCIAL MEDIA:

0

Follow us on Instagram www.instagram.com/kozyard

KOZYARD LLC