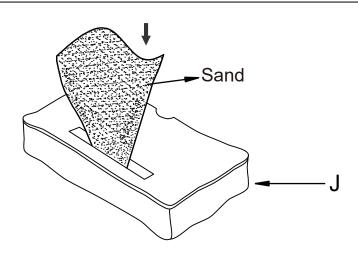

#### STEP 5:

#### STEP 6:

For proper stability of your offset umbrella. The recommended minimum weight of the sand to be placed into each sand bag is 67.5lbs for a total of 135lbs.