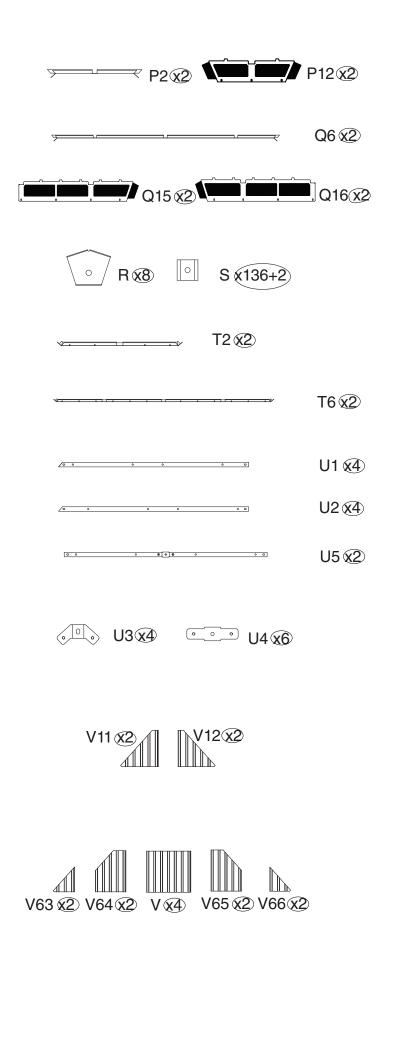

Attention: Prior to assembly, verify that all parts and pieces are included to ensure an efficient installation process.

|       | DESCRIPTION       | QTY   |
|-------|-------------------|-------|
| X61   | Roof Panel        | 2     |
| X62   | Roof Panel        | 2     |
| X63   | Roof Panel        | 2     |
| X64   | Roof Panel        | 2     |
| X65   | Roof Panel        | 2     |
| X66   | Roof Panel        | 2     |
| X67   | Roof Panel        | 2     |
| X68   | Roof Panel        | 2     |
| X69   | Roof Panel        | 2     |
| X70   | Roof Panel        | 2     |
| S5/S6 | Solid Sidewall    | 4     |
| Y5/Y6 | Mosquito Sidewall | 4     |
| SY    | Strap             | 4     |
| Z     | Bracket           | 72+2  |
| Z1    | Bracket           | 4     |
| Z2    | Bracket           | 4     |
| Z3    | Bracket           | 4     |
| Z4    | Bracket           | 4     |
| 1#    | Screws            | 283+5 |
| 2#    | Screws            | 16+2  |
| 3#    | Screws            | 16+2  |
| 4#    | Hook              | 128+2 |
| 5#    | Screws            | 84+2  |
| 6#    | Screws            | 8+1   |
| 7#    | Screws            | 40+2  |
| 9#    | Screws            | 24+2  |
| 10#   | Screws            | 4+1   |
| 11#   | Screws            | 12+1  |
| 12#   | Washer            | 12+2  |