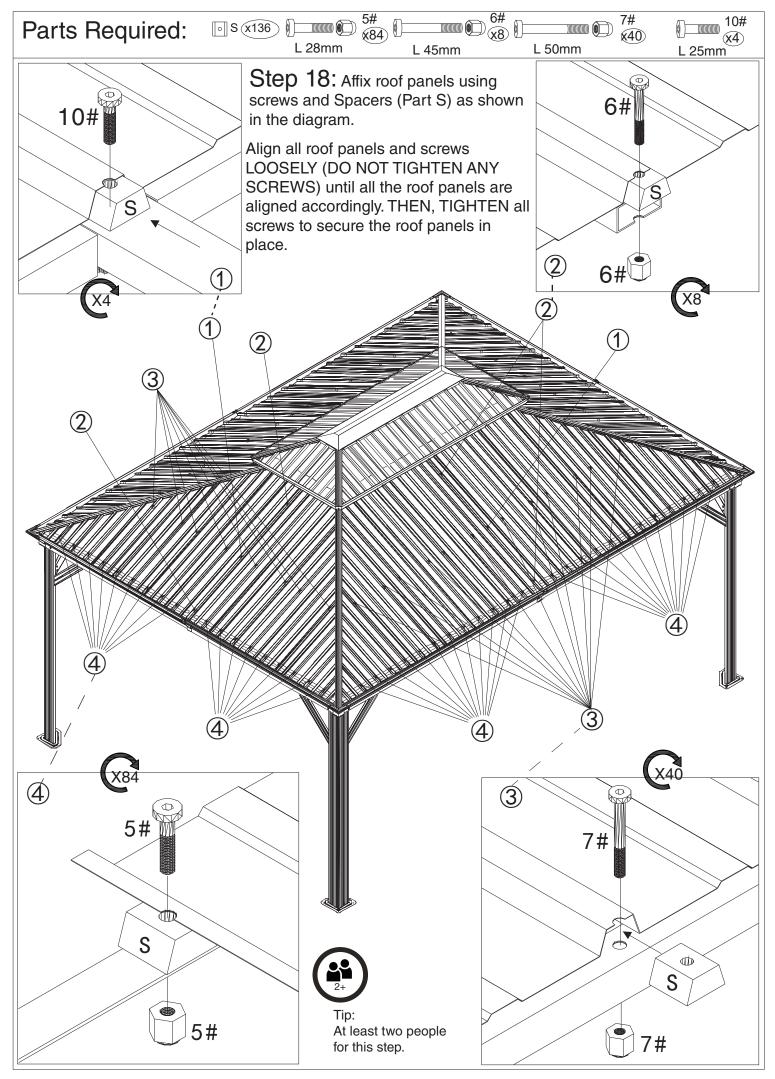

#### Step 7: Seal the seams

- 1. After finishing Step 6, apply silicone rubber to the seams to ensure they're watertight.
- 2. If the screws are correctly attached through Spacer part S on the roof panels, sealing the cap screws with silicone rubber isn't necessary.