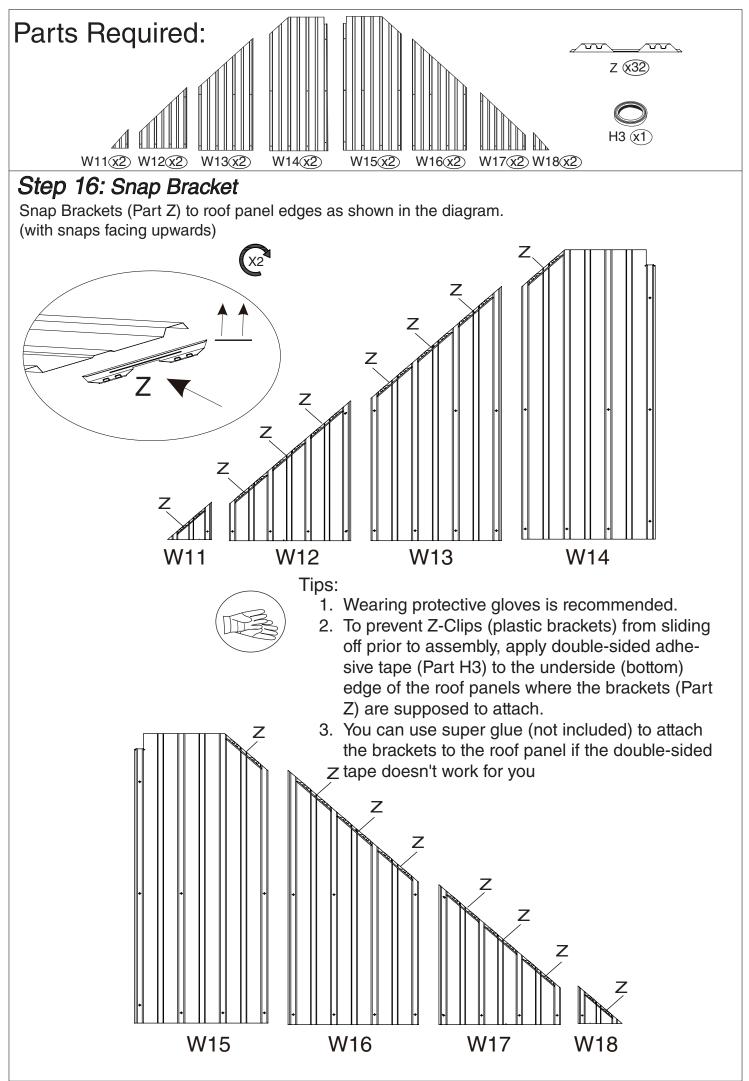

2+2  |



• Only anchor after finishing all the assembly.



Attention: After assembly, we strongly recommend anchoring the gazebo to your deck or concrete as shown above. Damage resulting from wind or improper anchoring is not covered under warranty.











| Parts Required |
|----------------|
|----------------|



#### Step 7: Seal the seams

- 1. After finishing Step 6, apply silicone rubber to the seams to ensure they're watertight.
- 2. If the screws are correctly attached through Spacer part S on the roof panels, sealing the cap screws with silicone rubber isn't necessary.





Alexander 12'x16' assembly manual



### Step 9: Connect Corner Roof Bar "M3"

Connect Short Corner Roof Bar (Part M1) with Long Corner Roof Bar (Part M2) using screws 1# and washer 12#.





















# Overall roof assembly:

Please place the panels on the frame and assemble them from the centerline (Part N1) to the left and right.





Alexander 12'x16' assembly manual



#### Step 19: Assemble Net Frames

Attach Net Frames (Part P12, Q15, Q16) to Finishing Bars (Part P2, Q6) using screws (1#, 11#) as shown in the diagram.





Parts Required:





# Care and Warranty

- Clean the frame components and fabric with a mild soap solution, then rinse thoroughly. Avoid using bleach, acid, or any other solvents on either the fabric or frame components.
- The roof, frame, bolts, and nuts come with a guarantee against defects in material and workmanship for one year from the date of purchase. However, the privacy curtain and mosquito netting are warranted for just 90 days. For a comprehens