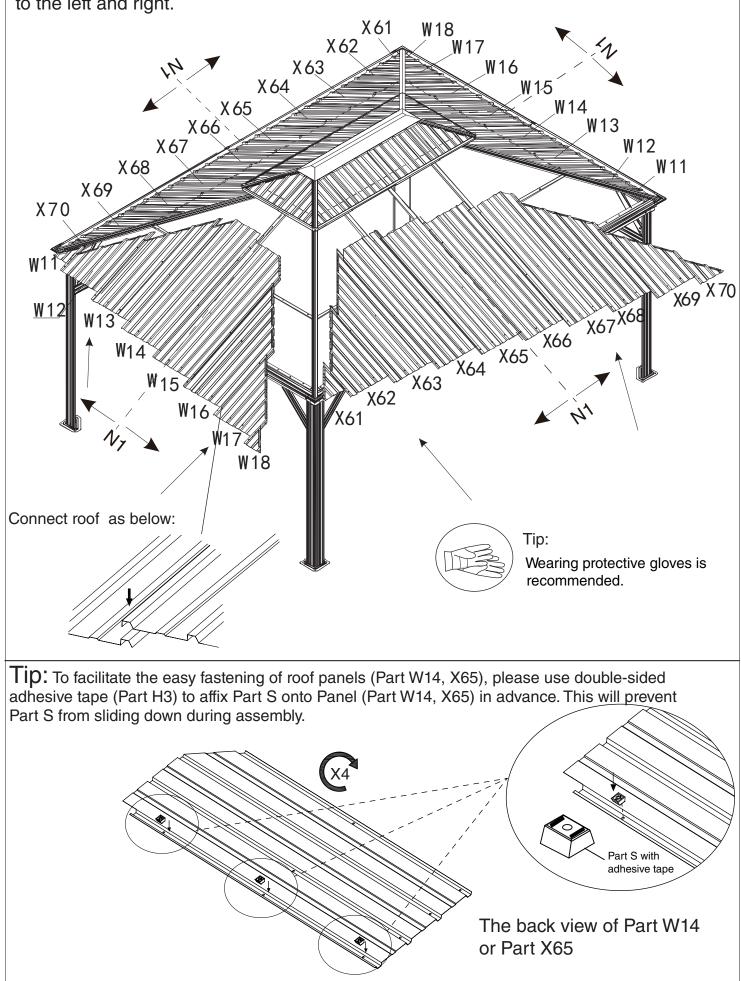

# Overall roof assembly:

Please place the panels on the frame and assemble them from the centerline (Part N1) to the left and right.

Alexander 12'x16' assembly manual