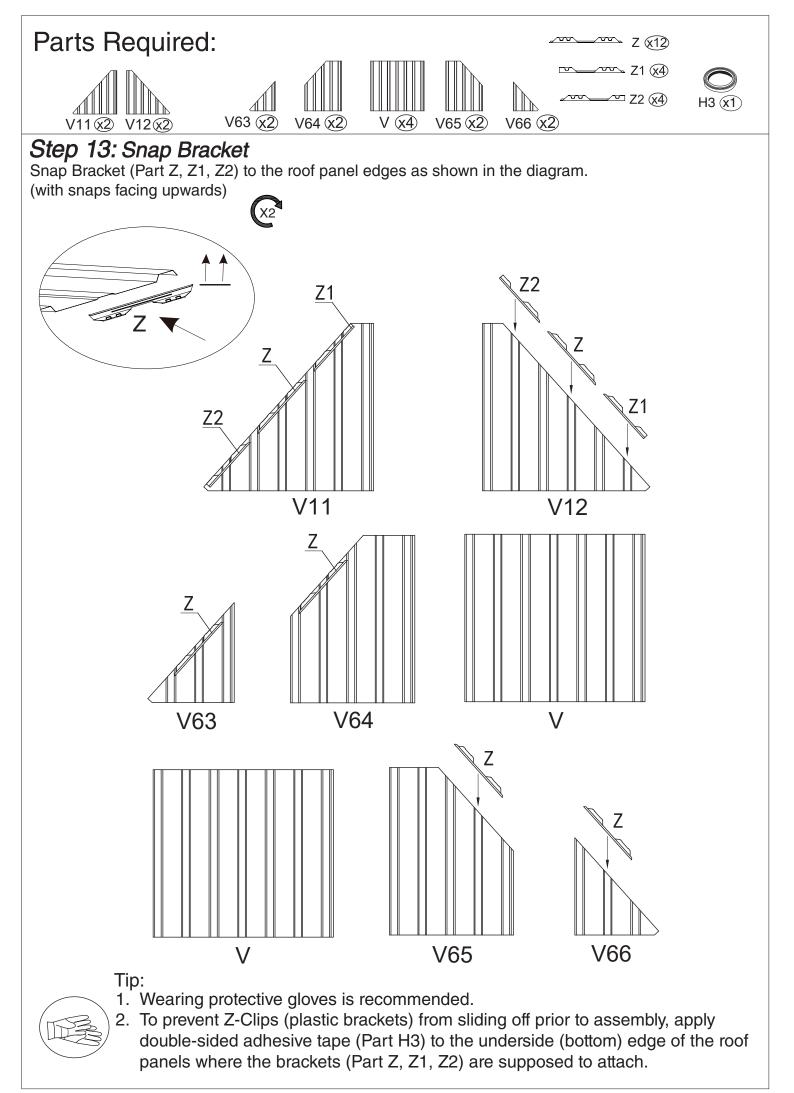

| 12+2  |



• Only anchor after finishing all the assembly.



Attention: After assembly, we strongly recommend anchoring the gazebo to your deck or concrete as shown above. Damage resulting from wind or improper anchoring is not covered under warranty.











| Parts Required |
|----------------|
|----------------|



#### Step 7: Seal the seams

- 1. After finishing Step 6, apply silicone rubber to the seams to ensure they're watertight.
- 2. If the screws are correctly attached through Spacer part S on the roof panels, sealing the cap screws with silicone rubber isn't necessary.





Alexander 12'x16' assembly manual



### Step 9: Connect Corner Roof Bar "M3"

Connect Short Corner Roof Bar (Part M1) with Long Corner Roof Bar (Part M2) using screws 1# and washer 12#.





















# Overall roof assembly:

Please place the panels on the frame and assemble them from the centerline (Part N1) to the left and right.





Alexander 12'x16' assembly manual



#### Step 19: Assemble Net Frames

Attach Net Frames (Part P12, Q15, Q16) to Finishing Bars (Part P2, Q6) using screws (1#, 11#) as shown in the diagram.





Parts Required:





# Care and Warranty

- Clean the frame components and fabric with a mild soap solution, then rinse thoroughly. Avoid using bleach, acid, or any other solvents on either the fabric or frame components.
- The roof, frame, bolts, and nuts come with a guarantee against defects in material and workmanship for one year from the date of purchase. However, the privacy curtain and mosquito netting are warranted for just 90 days. For a comp