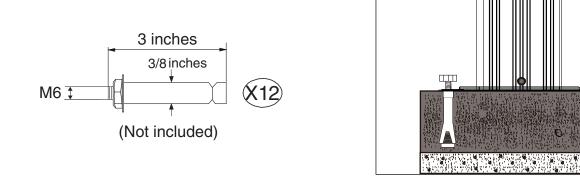

• Only anchor after finishing all the assembly.

Attention: After assembly, we strongly recommend anchoring the gazebo to your deck or concrete as shown above. Damage resulting from wind or improper anchoring is not covered under warranty.