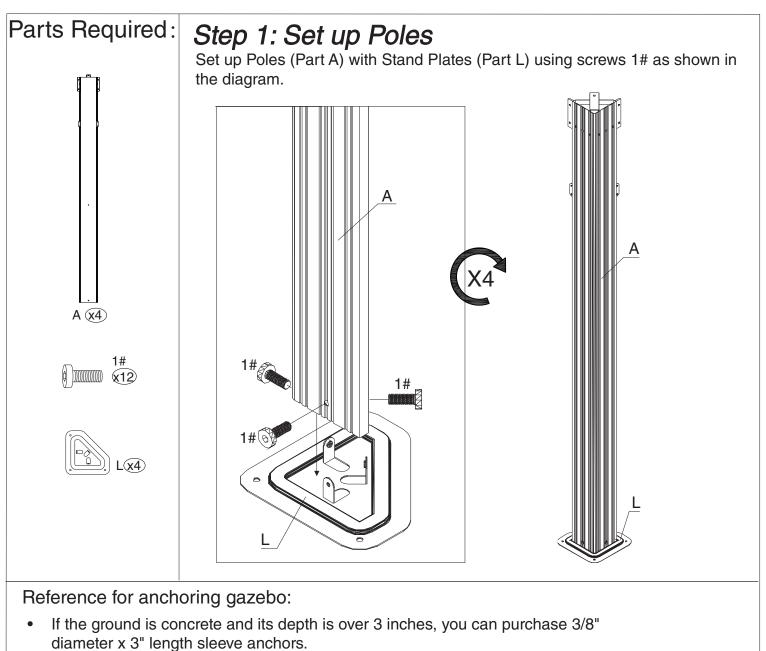

| X69   | Roof Panel        | 2     |
| X70   | Roof Panel        | 2     |
| S5/S6 | Solid Sidewall    | 4     |
| Y5/Y6 | Mosquito Sidewall | 4     |
| SY    | Strap             | 4     |
| Z     | Bracket           | 72+2  |
| Z1    | Bracket           | 4     |
| Z2    | Bracket           | 4     |
| Z3    | Bracket           | 4     |
| Z4    | Bracket           | 4     |
| 1#    | Screws            | 283+5 |
| 2#    | Screws            | 16+2  |
| 3#    | Screws            | 16+2  |
| 4#    | Hook              | 128+2 |
| 5#    | Screws            | 84+2  |
| 6#    | Screws            | 8+1   |
| 7#    | Screws            | 40+2  |
| 9#    | Screws            | 24+2  |
| 10#   | Screws            | 4+1   |
| 11#   | Screws            | 12+1  |
| 12#   | Washer            | 12+2  |



• Only anchor after finishing all the assembly.



Attention: After assembly, we strongly recommend anchoring the gazebo to your deck or concrete as shown above. Damage resulting from wind or improper anchoring is not covered under warranty.











| Parts Required |
|----------------|
|----------------|



#### Step 7: Seal the seams

- 1. After finishing Step 6, apply silicone rubber to the seams to ensure they're watertight.
- 2. If the screws are correctly attached through Spacer part S on the roof panels, sealing the cap screws with silicone rubber isn't necessary.





Alexander 12'x16' assembly manual



### Step 9: Connect Corner Roof Bar "M3"

Connect Short Corner Roof Bar (Part M1) with Long Corner Roof Bar (Part M2) using screws 1# and washer 12#.





















# Ov