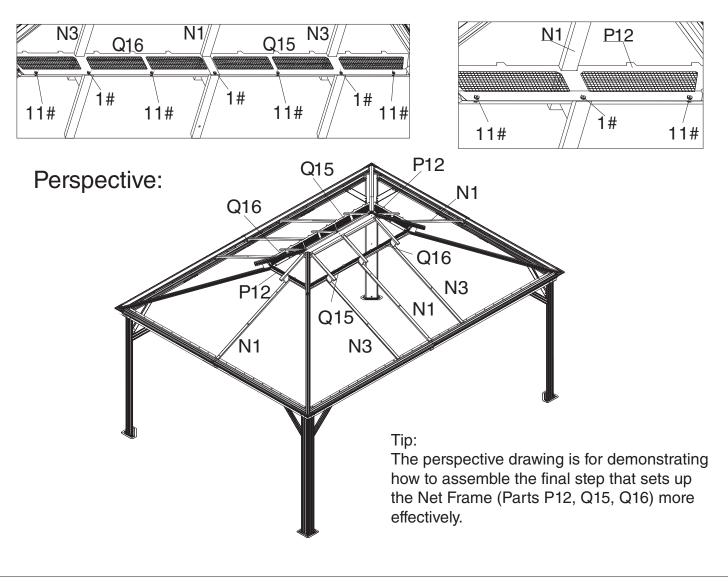

#### Step 19: Assemble Net Frames

Attach Net Frames (Part P12, Q15, Q16) to Finishing Bars (Part P2, Q6) using screws (1#, 11#) as shown in the diagram.

Parts Required: