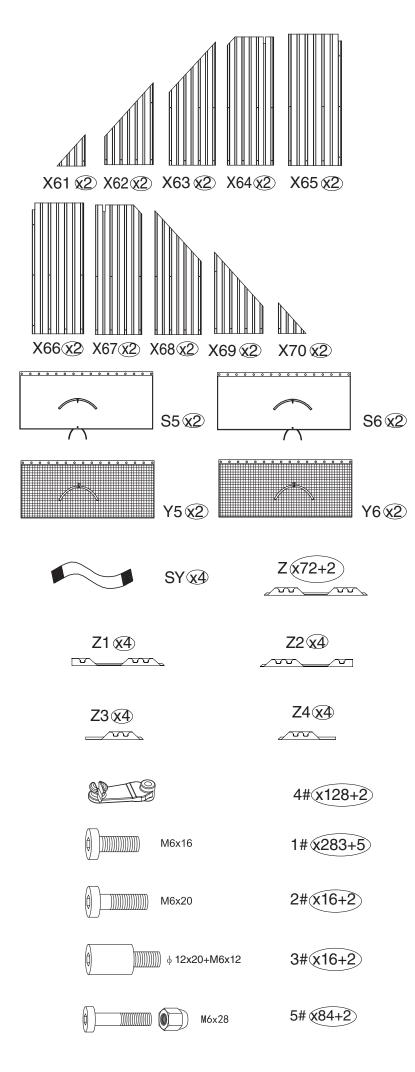

Attention: Prior to assembly, verify that all parts and pieces are included to ensure an efficient installation process.

|       | DESCRIPTION       | QTY   |
|-------|-------------------|-------|
| X61   | Roof Panel        | 2     |
| X62   | Roof Panel        | 2     |
| X63   | Roof Panel        | 2     |
| X64   | Roof Panel        | 2     |
| X65   | Roof Panel        | 2     |
| X66   | Roof Panel        | 2     |
| X67   | Roof Panel        | 2     |
| X68   | Roof Panel        | 2     |
| X69   | Roof Panel        | 2     |
| X70   | Roof Panel        | 2     |
| S5/S6 | Solid Sidewall    | 4     |
| Y5/Y6 | Mosquito Sidewall | 4     |
| SY    | Strap             | 4     |
| Z     | Bracket           | 72+2  |
| Z1    | Bracket           | 4     |
| Z2    | Bracket           | 4     |
| Z3    | Bracket           | 4     |
| Z4    | Bracket           | 4     |
| 1#    | Screws            | 283+5 |
| 2#    | Screws            | 16+2  |
| 3#    | Screws            | 16+2  |
| 4#    | Hook              | 128+2 |
| 5#    | Screws            | 84+2  |
| 6#    | Screws            | 8+1   |
| 7#    | Screws            | 40+2  |
| 9#    | Screws            | 24+2  |
| 10#   | Screws            | 4+1   |
| 11#   | Screws            | 12+1  |
| 12#   | Washer            | 12+2  |