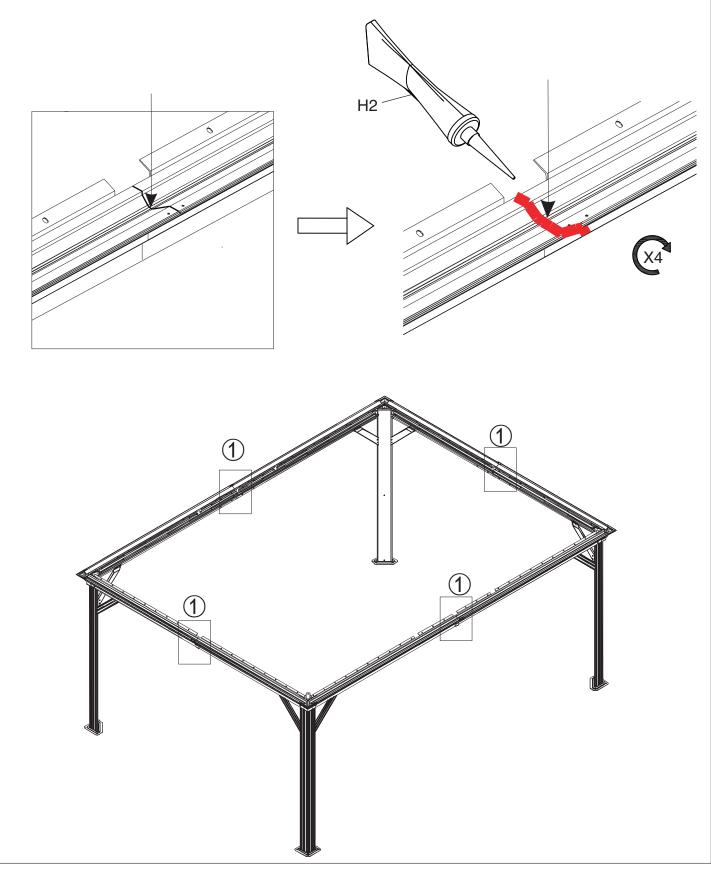

#### Step 7: Seal the seams

- 1. After finishing Step 6, apply silicone rubber to the seams to ensure they're watertight.
- 2. If the screws are correctly attached through Spacer part S on the roof panels, sealing the cap screws with silicone rubber isn't necessary.