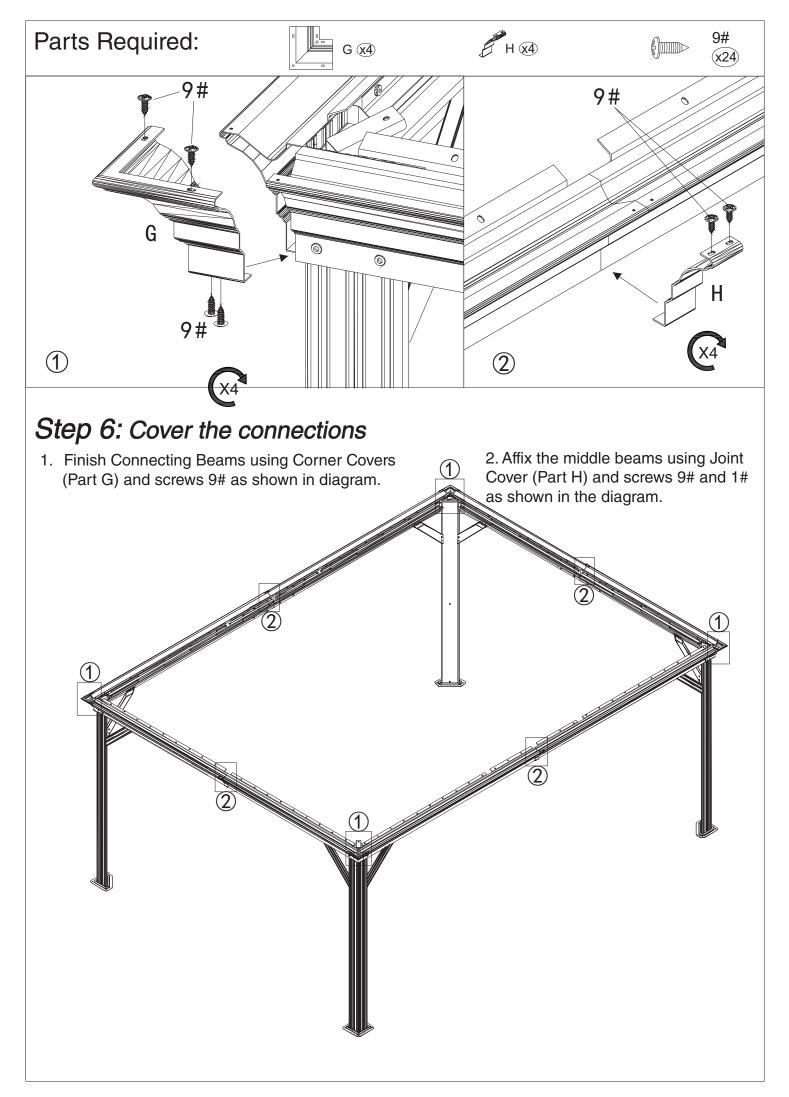

| 4     |
| Z2    | Bracket           | 4     |
| Z3    | Bracket           | 4     |
| Z4    | Bracket           | 4     |
| 1#    | Screws            | 283+5 |
| 2#    | Screws            | 16+2  |
| 3#    | Screws            | 16+2  |
| 4#    | Hook              | 128+2 |
| 5#    | Screws            | 84+2  |
| 6#    | Screws            | 8+1   |
| 7#    | Screws            | 40+2  |
| 9#    | Screws            | 24+2  |
| 10#   | Screws            | 4+1   |
| 11#   | Screws            | 12+1  |
| 12#   | Washer            | 12+2  |



• Only anchor after finishing all the assembly.



Attention: After assembly, we strongly recommend anchoring the gazebo to your deck or concrete as shown above. Damage resulting from wind or improper anchoring is not covered under warranty.











| Parts Required |
|----------------|
|----------------|



#### Step 7: Seal the seams

- 1. After finishing Step 6, apply silicone rubber to the seams to ensure they're watertight.
- 2. If the screws are correctly attached through Spacer part S on the roof panels, sealing the cap screws with silicone rubber isn't necessary.





Alexander 12'x16' assembly manual



### Step 9: Connect Corner Roof Bar "M3"

Connect Short Corner Roof Bar (Part M1) with Long Corner Roof Bar (Part M2) using screws 1# and washer 12#.





















# Overall roof assembly:

Please place the panels on the frame and assemble them from the centerline (Part N1) to the left and right.





Alexander 12'x16' assembly manual



#### Step 19: Assemble Net Frames

Attach Net Frames (Part P12, Q15, Q16) to Fini