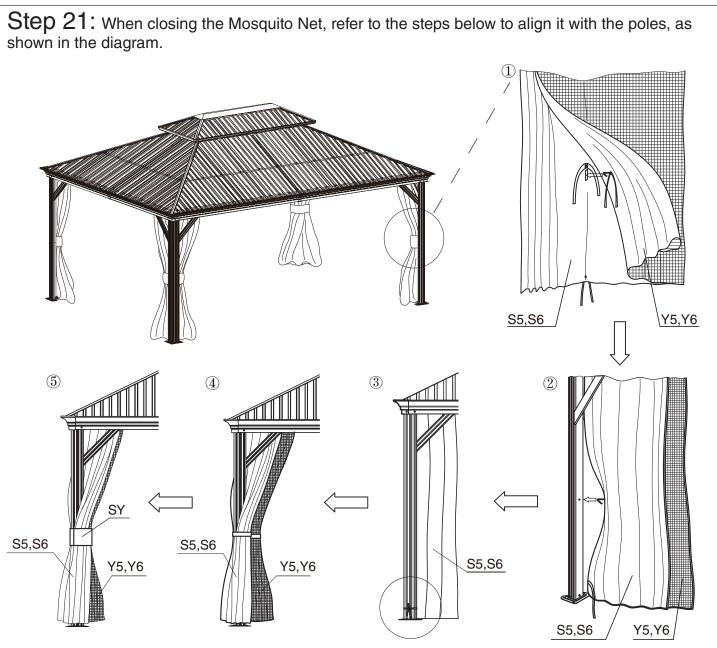

fter finishing Step 6, apply silicone rubber to the seams to ensure they're watertight.
- 2. If the screws are correctly attached through Spacer part S on the roof panels, sealing the cap screws with silicone rubber isn't necessary.





Alexander 12'x16' assembly manual



### Step 9: Connect Corner Roof Bar "M3"

Connect Short Corner Roof Bar (Part M1) with Long Corner Roof Bar (Part M2) using screws 1# and washer 12#.





















# Overall roof assembly:

Please place the panels on the frame and assemble them from the centerline (Part N1) to the left and right.





Alexander 12'x16' assembly manual



#### Step 19: Assemble Net Frames

Attach Net Frames (Part P12, Q15, Q16) to Finishing Bars (Part P2, Q6) using screws (1#, 11#) as shown in the diagram.





Parts Required:





# Care and Warranty

- Clean the frame components and fabric with a mild soap solution, then rinse thoroughly. Avoid using bleach, acid, or any other solvents on either the fabric or frame components.
- The roof, frame, bolts, and nuts come with a guarantee against defects in material and workmanship for one year from the date of purchase. However, the privacy curtain and mosquito netting are warranted for just 90 days. For a comprehensive warranty policy, please visit www.kozyard.com. Be aware that warranty terms can change without prior notification.
- For the best performance and safety of your gazebo, inspect and tighten all bolts and fasteners regularly



As expert manufacturer of hardtop gazebos, Kozyard remains committed to supporting you with parts and replacements, even beyond