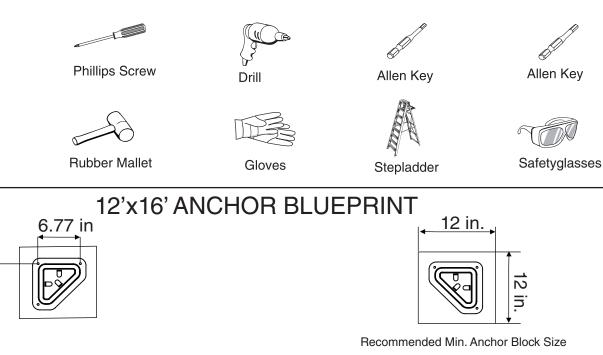

#### Pre-assembly

Level

Safety Hat

Tools that may be required.(Not included in boxes) Note: Tools are not shown to actual size and scale.

Anchoring poles into concrete is strongly recommended. Ensure the gazebo is positioned on level ground

• Only anchor after finishing all the assembly.

Attention: After assembly, we strongly recommend anchoring the gazebo to your deck or concrete as shown above. Damage resulting from wind or improper anchoring is not covered under warranty.