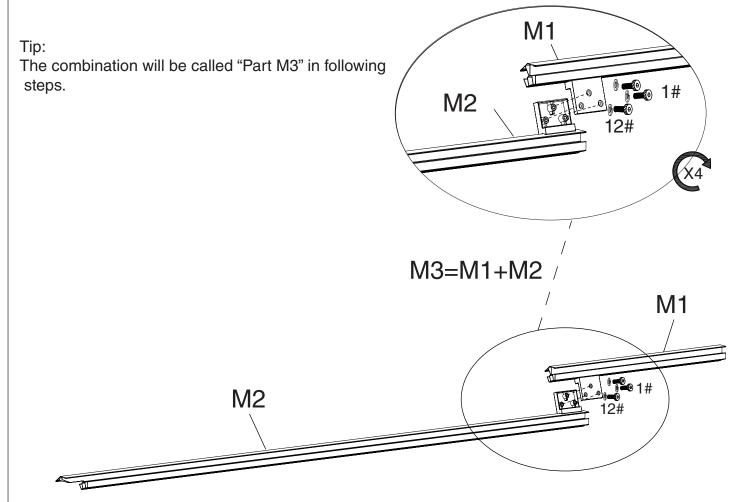

### Step 9: Connect Corner Roof Bar "M3"

Connect Short Corner Roof Bar (Part M1) with Long Corner Roof Bar (Part M2) using screws 1# and washer 12#.