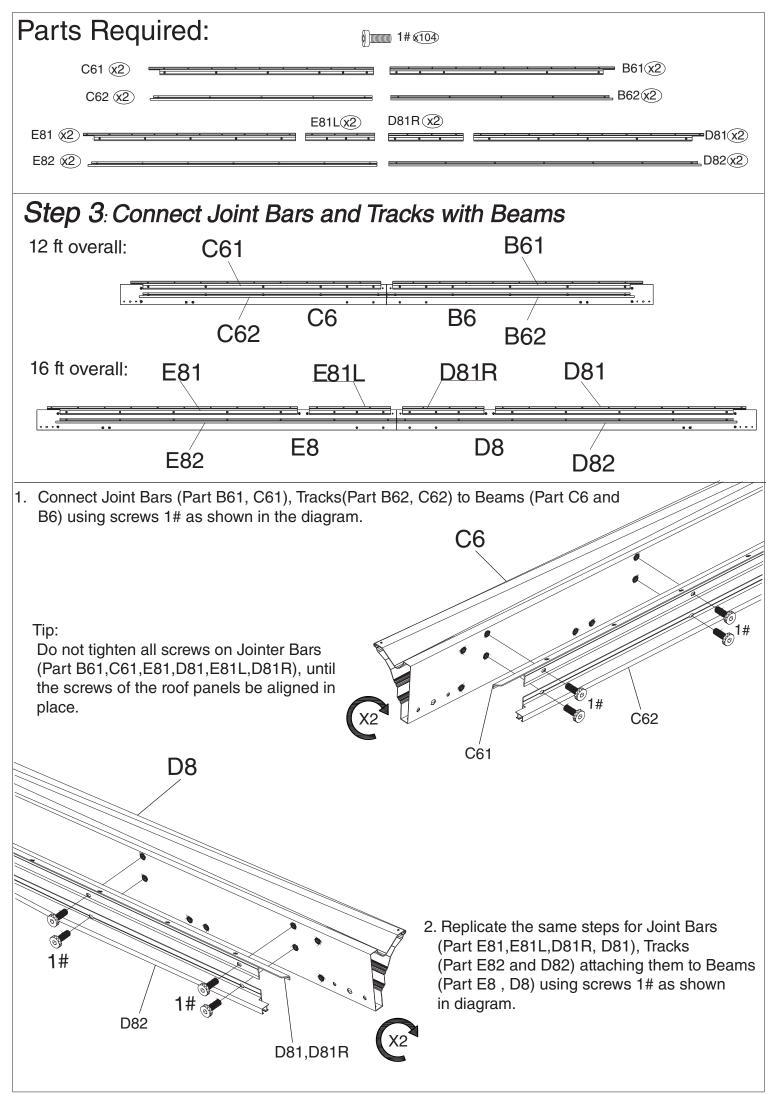

| 4     |
| Z2    | Bracket           | 4     |
| Z3    | Bracket           | 4     |
| Z4    | Bracket           | 4     |
| 1#    | Screws            | 283+5 |
| 2#    | Screws            | 16+2  |
| 3#    | Screws            | 16+2  |
| 4#    | Hook              | 128+2 |
| 5#    | Screws            | 84+2  |
| 6#    | Screws            | 8+1   |
| 7#    | Screws            | 40+2  |
| 9#    | Screws            | 24+2  |
| 10#   | Screws            | 4+1   |
| 11#   | Screws            | 12+1  |
| 12#   | Washer            | 12+2  |



• Only anchor after finishing all the assembly.



Attention: After assembly, we strongly recommend anchoring the gazebo to your deck or concrete as shown above. Damage resulting from wind or improper anchoring is not covered under warranty.











| Parts Required |
|----------------|
|----------------|



#### Step 7: Seal the seams

- 1. After finishing Step 6, apply silicone rubber to the seams to ensure they're watertight.
- 2. If the screws are correctly attached through Spacer part S on the roof panels, sealing the cap screws with silicone rubber isn't necessary.





Alexander 12'x16' assembly manual



### Step 9: Connect Corner Roof Bar "M3"

Connect Short Corner Roof Bar (Part M1) with Long Corner Roof Bar (Part M2) using screws 1# and washer 12#.





















# Overall roof assembly:

Please place the panels on the frame and assemble them from the centerline (Part N1) to the left and right.





Alexander 12'x16' assembly manual



#### Step 19: Assemble Net Frames

Attach Net Frames (Part P12, Q15, Q16) t