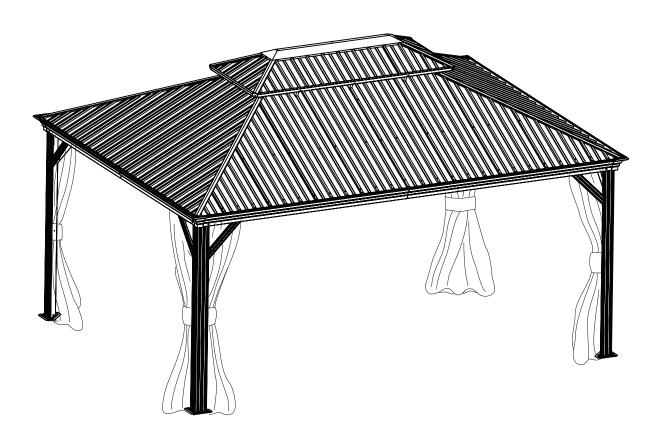

# 12'x16' Alexander Hardtop Gazebo With Double Roof Assembly Manual

Alexander 12'x16' assembly manual