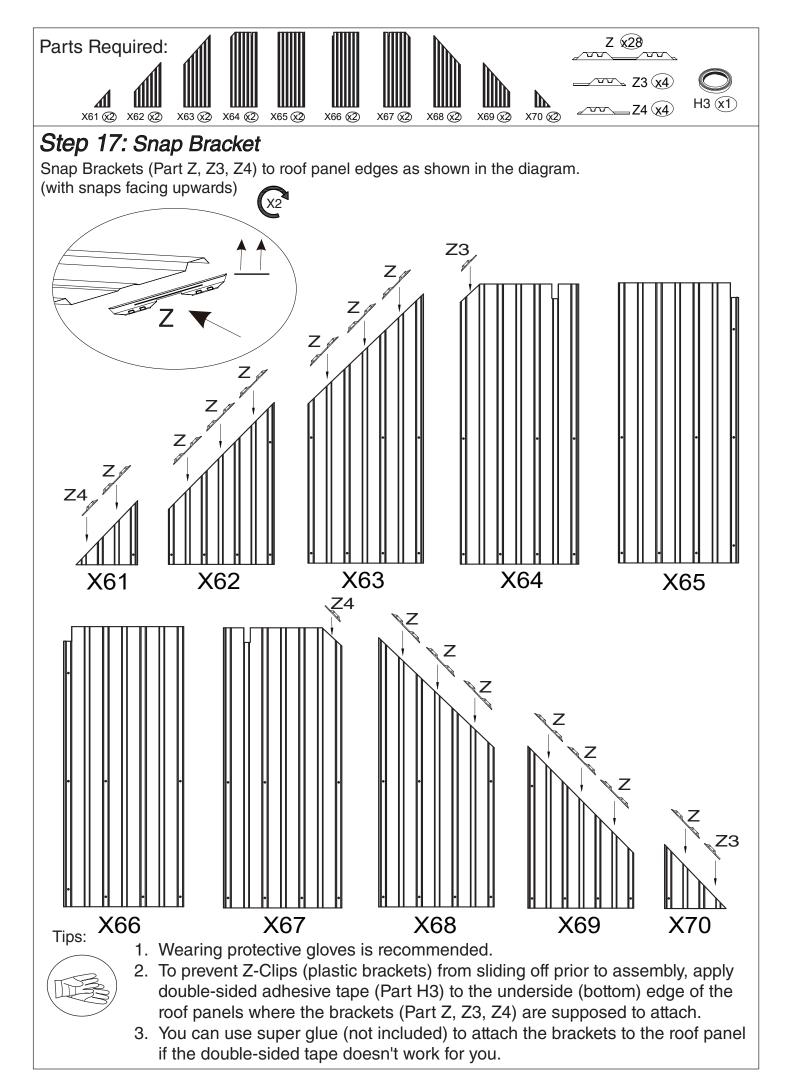

Attention: Prior to assembly, verify that all parts and pieces are included to ensure an efficient installation process.

|       | DESCRIPTION       | QTY   |
|-------|-------------------|-------|
| X61   | Roof Panel        | 2     |
| X62   | Roof Panel        | 2     |
| X63   | Roof Panel        | 2     |
| X64   | Roof Panel        | 2     |
| X65   | Roof Panel        | 2     |
| X66   | Roof Panel        | 2     |
| X67   | Roof Panel        | 2     |
| X68   | Roof Panel        | 2     |
| X69   | Roof Panel        | 2     |
| X70   | Roof Panel        | 2     |
| S5/S6 | Solid Sidewall    | 4     |
| Y5/Y6 | Mosquito Sidewall | 4     |
| SY    | Strap             | 4     |
| Z     | Bracket           | 72+2  |
| Z1    | Bracket           | 4     |
| Z2    | Bracket           | 4     |
| Z3    | Bracket           | 4     |
| Z4    | Bracket           | 4     |
| 1#    | Screws            | 283+5 |
| 2#    | Screws            | 16+2  |
| 3#    | Screws            | 16+2  |
| 4#    | Hook              | 128+2 |
| 5#    | Screws            | 84+2  |
| 6#    | Screws            | 8+1   |
| 7#    | Screws            | 40+2  |
| 9#    | Screws            | 24+2  |
| 10#   | Screws            | 4+1   |
| 11#   | Screws            | 12+1  |
| 12#   | Washer            | 12+2  |