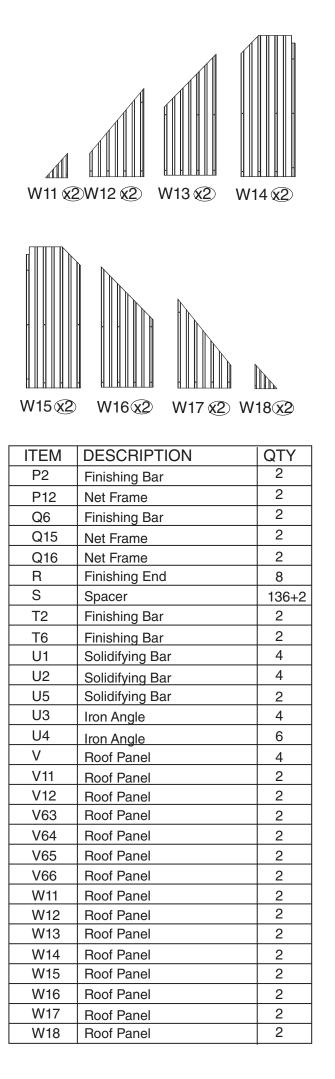

Attention: Prior to assembly, verify that all parts and pieces are included to ensure an efficient installation process.

|       | DESCRIPTION       | QTY   |
|-------|-------------------|-------|
| X61   | Roof Panel        | 2     |
| X62   | Roof Panel        | 2     |
| X63   | Roof Panel        | 2     |
| X64   | Roof Panel        | 2     |
| X65   | Roof Panel        | 2     |
| X66   | Roof Panel        | 2     |
| X67   | Roof Panel        | 2     |
| X68   | Roof Panel        | 2     |
| X69   | Roof Panel        | 2     |
| X70   | Roof Panel        | 2     |
| S5/S6 | Solid Sidewall    | 4     |
| Y5/Y6 | Mosquito Sidewall | 4     |
| SY    | Strap             | 4     |
| Z     | Bracket           | 72+2  |
| Z1    | Bracket           | 4     |
| Z2    | Bracket           | 4     |
| Z3    | Bracket           | 4     |
| Z4    | Bracket           | 4     |
| 1#    | Screws            | 283+5 |
| 2#    | Screws            | 16+2  |
| 3#    | Screws            | 16+2  |
| 4#    | Hook              | 128+2 |
| 5#    | Screws            | 84+2  |
| 6#    | Screws            | 8+1   |
| 7#    | Screws            | 40+2  |
| 9#    | Screws            | 24+2  |
| 10#   | Screws            | 4+1   |
| 11#   | Screws            | 12+1  |
| 12#   | Washer            | 12+2  |