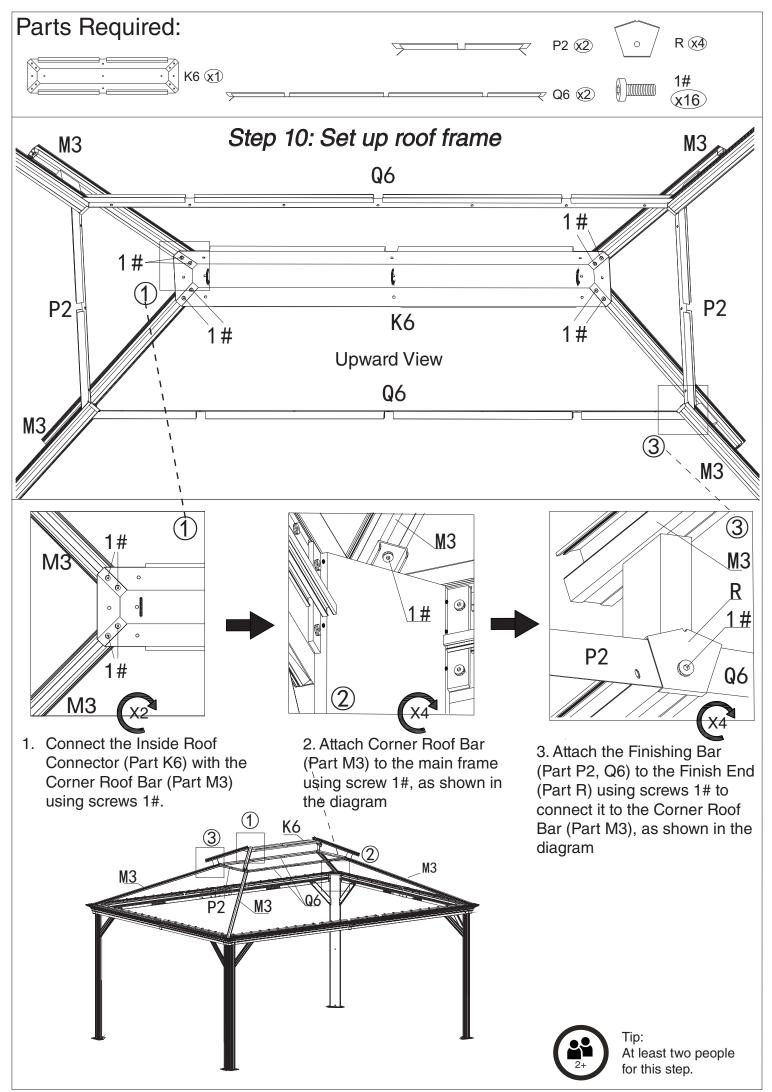

# Overall roof assembly:

Please place the panels on the frame and assemble them from the centerline (Part N1) to the left and right.

Alexander 12'x16' assembly manual