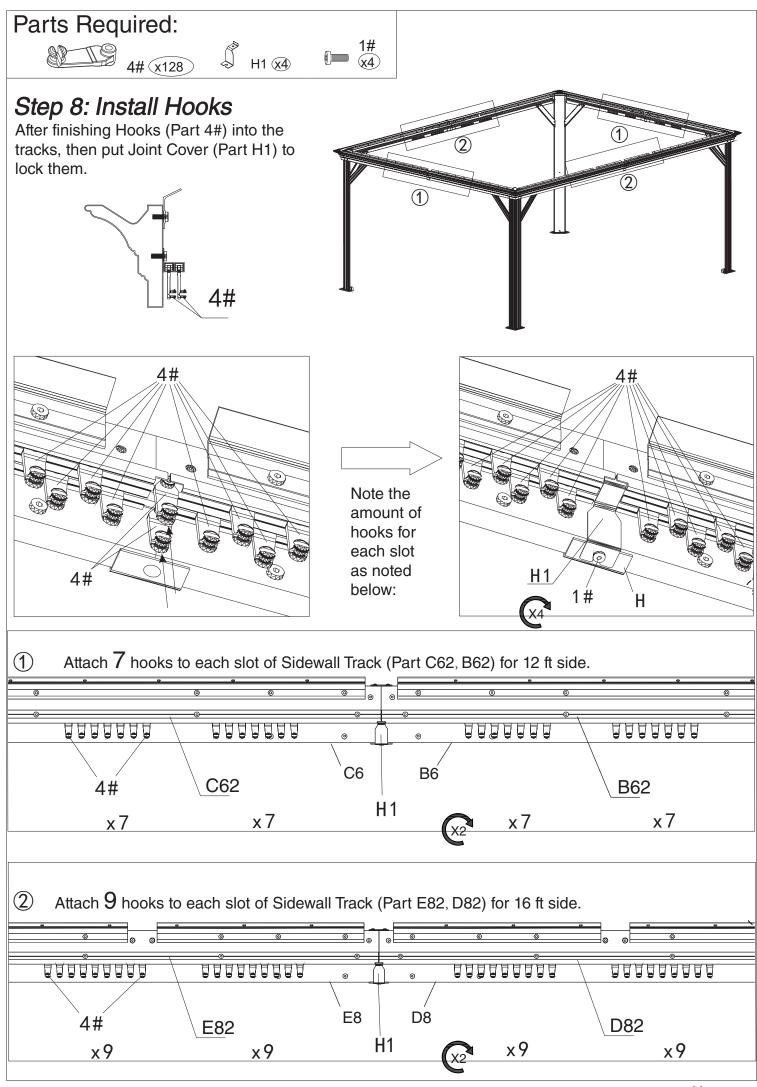

s            | 8+1   |
| 7#    | Screws            | 40+2  |
| 9#    | Screws            | 24+2  |
| 10#   | Screws            | 4+1   |
| 11#   | Screws            | 12+1  |
| 12#   | Washer            | 12+2  |



• Only anchor after finishing all the assembly.



Attention: After assembly, we strongly recommend anchoring the gazebo to your deck or concrete as shown above. Damage resulting from wind or improper anchoring is not covered under warranty.











| Parts Required |
|----------------|
|----------------|



#### Step 7: Seal the seams

- 1. After finishing Step 6, apply silicone rubber to the seams to ensure they're watertight.
- 2. If the screws are correctly attached through Spacer part S on the roof panels, sealing the cap screws with silicone rubber isn't necessary.





Alexander 12'x16' assembly manual



### Step 9: Connect Corner Roof Bar "M3"

Connect Short Corner Roof Bar (Part M1) with Long Corner Roof Bar (Part M2) using screws 1# and washer 12#.





















# Overall roof assembly:

Please place the panels on the frame and assemble them from the centerline (Part N1) to the left and right.





Alexander 12'x16' assembly manual



#### Step 19: Assemble Net Frames

Attach Net Frames (Part P12, Q15, Q16) to Finishing Bars (Part P2, Q6) using screws (1#, 11#) as shown in the diagram.





Parts Required:





# Care and Warranty

- Clean the frame components and fabric with a mild soap solution, then rinse thoroughly. Avoid using bleach, acid, or any other solvents on either the fabric or frame components.
- The roof, frame, bolts, and nut