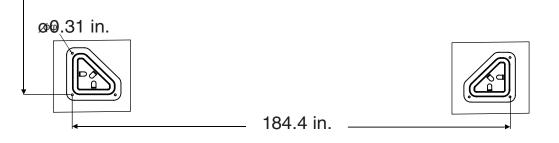

• Only anchor after finishing all the assembly.

Attention: After assembly, we strongly recommend anchoring the gazebo to your deck or concrete as shown above. Damage resulting from wind or improper anchoring is not covered under warranty.