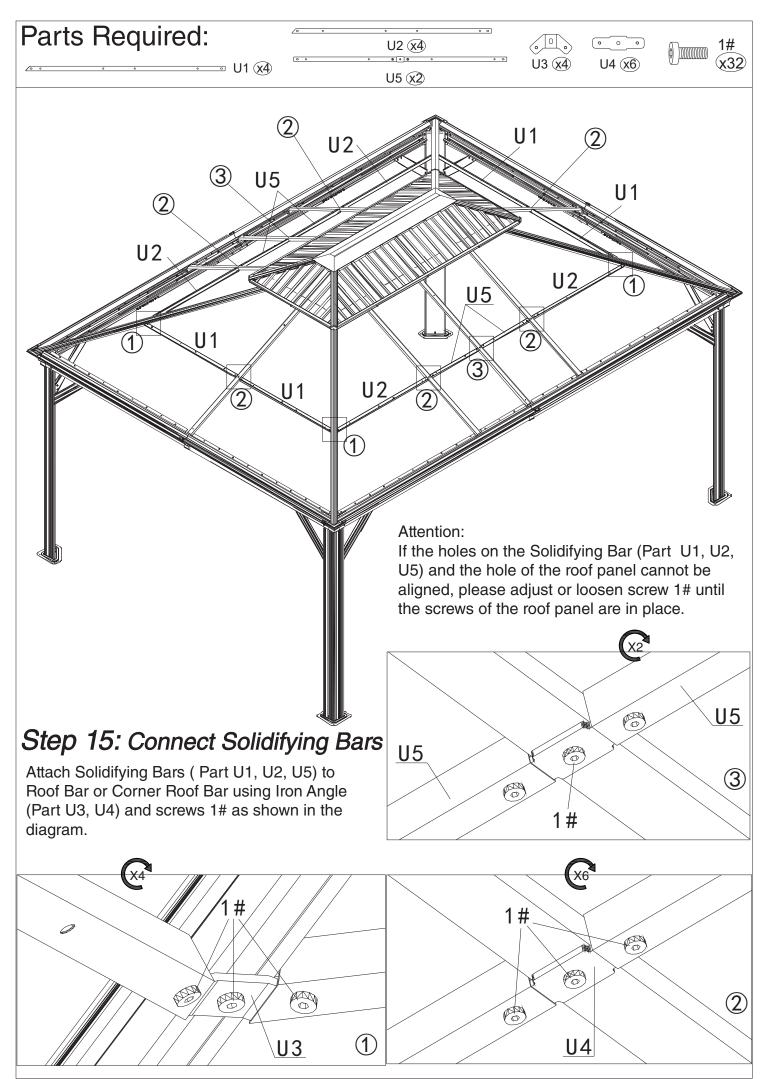

12+2  |



• Only anchor after finishing all the assembly.



Attention: After assembly, we strongly recommend anchoring the gazebo to your deck or concrete as shown above. Damage resulting from wind or improper anchoring is not covered under warranty.











| Parts Required |
|----------------|
|----------------|



#### Step 7: Seal the seams

- 1. After finishing Step 6, apply silicone rubber to the seams to ensure they're watertight.
- 2. If the screws are correctly attached through Spacer part S on the roof panels, sealing the cap screws with silicone rubber isn't necessary.





Alexander 12'x16' assembly manual



### Step 9: Connect Corner Roof Bar "M3"

Connect Short Corner Roof Bar (Part M1) with Long Corner Roof Bar (Part M2) using screws 1# and washer 12#.





















# Overall roof assembly:

Please place the panels on the frame and assemble them from the centerline (Part N1) to the left and right.





Alexander 12'x16' assembly manual



#### Step 19: Assemble Net Frames

Attach Net Frames (Part P12, Q15, Q16) to Finishing Bars (Part P2, Q6) using screws (1#, 11#) as shown in the diagram.





Parts Required:





# Care and Warranty

- Clean the frame components and fabric with a mild soap solution, then rinse thoroughly. Avoid using bleach, acid, or any other solvents on either the fabric or frame components.
- The roof, frame, bolts, and nuts come with a guarantee against defects in material and workmanship for one year from the date of purchase. However, the privacy curtain and mosquito netting are warranted for just 90 days. For a comprehe