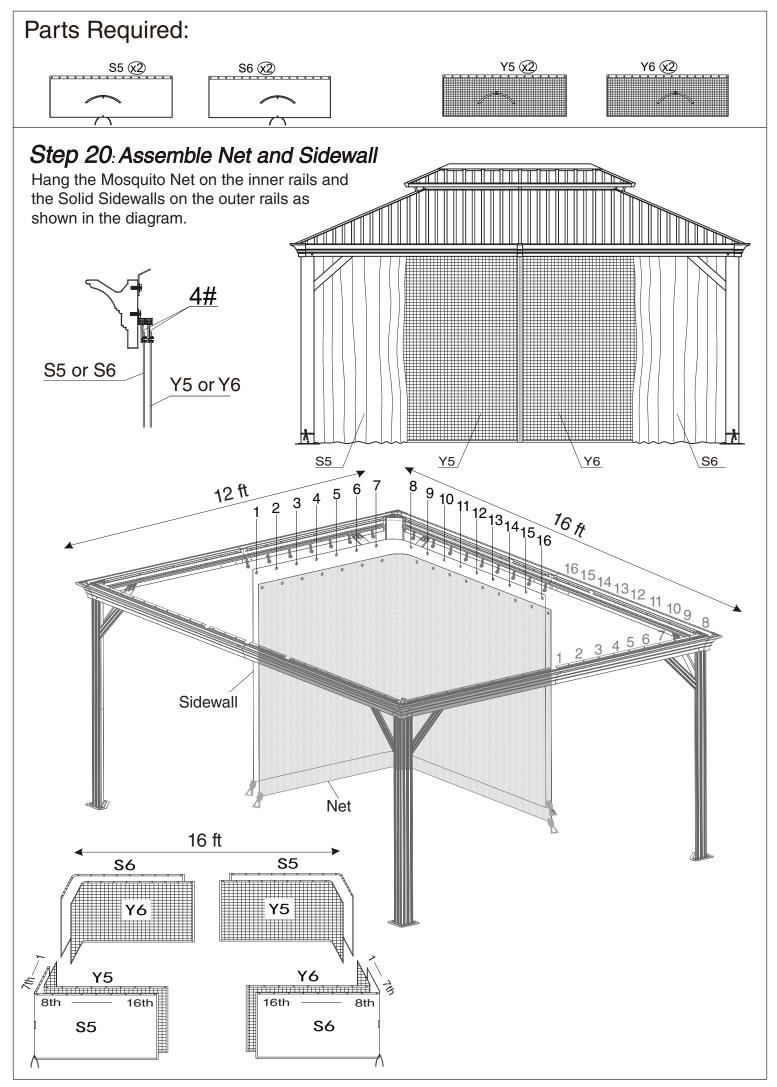

Attention: Prior to assembly, verify that all parts and pieces are included to ensure an efficient installation process.

|       | DESCRIPTION       | QTY   |
|-------|-------------------|-------|
| X61   | Roof Panel        | 2     |
| X62   | Roof Panel        | 2     |
| X63   | Roof Panel        | 2     |
| X64   | Roof Panel        | 2     |
| X65   | Roof Panel        | 2     |
| X66   | Roof Panel        | 2     |
| X67   | Roof Panel        | 2     |
| X68   | Roof Panel        | 2     |
| X69   | Roof Panel        | 2     |
| X70   | Roof Panel        | 2     |
| S5/S6 | Solid Sidewall    | 4     |
| Y5/Y6 | Mosquito Sidewall | 4     |
| SY    | Strap             | 4     |
| Z     | Bracket           | 72+2  |
| Z1    | Bracket           | 4     |
| Z2    | Bracket           | 4     |
| Z3    | Bracket           | 4     |
| Z4    | Bracket           | 4     |
| 1#    | Screws            | 283+5 |
| 2#    | Screws            | 16+2  |
| 3#    | Screws            | 16+2  |
| 4#    | Hook              | 128+2 |
| 5#    | Screws            | 84+2  |
| 6#    | Screws            | 8+1   |
| 7#    | Screws            | 40+2  |
| 9#    | Screws            | 24+2  |
| 10#   | Screws            | 4+1   |
| 11#   | Screws            | 12+1  |
| 12#   | Washer            | 12+2  |