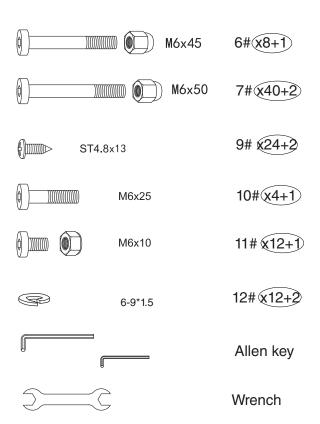

Attention: Prior to assembly, verify that all parts and pieces are included to ensure an efficient installation process.

|       | DESCRIPTION       | QTY   |
|-------|-------------------|-------|
| X61   | Roof Panel        | 2     |
| X62   | Roof Panel        | 2     |
| X63   | Roof Panel        | 2     |
| X64   | Roof Panel        | 2     |
| X65   | Roof Panel        | 2     |
| X66   | Roof Panel        | 2     |
| X67   | Roof Panel        | 2     |
| X68   | Roof Panel        | 2     |
| X69   | Roof Panel        | 2     |
| X70   | Roof Panel        | 2     |
| S5/S6 | Solid Sidewall    | 4     |
| Y5/Y6 | Mosquito Sidewall | 4     |
| SY    | Strap             | 4     |
| Z     | Bracket           | 72+2  |
| Z1    | Bracket           | 4     |
| Z2    | Bracket           | 4     |
| Z3    | Bracket           | 4     |
| Z4    | Bracket           | 4     |
| 1#    | Screws            | 283+5 |
| 2#    | Screws            | 16+2  |
| 3#    | Screws            | 16+2  |
| 4#    | Hook              | 128+2 |
| 5#    | Screws            | 84+2  |
| 6#    | Screws            | 8+1   |
| 7#    | Screws            | 40+2  |
| 9#    | Screws            | 24+2  |
| 10#   | Screws            | 4+1   |
| 11#   | Screws            | 12+1  |
| 12#   | Washer            | 12+2  |