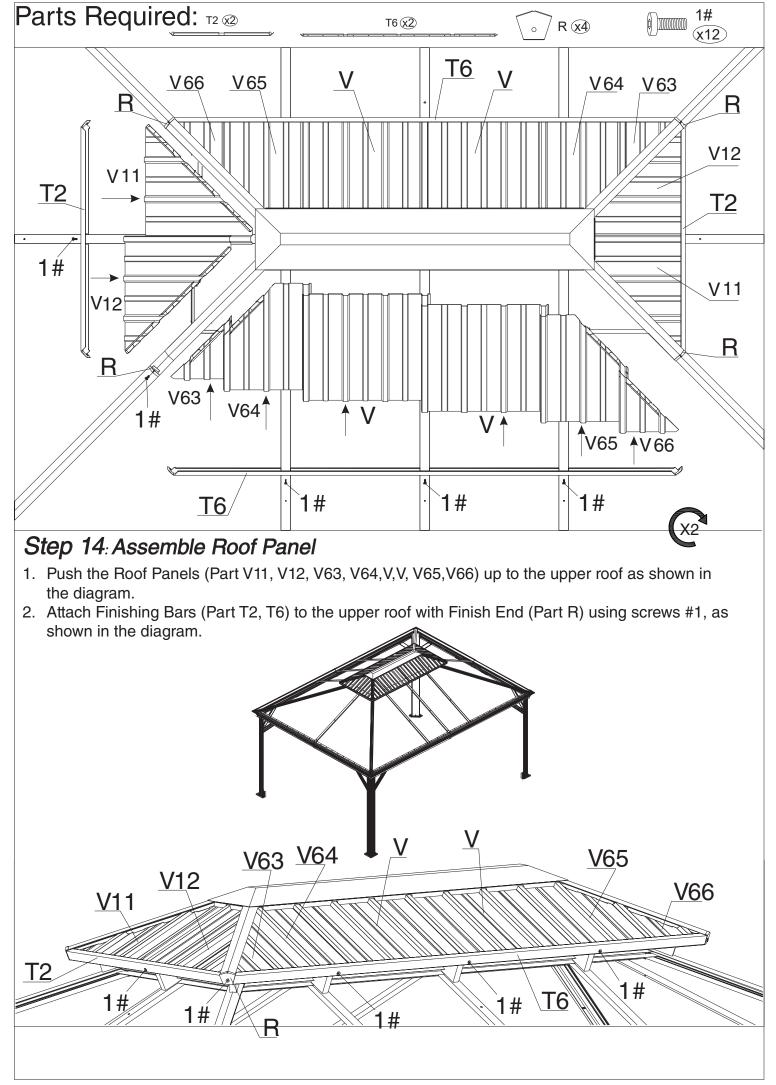

| 12+2  |



• Only anchor after finishing all the assembly.



Attention: After assembly, we strongly recommend anchoring the gazebo to your deck or concrete as shown above. Damage resulting from wind or improper anchoring is not covered under warranty.











| Parts Required |
|----------------|
|----------------|



#### Step 7: Seal the seams

- 1. After finishing Step 6, apply silicone rubber to the seams to ensure they're watertight.
- 2. If the screws are correctly attached through Spacer part S on the roof panels, sealing the cap screws with silicone rubber isn't necessary.





Alexander 12'x16' assembly manual



### Step 9: Connect Corner Roof Bar "M3"

Connect Short Corner Roof Bar (Part M1) with Long Corner Roof Bar (Part M2) using screws 1# and washer 12#.





















# Overall roof assembly:

Please place the panels on the frame and assemble them from the centerline (Part N1) to the left and right.





Alexander 12'x16' assembly manual



#### Step 19: Assemble Net Frames

Attach Net Frames (Part P12, Q15, Q16) to Finishing Bars (Part P2, Q6) using screws (1#, 11#) as shown in the diagram.





Parts Required:





# Care and Warranty

- Clean the frame components and fabric with a mild soap solution, then rinse thoroughly. Avoid using bleach, acid, or any other solvents on either the fabric or frame components.
- The roof, frame, bolts, and nuts come with a guarantee against defects in material and workmanship for one year from the date of purchase. However, the privacy curtain and mosquito netting are warranted for just 90 days. For a compre