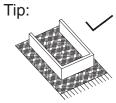

### Step 9: Connect Corner Roof Bar "M3"

Connect Short Corner Roof Bar (Part M1) with Long Corner Roof Bar (Part M2) using screws 1# and washer 12#.

# Overall roof assembly:

Please place the panels on the frame and assemble them from the centerline (Part N1) to the left and right.

Alexander 12'x16' assembly manual