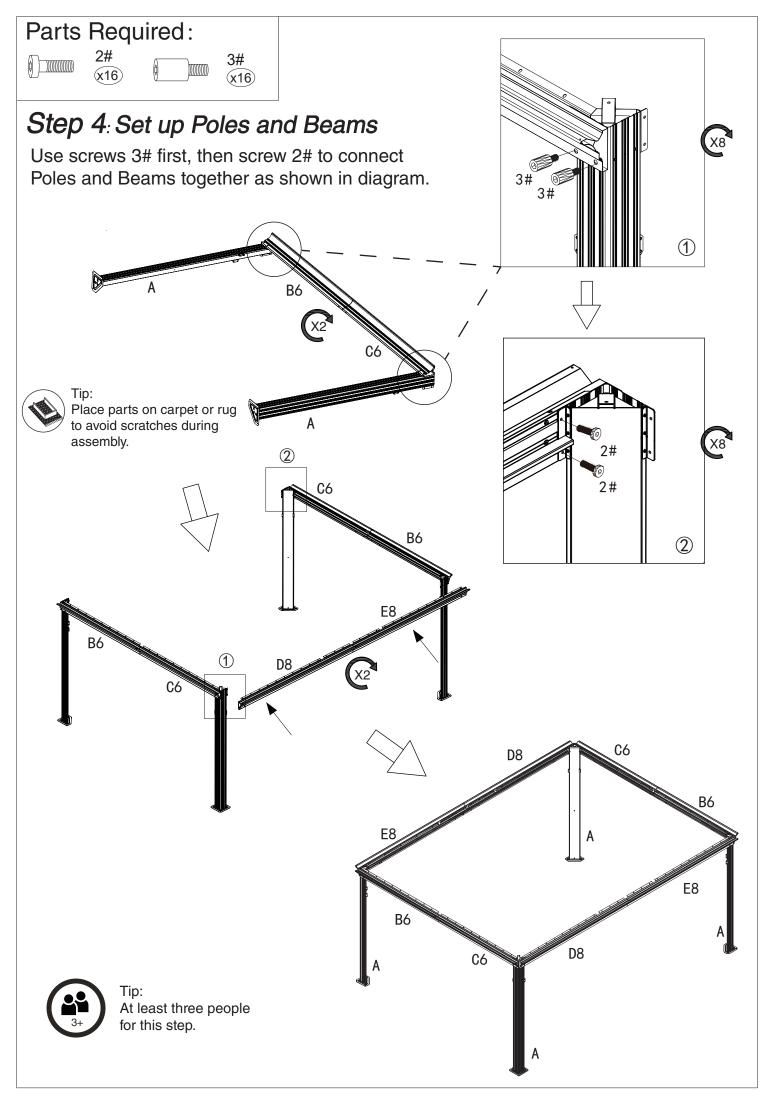

| 4     |
| Z2    | Bracket           | 4     |
| Z3    | Bracket           | 4     |
| Z4    | Bracket           | 4     |
| 1#    | Screws            | 283+5 |
| 2#    | Screws            | 16+2  |
| 3#    | Screws            | 16+2  |
| 4#    | Hook              | 128+2 |
| 5#    | Screws            | 84+2  |
| 6#    | Screws            | 8+1   |
| 7#    | Screws            | 40+2  |
| 9#    | Screws            | 24+2  |
| 10#   | Screws            | 4+1   |
| 11#   | Screws            | 12+1  |
| 12#   | Washer            | 12+2  |



• Only anchor after finishing all the assembly.



Attention: After assembly, we strongly recommend anchoring the gazebo to your deck or concrete as shown above. Damage resulting from wind or improper anchoring is not covered under warranty.











| Parts Required |
|----------------|
|----------------|



#### Step 7: Seal the seams

- 1. After finishing Step 6, apply silicone rubber to the seams to ensure they're watertight.
- 2. If the screws are correctly attached through Spacer part S on the roof panels, sealing the cap screws with silicone rubber isn't necessary.





Alexander 12'x16' assembly manual



### Step 9: Connect Corner Roof Bar "M3"

Connect Short Corner Roof Bar (Part M1) with Long Corner Roof Bar (Part M2) using screws 1# and washer 12#.





















# Overall roof assembly:

Please place the panels on the frame and assemble them from the centerline (Part N1) to the left and right.





Alexander 12'x16' assembly manual



#### Step 19: Assemble Net Frames

Attach Net Frames (Part P12, Q15, Q16) to