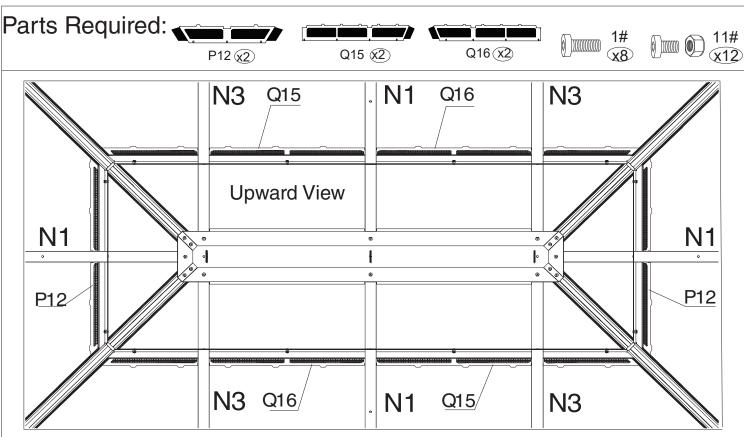

#### Step 19: Assemble Net Frames

Attach Net Frames (Part P12, Q15, Q16) to Finishing Bars (Part P2, Q6) using screws (1#, 11#) as shown in the diagram.

Parts Required: