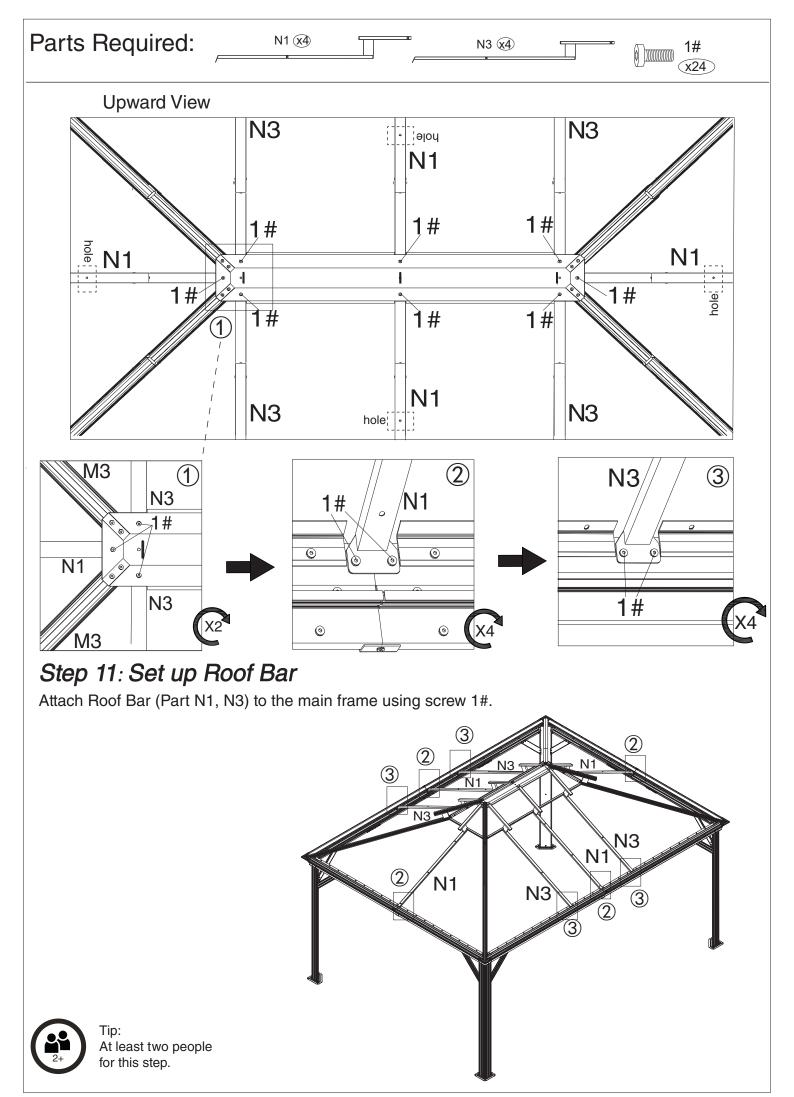

# Overall roof assembly:

Please place the panels on the frame and assemble them from the centerline (Part N1) to the left and right.

Alexander 12'x16' assembly manual