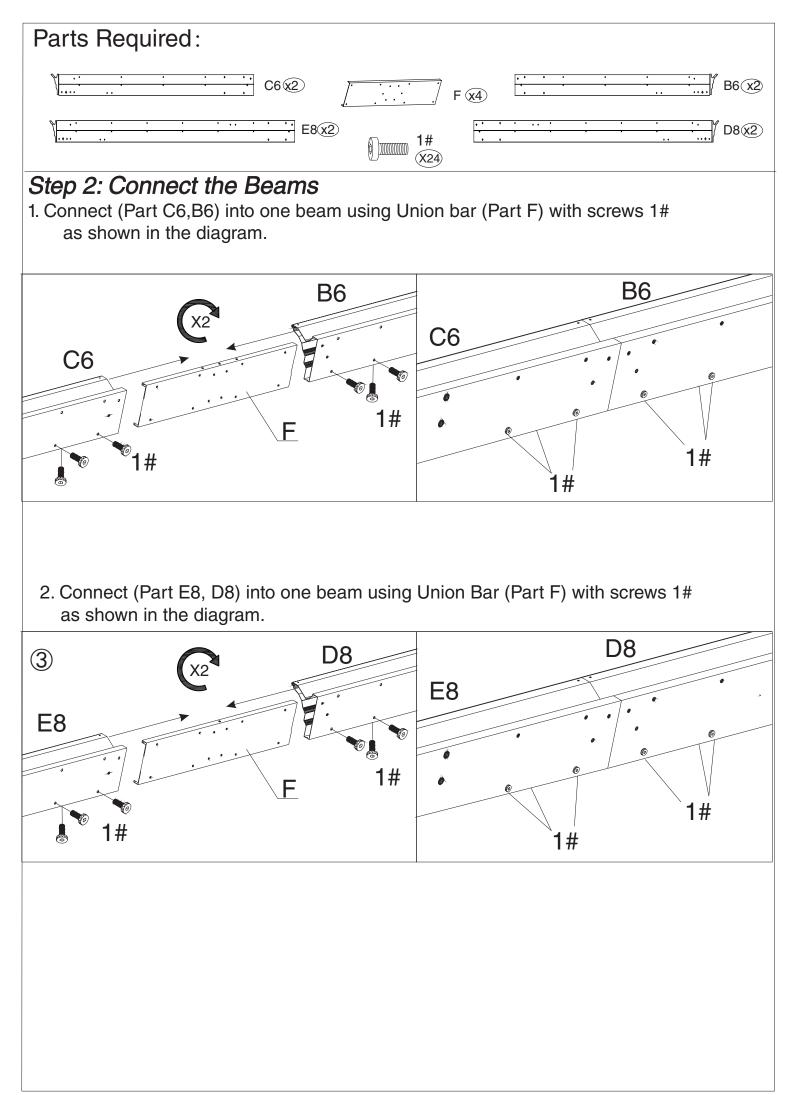

t           | 4     |
| Z2    | Bracket           | 4     |
| Z3    | Bracket           | 4     |
| Z4    | Bracket           | 4     |
| 1#    | Screws            | 283+5 |
| 2#    | Screws            | 16+2  |
| 3#    | Screws            | 16+2  |
| 4#    | Hook              | 128+2 |
| 5#    | Screws            | 84+2  |
| 6#    | Screws            | 8+1   |
| 7#    | Screws            | 40+2  |
| 9#    | Screws            | 24+2  |
| 10#   | Screws            | 4+1   |
| 11#   | Screws            | 12+1  |
| 12#   | Washer            | 12+2  |



• Only anchor after finishing all the assembly.



Attention: After assembly, we strongly recommend anchoring the gazebo to your deck or concrete as shown above. Damage resulting from wind or improper anchoring is not covered under warranty.











| Parts Required |
|----------------|
|----------------|



#### Step 7: Seal the seams

- 1. After finishing Step 6, apply silicone rubber to the seams to ensure they're watertight.
- 2. If the screws are correctly attached through Spacer part S on the roof panels, sealing the cap screws with silicone rubber isn't necessary.





Alexander 12'x16' assembly manual



### Step 9: Connect Corner Roof Bar "M3"

Connect Short Corner Roof Bar (Part M1) with Long Corner Roof Bar (Part M2) using screws 1# and washer 12#.





















# Overall roof assembly:

Please place the panels on the frame and assemble them from the centerline (Part N1) to the left and right.





Alexander 12'x16' assembly manual



#### Step 19: Assemble Net Frames

Attach Net Frames (Part P12, Q15, Q16)