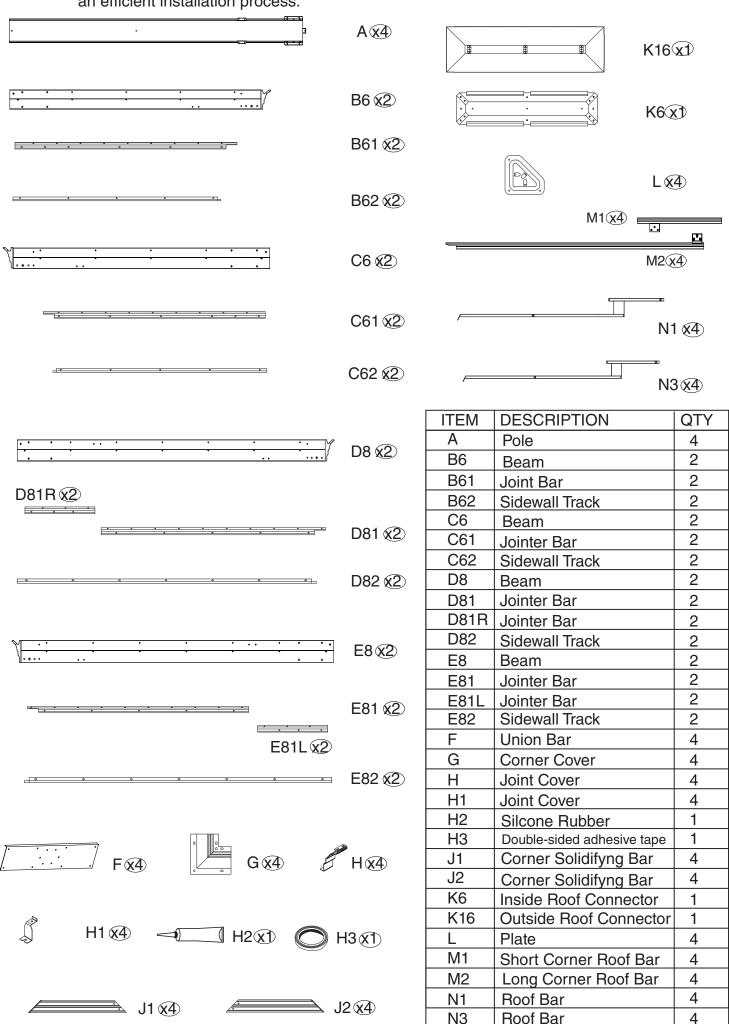

Attention: Prior to assembly, verify that all parts and pieces are included to ensure an efficient installation process.

|       | DESCRIPTION       | QTY   |
|-------|-------------------|-------|
| X61   | Roof Panel        | 2     |
| X62   | Roof Panel        | 2     |
| X63   | Roof Panel        | 2     |
| X64   | Roof Panel        | 2     |
| X65   | Roof Panel        | 2     |
| X66   | Roof Panel        | 2     |
| X67   | Roof Panel        | 2     |
| X68   | Roof Panel        | 2     |
| X69   | Roof Panel        | 2     |
| X70   | Roof Panel        | 2     |
| S5/S6 | Solid Sidewall    | 4     |
| Y5/Y6 | Mosquito Sidewall | 4     |
| SY    | Strap             | 4     |
| Z     | Bracket           | 72+2  |
| Z1    | Bracket           | 4     |
| Z2    | Bracket           | 4     |
| Z3    | Bracket           | 4     |
| Z4    | Bracket           | 4     |
| 1#    | Screws            | 283+5 |
| 2#    | Screws            | 16+2  |
| 3#    | Screws            | 16+2  |
| 4#    | Hook              | 128+2 |
| 5#    | Screws            | 84+2  |
| 6#    | Screws            | 8+1   |
| 7#    | Screws            | 40+2  |
| 9#    | Screws            | 24+2  |
| 10#   | Screws            | 4+1   |
| 11#   | Screws            | 12+1  |
| 12#   | Washer            | 12+2  |