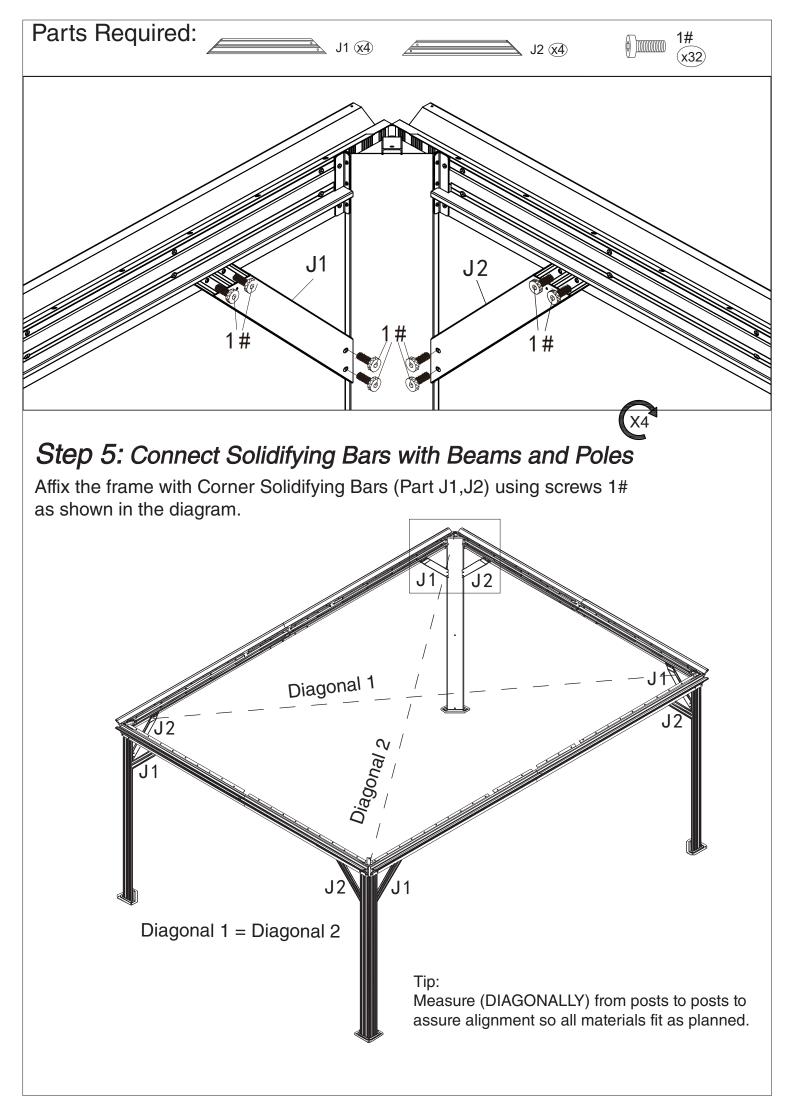

| 4     |
| Z2    | Bracket           | 4     |
| Z3    | Bracket           | 4     |
| Z4    | Bracket           | 4     |
| 1#    | Screws            | 283+5 |
| 2#    | Screws            | 16+2  |
| 3#    | Screws            | 16+2  |
| 4#    | Hook              | 128+2 |
| 5#    | Screws            | 84+2  |
| 6#    | Screws            | 8+1   |
| 7#    | Screws            | 40+2  |
| 9#    | Screws            | 24+2  |
| 10#   | Screws            | 4+1   |
| 11#   | Screws            | 12+1  |
| 12#   | Washer            | 12+2  |



• Only anchor after finishing all the assembly.



Attention: After assembly, we strongly recommend anchoring the gazebo to your deck or concrete as shown above. Damage resulting from wind or improper anchoring is not covered under warranty.











| Parts Required |
|----------------|
|----------------|



#### Step 7: Seal the seams

- 1. After finishing Step 6, apply silicone rubber to the seams to ensure they're watertight.
- 2. If the screws are correctly attached through Spacer part S on the roof panels, sealing the cap screws with silicone rubber isn't necessary.





Alexander 12'x16' assembly manual



### Step 9: Connect Corner Roof Bar "M3"

Connect Short Corner Roof Bar (Part M1) with Long Corner Roof Bar (Part M2) using screws 1# and washer 12#.





















# Overall roof assembly:

Please place the panels on the frame and assemble them from the centerline (Part N1) to the left and right.





Alexander 12'x16' assembly manual



#### Step 19: Assemble Net Frames

Attach Net Frames (Part P12, Q15, Q16) to Fi